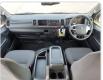

|        | Chassis No:     | JTFSX22P106164467 | Grade:             |                   | Fuel:     | Petrol |
|----------------|--------|-----------------|-------------------|--------------------|-------------------|-----------|--------|
| Engine:        | 2TR-FE | Drive Train:    | 2WD               | <b>Dimensions:</b> | 24 M <sup>3</sup> | Shape:    | VAN    |
| Engine No:     | 2023   | Transmission:   | AT                | Mileage:           | 287800            | Capacity: | 2700cc |
| Ext. Color:    |        | Weight (kg):    |                   | Seats:             | 12                | Color:    |        |
| Certification: |        | Classification: |                   | Exterior:          | WHITE             | Interior: | BLACK  |

## Vehicle images































## **Vehicle Options**

| Pwr Steering   | Yes | Pwr Wind          | Yes | Pwr Mirrors     | Yes | Center Lock            | Yes | Air Cond      | Yes |
|----------------|-----|-------------------|-----|-----------------|-----|------------------------|-----|---------------|-----|
| Reverse Camera |     | Pwr Slide Door    |     | Easy Closer     |     | Cruise Control         |     | ABS           |     |
| Air Bag        | Yes | Fog Lamps         |     | HID Head Lamps  |     | LED Head Lamps         |     | Spare Key     |     |
| Remote Key     |     | Push Start        |     | Seat Heater     |     | Pwr Seat               |     | Leather Seat  |     |
| Floor Mat      |     | Sun Roof          |     | Alloy Wheels    |     | Grill Guard            |     | Rear Wiper    |     |
|