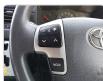

|        | Chassis No:     | JTFSX22P106164467 | Grade:             |                   | Fuel:     | Petrol |
|----------------|--------|-----------------|-------------------|--------------------|-------------------|-----------|--------|
| Engine:        | 2TR-FE | Drive Train:    | 2WD               | <b>Dimensions:</b> | 24 M <sup>3</sup> | Shape:    | VAN    |
| Engine No:     | 2023   | Transmission:   | AT                | Mileage:           | 287800            | Capacity: | 2700cc |
| Ext. Color:    |        | Weight (kg):    |                   | Seats:             | 12                | Color:    |        |
| Certification: |        | Classification: |                   | Exterior:          | WHITE             | Interior: | BLACK  |

## Vehicle images































## **Vehicle Options**

| Pwr Steering   | Yes | Pwr Wind          | Yes | Pwr Mirrors     | Yes | Center Lock            | Yes | Air Cond      | Yes |
|----------------|-----|-------------------|-----|-----------------|-----|------------------------|-----|---------------|-----|
| Reverse Camera |     | Pwr Slide Door    |     | Easy Closer     |     | Cruise Control         |     | ABS           |     |
| Air Bag        | Yes | Fog Lamps         |     | HID Head Lamps  |     | LED Head Lamps         |     | Spare Key     |     |
| Remote Key     |     | Push Start        |     | Seat Heater     |     | Pwr Seat               |     | Leather Seat  |     |
| Floor Mat      |     | Sun Roof          |     | Alloy Wheels    |     | Grill Guard            |     | Rear Wiper    |     |
| Re