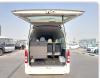

| Model:         |        | Chassis No:     | JTFSX22P106164467 | Grade:             |                   | Fuel:     | Petrol |
|----------------|--------|-----------------|-------------------|--------------------|-------------------|-----------|--------|
| Engine:        | 2TR-FE | Drive Train:    | 2WD               | <b>Dimensions:</b> | 24 M <sup>3</sup> | Shape:    | VAN    |
| Engine No:     | 2023   | Transmission:   | AT                | Mileage:           | 287800            | Capacity: | 2700cc |
| Ext. Color:    |        | Weight (kg):    |                   | Seats:             | 12                | Color:    |        |
| Certification: |        | Classification: |                   | Exterior:          | WHITE             | Interior: | BLACK  |

## Vehicle images































## **Vehicle Options**

| Pwr Steering   | Yes | Pwr Wind          | Yes | Pwr Mirrors     | Yes | Center Lock            | Yes | Air Cond      | Yes |
|----------------|-----|-------------------|-----|-----------------|-----|------------------------|-----|---------------|-----|
| Reverse Camera |     | Pwr Slide Door    |     | Easy Closer     |     | Cruise Control         |     | ABS           |     |
| Air Bag        | Yes | Fog Lamps         |     | HID Head Lamps  |     | LED Head Lamps         |     | Spare Key     |     |
| Remote Key     |     | Push Start        |     | Seat Heater     |     | Pwr Seat               |     | Leather Seat  |     |
| Floor Mat      |     | Sun Roof          |     | Alloy Wheels    |     | Grill Guard            |     | Rear Wiper