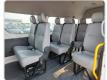

del:         |        | Chassis No:     | JTFSX22P106164467 | Grade:             |                   | Fuel:     | Petrol |
|----------------|--------|-----------------|-------------------|--------------------|-------------------|-----------|--------|
| Engine:        | 2TR-FE | Drive Train:    | 2WD               | <b>Dimensions:</b> | 24 M <sup>3</sup> | Shape:    | VAN    |
| Engine No:     | 2023   | Transmission:   | AT                | Mileage:           | 287800            | Capacity: | 2700cc |
| Ext. Color:    |        | Weight (kg):    |                   | Seats:             | 12                | Color:    |        |
| Certification: |        | Classification: |                   | Exterior:          | WHITE             | Interior: | BLACK  |

## Vehicle images































## **Vehicle Options**

| Pwr Steering   | Yes | Pwr Wind          | Yes | Pwr Mirrors     | Yes | Center Lock            | Yes | Air Cond      | Yes |
|----------------|-----|-------------------|-----|-----------------|-----|------------------------|-----|---------------|-----|
| Reverse Camera |     | Pwr Slide Door    |     | Easy Closer     |     | Cruise Control         |     | ABS           |     |
| Air Bag        | Yes | Fog Lamps         |     | HID Head Lamps  |     | LED Head Lamps         |     | Spare Key     |     |
| Remote Key     |     | Push Start        |     | Seat Heater     |     | Pwr Seat               |     | Leather Seat  |     |
| Floor Mat      |     | Sun Roof          |     | Alloy Wheels    |     | Grill Guard            |     | Rear Wiper    |