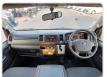

| Model:         |         | Chassis No:     | GDH206-2007814 | Grade:             |                   | Fuel:     | Diesel |
|----------------|---------|-----------------|----------------|--------------------|-------------------|-----------|--------|
| Engine:        | 1GD-FTV | Drive Train:    | 4WD            | <b>Dimensions:</b> | 16 M <sup>3</sup> | Shape:    | VAN    |
| Engine No:     | 2023    | Transmission:   | AT             | Mileage:           | 141700            | Capacity: | 2800cc |
| Ext. Color:    |         | Weight (kg):    |                | Seats:             | 3                 | Color:    |        |
| Certification: |         | Classification: |                | Exterior:          | BLUE              | Interior: | BLACK  |

## Vehicle images



































## **Vehicle Options**

| Pwr Steering   | Yes | Pwr Wind          | Yes | Pwr Mirrors     | Center Lock            | Yes | Air Cond      | Yes |
|----------------|-----|-------------------|-----|-----------------|------------------------|-----|---------------|-----|
| Reverse Camera |     | Pwr Slide Door    |     | Easy Closer     | Cruise Control         |     | ABS           |     |
| Air Bag        | Yes | Fog Lamps         |     | HID Head Lamps  | LED Head Lamps         |     | Spare Key     |     |
| Remote Key     |     | Push Start        |     | Seat Heater     | Pwr Seat               |     | Leather Seat  |     |
| Floor Mat      |     | Sun Roof          |     | Alloy Wheels    | Grill Guard            |     | Rear Wiper    |     |
| Rear Spoiler   |     | Stereo (F