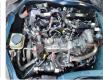

## **Vehicle Specifications**

| Model:         |         | Chassis No:     | GDH206-2007814 | Grade:             |                   | Fuel:     | Diesel |
|----------------|---------|-----------------|----------------|--------------------|-------------------|-----------|--------|
| Engine:        | 1GD-FTV | Drive Train:    | 4WD            | <b>Dimensions:</b> | 16 M <sup>3</sup> | Shape:    | VAN    |
| Engine No:     | 2023    | Transmission:   | AT             | Mileage:           | 141700            | Capacity: | 2800cc |
| Ext. Color:    |         | Weight (kg):    |                | Seats:             | 3                 | Color:    |        |
| Certification: |         | Classification: |                | Exterior:          | BLUE              | Interior: | BLACK  |