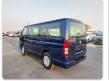

TOYOTA HIACE VAN Stock ID 039343 **Registration Year: 2019 Manufacture Year: 0** 

## **Vehicle Specifications**

| Model:         |         | Chassis No:     | GDH206-2007814 | Grade:             |                   | Fuel:     | Diesel |
|----------------|---------|-----------------|----------------|--------------------|-------------------|-----------|--------|
| Engine:        | 1GD-FTV | Drive Train:    | 4WD            | <b>Dimensions:</b> | 16 M <sup>3</sup> | Shape:    | VAN    |
| Engine No:     | 2023    | Transmission:   | AT             | Mileage:           | 141700            | Capacity: | 2800cc |
| Ext. Color:    |         | Weight (kg):    |                | Seats:             | 3                 | Color:    |        |
| Certification: |         | Classification: |                | Exterior:          | BLUE              | Interior: | BLACK  |

## Vehicle images