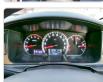

## **Vehicle Specifications**

| Model:         |         | Chassis No:     | GDH206-2007814 | Grade:             |                   | Fuel:     | Diesel |
|----------------|---------|-----------------|----------------|--------------------|-------------------|-----------|--------|
| Engine:        | 1GD-FTV | Drive Train:    | 4WD            | <b>Dimensions:</b> | 16 M <sup>3</sup> | Shape:    | VAN    |
| Engine No:     | 2023    | Transmission:   | AT             | Mileage:           | 141700            | Capacity: | 2800cc |
| Ext. Color:    |         | Weight (kg):    |                | Seats:             | 3                 | Color:    |        |
| Certification: |         | Classification: |                | Exterior:          | BLUE              | Interior: | BLACK  |