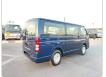

TOYOTA HIACE VAN Stock ID 039343 **Registration Year: 2019 Manufacture Year: 0** 

## **Vehicle Specifications**

| Model:         |         | Chassis No:     | GDH206-2007814 | Grade:             |                   | Fuel:     | Diesel |
|----------------|---------|-----------------|----------------|--------------------|-------------------|-----------|--------|
| Engine:        | 1GD-FTV | Drive Train:    | 4WD            | <b>Dimensions:</b> | 16 M <sup>3</sup> | Shape:    | VAN    |
| Engine No:     | 2023    | Transmission:   | AT             | Mileage:           | 141700            | Capacity: | 2800cc |
| Ext. Color:    |         | Weight (kg):    |                | Seats:             | 3                 | Color:    |        |
| Certification: |         | Classification: |                | Exterior:          | BLUE              | Interior: | BLACK  |

## Vehicle images