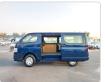

TOYOTA HIACE VAN Stock ID 039343 **Registration Year: 2019 Manufacture Year: 0** 

## **Vehicle Specifications**

| Model:         |         | Chassis No:     | GDH206-2007814 | Grade:             |                   | Fuel:     | Diesel |
|----------------|---------|-----------------|----------------|--------------------|-------------------|-----------|--------|
| Engine:        | 1GD-FTV | Drive Train:    | 4WD            | <b>Dimensions:</b> | 16 M <sup>3</sup> | Shape:    | VAN    |
| Engine No:     | 2023    | Transmission:   | AT             | Mileage:           | 141700            | Capacity: | 2800cc |
| Ext. Color:    |         | Weight (kg):    |                | Seats:             | 3                 | Color:    |        |
| Certification: |         | Classification: |                | Exterior:          | BLUE              | Interior: | BLACK  |

## Vehicle images