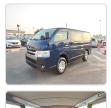

TOYOTA HIACE VAN Stock ID 039343 **Registration Year: 2019 Manufacture Year: 0** 

## **Vehicle Specifications**

| Model:         |         | Chassis No:     | GDH206-2007814 | Grade:             |                   | Fuel:     | Diesel |
|----------------|---------|-----------------|----------------|--------------------|-------------------|-----------|--------|
| Engine:        | 1GD-FTV | Drive Train:    | 4WD            | <b>Dimensions:</b> | 16 M <sup>3</sup> | Shape:    | VAN    |
| Engine No:     | 2023    | Transmission:   | AT             | Mileage:           | 141700            | Capacity: | 2800cc |
| Ext. Color:    |         | Weight (kg):    |                | Seats:             | 3                 | Color:    |        |
| Certification: |         | Classification: |                | Exterior:          | BLUE              | Interior: | BLACK  |

## Vehicle images