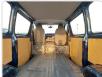

ions**

| Model:         |         | Chassis No:     | GDH206-2007814 | Grade:             |                   | Fuel:     | Diesel |
|----------------|---------|-----------------|----------------|--------------------|-------------------|-----------|--------|
| Engine:        | 1GD-FTV | Drive Train:    | 4WD            | <b>Dimensions:</b> | 16 M <sup>3</sup> | Shape:    | VAN    |
| Engine No:     | 2023    | Transmission:   | AT             | Mileage:           | 141700            | Capacity: | 2800cc |
| Ext. Color:    |         | Weight (kg):    |                | Seats:             | 3                 | Color:    |        |
| Certification: |         | Classification: |                | Exterior:          | BLUE              | Interior: | BLACK  |

## Vehicle images



































## **Vehicle Options**

| Pwr Steering   | Yes | Pwr Wind          | Yes | Pwr Mirrors     | Center Lock            | Yes | Air Cond      | Yes |
|----------------|-----|-------------------|-----|-----------------|------------------------|-----|---------------|-----|
| Reverse Camera |     | Pwr Slide Door    |     | Easy Closer     | Cruise Control         |     | ABS           |     |
| Air Bag        | Yes | Fog Lamps         |     | HID Head Lamps  | LED Head Lamps         |     | Spare Key     |     |
| Remote Key     |     | Push Start        |     | Seat Heater     | Pwr Seat               |     | Leather Seat  |     |
| Floor Mat      |     | Sun Roof          |     | Alloy Wheels    | Grill Guard            |     | Rear Wiper    |     |
| Rear Spoiler   |     | S