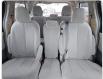

## **Vehicle Specifications**

| Model:         |      | Chassis No:     | 5TDKK3DC7BS122041 | Grade:             |                   | Fuel:     | Petrol |
|----------------|------|-----------------|-------------------|--------------------|-------------------|-----------|--------|
| Engine:        |      | Drive Train:    | 2WD               | <b>Dimensions:</b> | 19 M <sup>3</sup> | Shape:    | VAN    |
| Engine No:     | 2023 | Transmission:   | AT                | Mileage:           | 115000            | Capacity: | 3500cc |
| Ext. Color:    |      | Weight (kg):    |                   | Seats:             | 8                 | Color:    |        |
| Certification: |      | Classification: |                   | Exterior:          | WHITE             | Interior: | OTHER  |