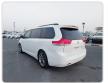

Specifications**

| Model:         |      | Chassis No:     | 5TDKK3DC7BS122041 | Grade:             |                   | Fuel:     | Petrol |
|----------------|------|-----------------|-------------------|--------------------|-------------------|-----------|--------|
| Engine:        |      | Drive Train:    | 2WD               | <b>Dimensions:</b> | 19 M <sup>3</sup> | Shape:    | VAN    |
| Engine No:     | 2023 | Transmission:   | AT                | Mileage:           | 115000            | Capacity: | 3500cc |
| Ext. Color:    |      | Weight (kg):    |                   | Seats:             | 8                 | Color:    |        |
| Certification: |      | Classification: |                   | Exterior:          | WHITE             | Interior: | OTHER  |

## Vehicle images



































## **Vehicle Options**

| Pwr Steering   | Yes | Pwr Wind          | Yes | Pwr Mirrors     | Yes | Center Lock            | Yes | Air Cond      | Yes |
|----------------|-----|-------------------|-----|-----------------|-----|------------------------|-----|---------------|-----|
| Reverse Camera | Yes | Pwr Slide Door    | Yes | Easy Closer     |     | Cruise Control         |     | ABS           |     |
| Air Bag        | Yes | Fog Lamps         | Yes | HID Head Lamps  |     | LED Head Lamps         |     | Spare Key     |     |
| Remote Key     |     | Push Start        |     | Seat Heater     |     | Pwr Seat               | Yes | Leather Seat  |     |
| Floor Mat      |     | Sun Roof          |     | Alloy Wheels    | Yes | Grill Guard            |     | Re