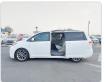

ecifications**

| Model:         |      | Chassis No:     | 5TDKK3DC7BS122041 | Grade:             |                   | Fuel:     | Petrol |
|----------------|------|-----------------|-------------------|--------------------|-------------------|-----------|--------|
| Engine:        |      | Drive Train:    | 2WD               | <b>Dimensions:</b> | 19 M <sup>3</sup> | Shape:    | VAN    |
| Engine No:     | 2023 | Transmission:   | AT                | Mileage:           | 115000            | Capacity: | 3500cc |
| Ext. Color:    |      | Weight (kg):    |                   | Seats:             | 8                 | Color:    |        |
| Certification: |      | Classification: |                   | Exterior:          | WHITE             | Interior: | OTHER  |

## Vehicle images



































## **Vehicle Options**

| Pwr Steering   | Yes | Pwr Wind          | Yes | Pwr Mirrors     | Yes | Center Lock            | Yes | Air Cond      | Yes |
|----------------|-----|-------------------|-----|-----------------|-----|------------------------|-----|---------------|-----|
| Reverse Camera | Yes | Pwr Slide Door    | Yes | Easy Closer     |     | Cruise Control         |     | ABS           |     |
| Air Bag        | Yes | Fog Lamps         | Yes | HID Head Lamps  |     | LED Head Lamps         |     | Spare Key     |     |
| Remote Key     |     | Push Start        |     | Seat Heater     |     | Pwr Seat               | Yes | Leather Seat  |     |
| Floor Mat      |     | Sun Roof          |     | Alloy Wheels    | Yes | Grill Guard            |     | Rear