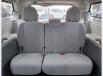

## **Vehicle Specifications**

| Model:         |      | Chassis No:     | 5TDKK3DC7BS122041 | Grade:             |                   | Fuel:     | Petrol |
|----------------|------|-----------------|-------------------|--------------------|-------------------|-----------|--------|
| Engine:        |      | Drive Train:    | 2WD               | <b>Dimensions:</b> | 19 M <sup>3</sup> | Shape:    | VAN    |
| Engine No:     | 2023 | Transmission:   | AT                | Mileage:           | 115000            | Capacity: | 3500cc |
| Ext. Color:    |      | Weight (kg):    |                   | Seats:             | 8                 | Color:    |        |
| Certification: |      | Classification: |                   | Exterior:          | WHITE             | Interior: | OTHER  |