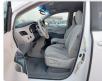

TOYOTA SIENNA Stock ID 123216 Registration Year: 2012 Manufacture Year: 2011

## **Vehicle Specifications**

| Model:         |      | Chassis No:     | 5TDKK3DC7BS122041 | Grade:             |                   | Fuel:     | Petrol |
|----------------|------|-----------------|-------------------|--------------------|-------------------|-----------|--------|
| Engine:        |      | Drive Train:    | 2WD               | <b>Dimensions:</b> | 19 M <sup>3</sup> | Shape:    | VAN    |
| Engine No:     | 2023 | Transmission:   | AT                | Mileage:           | 115000            | Capacity: | 3500cc |
| Ext. Color:    |      | Weight (kg):    |                   | Seats:             | 8                 | Color:    |        |
| Certification: |      | Classification: |                   | Exterior:          | WHITE             | Interior: | OTHER  |