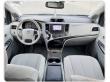

TOYOTA SIENNA Stock ID 123216 Registration Year: 2012 Manufacture Year: 2011

## **Vehicle Specifications**

| Model:         |      | Chassis No:     | 5TDKK3DC7BS122041 | Grade:             |                   | Fuel:     | Petrol |
|----------------|------|-----------------|-------------------|--------------------|-------------------|-----------|--------|
| Engine:        |      | Drive Train:    | 2WD               | <b>Dimensions:</b> | 19 M <sup>3</sup> | Shape:    | VAN    |
| Engine No:     | 2023 | Transmission:   | AT                | Mileage:           | 115000            | Capacity: | 3500cc |
| Ext. Color:    |      | Weight (kg):    |                   | Seats:             | 8                 | Color:    |        |
| Certification: |      | Classification: |                   | Exterior:          | WHITE             | Interior: | OTHER  |

## Vehicle images