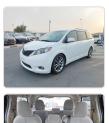

TOYOTA SIENNA Stock ID 123216 Registration Year: 2012 Manufacture Year: 2011

## **Vehicle Specifications**

| Model:         |      | Chassis No:     | 5TDKK3DC7BS122041 | Grade:             |                   | Fuel:     | Petrol |
|----------------|------|-----------------|-------------------|--------------------|-------------------|-----------|--------|
| Engine:        |      | Drive Train:    | 2WD               | <b>Dimensions:</b> | 19 M <sup>3</sup> | Shape:    | VAN    |
| Engine No:     | 2023 | Transmission:   | AT                | Mileage:           | 115000            | Capacity: | 3500cc |
| Ext. Color:    |      | Weight (kg):    |                   | Seats:             | 8                 | Color:    |        |
| Certification: |      | Classification: |                   | Exterior:          | WHITE             | Interior: | OTHER  |

## Vehicle images