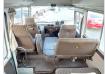

## **Vehicle Specifications**

| Model:         | 1HD-T | Chassis No:     | HDB30-0001563 | Grade:             | BACK LEAF SPRING  | Fuel:     | Diesel |
|----------------|-------|-----------------|---------------|--------------------|-------------------|-----------|--------|
| Engine:        |       | Drive Train:    | 2WD           | <b>Dimensions:</b> | 37 M <sup>3</sup> | Shape:    | BUS    |
| Engine No:     | 2023  | Transmission:   | MT            | Mileage:           | 83000             | Capacity: | 4160cc |
| Ext. Color:    |       | Weight (kg):    |               | Seats:             | 29                | Color:    |        |
| Certification: |       | Classification: |               | Exterior:          | WHITE BLUE        | Interior: | BEIGE  |