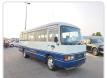

TOYOTA COASTER Stock ID 211870 Registration Year: 1991 Manufacture Year: 1991

## **Vehicle Specifications**

| Model:         | 1HD-T | Chassis No:     | HDB30-0001563 | Grade:             | BACK LEAF SPRING  | Fuel:     | Diesel |
|----------------|-------|-----------------|---------------|--------------------|-------------------|-----------|--------|
| Engine:        |       | Drive Train:    | 2WD           | <b>Dimensions:</b> | 37 M <sup>3</sup> | Shape:    | BUS    |
| Engine No:     | 2023  | Transmission:   | MT            | Mileage:           | 83000             | Capacity: | 4160cc |
| Ext. Color:    |       | Weight (kg):    |               | Seats:             | 29                | Color:    |        |
| Certification: |       | Classification: |               | Exterior:          | WHITE BLUE        | Interior: | BEIGE  |

## Vehicle images