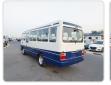

TOYOTA COASTER Stock ID 211870 Registration Year: 1991 Manufacture Year: 1991

## **Vehicle Specifications**

| Model:         | 1HD-T | Chassis No:     | HDB30-0001563 | Grade:             | BACK LEAF SPRING  | Fuel:     | Diesel |
|----------------|-------|-----------------|---------------|--------------------|-------------------|-----------|--------|
| Engine:        |       | Drive Train:    | 2WD           | <b>Dimensions:</b> | 37 M <sup>3</sup> | Shape:    | BUS    |
| Engine No:     | 2023  | Transmission:   | MT            | Mileage:           | 83000             | Capacity: | 4160cc |
| Ext. Color:    |       | Weight (kg):    |               | Seats:             | 29                | Color:    |        |
| Certification: |       | Classification: |               | Exterior:          | WHITE BLUE        | Interior: | BEIGE  |

## Vehicle images