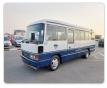

TOYOTA COASTER Stock ID 211870 Registration Year: 1991 Manufacture Year: 1991

## **Vehicle Specifications**

| Model:         | 1HD-T | Chassis No:     | HDB30-0001563 | Grade:             | BACK LEAF SPRING  | Fuel:     | Diesel |
|----------------|-------|-----------------|---------------|--------------------|-------------------|-----------|--------|
| Engine:        |       | Drive Train:    | 2WD           | <b>Dimensions:</b> | 37 M <sup>3</sup> | Shape:    | BUS    |
| Engine No:     | 2023  | Transmission:   | MT            | Mileage:           | 83000             | Capacity: | 4160cc |
| Ext. Color:    |       | Weight (kg):    |               | Seats:             | 29                | Color:    |        |
| Certification: |       | Classification: |               | Exterior:          | WHITE BLUE        | Interior: | BEIGE  |

## Vehicle images