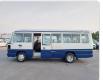

TOYOTA COASTER Stock ID 211870 Registration Year: 1991 Manufacture Year: 1991

## **Vehicle Specifications**

| Model:         | 1HD-T | Chassis No:     | HDB30-0001563 | Grade:             | BACK LEAF SPRING  | Fuel:     | Diesel |
|----------------|-------|-----------------|---------------|--------------------|-------------------|-----------|--------|
| Engine:        |       | Drive Train:    | 2WD           | <b>Dimensions:</b> | 37 M <sup>3</sup> | Shape:    | BUS    |
| Engine No:     | 2023  | Transmission:   | MT            | Mileage:           | 83000             | Capacity: | 4160cc |
| Ext. Color:    |       | Weight (kg):    |               | Seats:             | 29                | Color:    |        |
| Certification: |       | Classification: |               | Exterior:          | WHITE BLUE        | Interior: | BEIGE  |