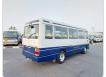

TOYOTA COASTER Stock ID 211870 Registration Year: 1991 Manufacture Year: 1991

## **Vehicle Specifications**

| Model:         | 1HD-T | Chassis No:     | HDB30-0001563 | Grade:             | BACK LEAF SPRING  | Fuel:     | Diesel |
|----------------|-------|-----------------|---------------|--------------------|-------------------|-----------|--------|
| Engine:        |       | Drive Train:    | 2WD           | <b>Dimensions:</b> | 37 M <sup>3</sup> | Shape:    | BUS    |
| Engine No:     | 2023  | Transmission:   | MT            | Mileage:           | 83000             | Capacity: | 4160cc |
| Ext. Color:    |       | Weight (kg):    |               | Seats:             | 29                | Color:    |        |
| Certification: |       | Classification: |               | Exterior:          | WHITE BLUE        | Interior: | BEIGE  |

## Vehicle images