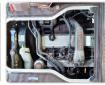

## **Vehicle Specifications**

| Model:         | 1HD-T | Chassis No:     | HDB30-0001563 | Grade:             | BACK LEAF SPRING  | Fuel:     | Diesel |
|----------------|-------|-----------------|---------------|--------------------|-------------------|-----------|--------|
| Engine:        |       | Drive Train:    | 2WD           | <b>Dimensions:</b> | 37 M <sup>3</sup> | Shape:    | BUS    |
| Engine No:     | 2023  | Transmission:   | MT            | Mileage:           | 83000             | Capacity: | 4160cc |
| Ext. Color:    |       | Weight (kg):    |               | Seats:             | 29                | Color:    |        |
| Certification: |       | Classification: |               | Exterior:          | WHITE BLUE        | Interior: | BEIGE  |