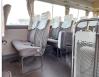

## **Vehicle Specifications**

| Model:         | 1HD-T | Chassis No:     | HDB30-0001563 | Grade:             | BACK LEAF SPRING  | Fuel:     | Diesel |
|----------------|-------|-----------------|---------------|--------------------|-------------------|-----------|--------|
| Engine:        |       | Drive Train:    | 2WD           | <b>Dimensions:</b> | 37 M <sup>3</sup> | Shape:    | BUS    |
| Engine No:     | 2023  | Transmission:   | MT            | Mileage:           | 83000             | Capacity: | 4160cc |
| Ext. Color:    |       | Weight (kg):    |               | Seats:             | 29                | Color:    |        |
| Certification: |       | Classification: |               | Exterior:          | WHITE BLUE        | Interior: | BEIGE  |