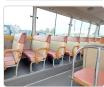

## **Vehicle Specifications**

| Model:         |      | Chassis No:     | HZB50-0110716 | Grade:      |                   | Fuel:     | Diesel |
|----------------|------|-----------------|---------------|-------------|-------------------|-----------|--------|
| Engine:        | 1HZ  | Drive Train:    | 2WD           | Dimensions: | 37 M <sup>3</sup> | Shape:    | BUS    |
| Engine No:     | 2023 | Transmission:   | AT            | Mileage:    | 191400            | Capacity: | 4160cc |
| Ext. Color:    |      | Weight (kg):    |               | Seats:      | 1                 | Color:    |        |
| Certification: |      | Classification: |               | Exterior:   | WHITE             | Interior: | SILVER |