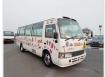

TOYOTA COASTER Stock ID 212656 **Registration Year: 2001 Manufacture Year: 0** 

## **Vehicle Specifications**

| Model:         |      | Chassis No:     | HZB50-0110716 | Grade:      |                   | Fuel:     | Diesel |
|----------------|------|-----------------|---------------|-------------|-------------------|-----------|--------|
| Engine:        | 1HZ  | Drive Train:    | 2WD           | Dimensions: | 37 M <sup>3</sup> | Shape:    | BUS    |
| Engine No:     | 2023 | Transmission:   | AT            | Mileage:    | 191400            | Capacity: | 4160cc |
| Ext. Color:    |      | Weight (kg):    |               | Seats:      | 1                 | Color:    |        |
| Certification: |      | Classification: |               | Exterior:   | WHITE             | Interior: | SILVER |

## Vehicle images