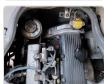

## **Vehicle Specifications**

| Model:         |      | Chassis No:     | HZB50-0110716 | Grade:      |                   | Fuel:     | Diesel |
|----------------|------|-----------------|---------------|-------------|-------------------|-----------|--------|
| Engine:        | 1HZ  | Drive Train:    | 2WD           | Dimensions: | 37 M <sup>3</sup> | Shape:    | BUS    |
| Engine No:     | 2023 | Transmission:   | AT            | Mileage:    | 191400            | Capacity: | 4160cc |
| Ext. Color:    |      | Weight (kg):    |               | Seats:      | 1                 | Color:    |        |
| Certification: |      | Classification: |               | Exterior:   | WHITE             | Interior: | SILVER |

## Vehicle images