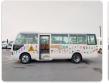

TOYOTA COASTER Stock ID 212656 **Registration Year: 2001 Manufacture Year: 0** 

## **Vehicle Specifications**

| Model:         |      | Chassis No:     | HZB50-0110716 | Grade:      |                   | Fuel:     | Diesel |
|----------------|------|-----------------|---------------|-------------|-------------------|-----------|--------|
| Engine:        | 1HZ  | Drive Train:    | 2WD           | Dimensions: | 37 M <sup>3</sup> | Shape:    | BUS    |
| Engine No:     | 2023 | Transmission:   | AT            | Mileage:    | 191400            | Capacity: | 4160cc |
| Ext. Color:    |      | Weight (kg):    |               | Seats:      | 1                 | Color:    |        |
| Certification: |      | Classification: |               | Exterior:   | WHITE             | Interior: | SILVER |