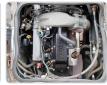

## **Vehicle Specifications**

| Model:         |      | Chassis No:     | HZB50-0110716 | Grade:      |                   | Fuel:     | Diesel |
|----------------|------|-----------------|---------------|-------------|-------------------|-----------|--------|
| Engine:        | 1HZ  | Drive Train:    | 2WD           | Dimensions: | 37 M <sup>3</sup> | Shape:    | BUS    |
| Engine No:     | 2023 | Transmission:   | AT            | Mileage:    | 191400            | Capacity: | 4160cc |
| Ext. Color:    |      | Weight (kg):    |               | Seats:      | 1                 | Color:    |        |
| Certification: |      | Classification: |               | Exterior:   | WHITE             | Interior: | SILVER |

## Vehicle images