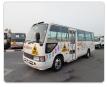

TOYOTA COASTER Stock ID 212656 **Registration Year: 2001 Manufacture Year: 0** 

## **Vehicle Specifications**

| Model:         |      | Chassis No:     | HZB50-0110716 | Grade:      |                   | Fuel:     | Diesel |
|----------------|------|-----------------|---------------|-------------|-------------------|-----------|--------|
| Engine:        | 1HZ  | Drive Train:    | 2WD           | Dimensions: | 37 M <sup>3</sup> | Shape:    | BUS    |
| Engine No:     | 2023 | Transmission:   | AT            | Mileage:    | 191400            | Capacity: | 4160cc |
| Ext. Color:    |      | Weight (kg):    |               | Seats:      | 1                 | Color:    |        |
| Certification: |      | Classification: |               | Exterior:   | WHITE             | Interior: | SILVER |

## Vehicle images