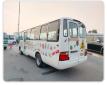

TOYOTA COASTER Stock ID 212656 **Registration Year: 2001 Manufacture Year: 0** 

## **Vehicle Specifications**

| Model:         |      | Chassis No:     | HZB50-0110716 | Grade:      |                   | Fuel:     | Diesel |
|----------------|------|-----------------|---------------|-------------|-------------------|-----------|--------|
| Engine:        | 1HZ  | Drive Train:    | 2WD           | Dimensions: | 37 M <sup>3</sup> | Shape:    | BUS    |
| Engine No:     | 2023 | Transmission:   | AT            | Mileage:    | 191400            | Capacity: | 4160cc |
| Ext. Color:    |      | Weight (kg):    |               | Seats:      | 1                 | Color:    |        |
| Certification: |      | Classification: |               | Exterior:   | WHITE             | Interior: | SILVER |

## Vehicle images