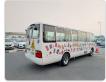

TOYOTA COASTER Stock ID 212656 **Registration Year: 2001 Manufacture Year: 0** 

## **Vehicle Specifications**

| Model:         |      | Chassis No:     | HZB50-0110716 | Grade:      |                   | Fuel:     | Diesel |
|----------------|------|-----------------|---------------|-------------|-------------------|-----------|--------|
| Engine:        | 1HZ  | Drive Train:    | 2WD           | Dimensions: | 37 M <sup>3</sup> | Shape:    | BUS    |
| Engine No:     | 2023 | Transmission:   | AT            | Mileage:    | 191400            | Capacity: | 4160cc |
| Ext. Color:    |      | Weight (kg):    |               | Seats:      | 1                 | Color:    |        |
| Certification: |      | Classification: |               | Exterior:   | WHITE             | Interior: | SILVER |

## Vehicle images