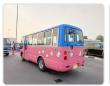

## **Vehicle Specifications**

| Model:            |      | Chassis No:     | BE63CE-300347 | Grade:             |                   | Fuel:     | Diesel |
|-------------------|------|-----------------|---------------|--------------------|-------------------|-----------|--------|
| Engine:           | 4D33 | Drive Train:    | 2WD           | <b>Dimensions:</b> | 35 M <sup>3</sup> | Shape:    | BUS    |
| <b>Engine No:</b> | 2023 | Transmission:   | MT            | Mileage:           | 244700            | Capacity: | 4210cc |
| Ext. Color:       |      | Weight (kg):    |               | Seats:             | 1                 | Color:    |        |
| Certification:    |      | Classification: |               | Exterior:          | BLUE PINK         | Interior: | BEIGE  |

## Vehicle images