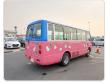

## **Vehicle Specifications**

| Model:            |      | Chassis No:     | BE63CE-300347 | Grade:             |                   | Fuel:     | Diesel |
|-------------------|------|-----------------|---------------|--------------------|-------------------|-----------|--------|
| Engine:           | 4D33 | Drive Train:    | 2WD           | <b>Dimensions:</b> | 35 M <sup>3</sup> | Shape:    | BUS    |
| <b>Engine No:</b> | 2023 | Transmission:   | MT            | Mileage:           | 244700            | Capacity: | 4210cc |
| Ext. Color:       |      | Weight (kg):    |               | Seats:             | 1                 | Color:    |        |
| Certification:    |      | Classification: |               | Exterior:          | BLUE PINK         | Interior: | BEIGE  |

## Vehicle images