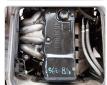

## **Vehicle Specifications**

| Model:            |      | Chassis No:     | BE63CE-300347 | Grade:             |                   | Fuel:     | Diesel |
|-------------------|------|-----------------|---------------|--------------------|-------------------|-----------|--------|
| Engine:           | 4D33 | Drive Train:    | 2WD           | <b>Dimensions:</b> | 35 M <sup>3</sup> | Shape:    | BUS    |
| <b>Engine No:</b> | 2023 | Transmission:   | MT            | Mileage:           | 244700            | Capacity: | 4210cc |
| Ext. Color:       |      | Weight (kg):    |               | Seats:             | 1                 | Color:    |        |
| Certification:    |      | Classification: |               | Exterior:          | BLUE PINK         | Interior: | BEIGE  |

## Vehicle images