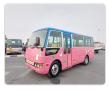

## **Vehicle Specifications**

| Model:            |      | Chassis No:     | BE63CE-300347 | Grade:             |                   | Fuel:     | Diesel |
|-------------------|------|-----------------|---------------|--------------------|-------------------|-----------|--------|
| Engine:           | 4D33 | Drive Train:    | 2WD           | <b>Dimensions:</b> | 35 M <sup>3</sup> | Shape:    | BUS    |
| <b>Engine No:</b> | 2023 | Transmission:   | MT            | Mileage:           | 244700            | Capacity: | 4210cc |
| Ext. Color:       |      | Weight (kg):    |               | Seats:             | 1                 | Color:    |        |
| Certification:    |      | Classification: |               | Exterior:          | BLUE PINK         | Interior: | BEIGE  |

## Vehicle images