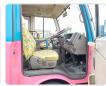

## **Vehicle Specifications**

| Model:            |      | Chassis No:     | BE63CE-300347 | Grade:             |                   | Fuel:     | Diesel |
|-------------------|------|-----------------|---------------|--------------------|-------------------|-----------|--------|
| Engine:           | 4D33 | Drive Train:    | 2WD           | <b>Dimensions:</b> | 35 M <sup>3</sup> | Shape:    | BUS    |
| <b>Engine No:</b> | 2023 | Transmission:   | MT            | Mileage:           | 244700            | Capacity: | 4210cc |
| Ext. Color:       |      | Weight (kg):    |               | Seats:             | 1                 | Color:    |        |
| Certification:    |      | Classification: |               | Exterior:          | BLUE PINK         | Interior: | BEIGE  |