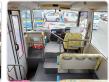

## **Vehicle Specifications**

| Model:            |      | Chassis No:     | BE63CE-300347 | Grade:             |                   | Fuel:     | Diesel |
|-------------------|------|-----------------|---------------|--------------------|-------------------|-----------|--------|
| Engine:           | 4D33 | Drive Train:    | 2WD           | <b>Dimensions:</b> | 35 M <sup>3</sup> | Shape:    | BUS    |
| <b>Engine No:</b> | 2023 | Transmission:   | MT            | Mileage:           | 244700            | Capacity: | 4210cc |
| Ext. Color:       |      | Weight (kg):    |               | Seats:             | 1                 | Color:    |        |
| Certification:    |      | Classification: |               | Exterior:          | BLUE PINK         | Interior: | BEIGE  |