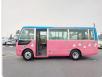

MITSUBISHI ROSA Stock ID 067321 Registration Year: 2003 Manufacture Year: 0

## **Vehicle Specifications**

| Model:            |      | Chassis No:     | BE63CE-300347 | Grade:             |                   | Fuel:     | Diesel |
|-------------------|------|-----------------|---------------|--------------------|-------------------|-----------|--------|
| Engine:           | 4D33 | Drive Train:    | 2WD           | <b>Dimensions:</b> | 35 M <sup>3</sup> | Shape:    | BUS    |
| <b>Engine No:</b> | 2023 | Transmission:   | MT            | Mileage:           | 244700            | Capacity: | 4210cc |
| Ext. Color:       |      | Weight (kg):    |               | Seats:             | 1                 | Color:    |        |
| Certification:    |      | Classification: |               | Exterior:          | BLUE PINK         | Interior: | BEIGE  |