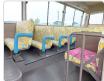

## **Vehicle Specifications**

| Model:            |      | Chassis No:     | BE63CE-300347 | Grade:             |                   | Fuel:     | Diesel |
|-------------------|------|-----------------|---------------|--------------------|-------------------|-----------|--------|
| Engine:           | 4D33 | Drive Train:    | 2WD           | <b>Dimensions:</b> | 35 M <sup>3</sup> | Shape:    | BUS    |
| <b>Engine No:</b> | 2023 | Transmission:   | MT            | Mileage:           | 244700            | Capacity: | 4210cc |
| Ext. Color:       |      | Weight (kg):    |               | Seats:             | 1                 | Color:    |        |
| Certification:    |      | Classification: |               | Exterior:          | BLUE PINK         | Interior: | BEIGE  |