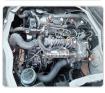

## **Vehicle Specifications**

| Model:         |         | Chassis No:     | KDH220-0001389 | Grade:             |                   | Fuel:     | Diesel |
|----------------|---------|-----------------|----------------|--------------------|-------------------|-----------|--------|
| Engine:        | 2KD-FTV | Drive Train:    | 2WD            | <b>Dimensions:</b> | 28 M <sup>3</sup> | Shape:    | VAN    |
| Engine No:     | 2023    | Transmission:   | AT             | Mileage:           | 469200            | Capacity: | 2500cc |
| Ext. Color:    |         | Weight (kg):    |                | Seats:             | 6                 | Color:    |        |
| Certification: |         | Classification: |                | Exterior:          | WHITE             | Interior: | OTHER  |