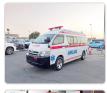

## TOYOTA HIACE AMBULANCE

Stock ID 273906

Registration Year: 2005 Manufacture Year: 0

## **Vehicle Specifications**

| Model:         |         | Chassis No:     | KDH220-0001389 | Grade:             |                   | Fuel:     | Diesel |
|----------------|---------|-----------------|----------------|--------------------|-------------------|-----------|--------|
| Engine:        | 2KD-FTV | Drive Train:    | 2WD            | <b>Dimensions:</b> | 28 M <sup>3</sup> | Shape:    | VAN    |
| Engine No:     | 2023    | Transmission:   | AT             | Mileage:           | 469200            | Capacity: | 2500cc |
| Ext. Color:    |         | Weight (kg):    |                | Seats:             | 6                 | Color:    |        |
| Certification: |         | Classification: |                | Exterior:          | WHITE             | Interior: | OTHER  |