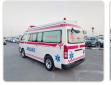

## TOYOTA HIACE AMBULANCE

Stock ID 273906

Registration Year: 2005 Manufacture Year: 0

## **Vehicle Specifications**

| Model:         |         | Chassis No:     | KDH220-0001389 | Grade:             |                   | Fuel:     | Diesel |
|----------------|---------|-----------------|----------------|--------------------|-------------------|-----------|--------|
| Engine:        | 2KD-FTV | Drive Train:    | 2WD            | <b>Dimensions:</b> | 28 M <sup>3</sup> | Shape:    | VAN    |
| Engine No:     | 2023    | Transmission:   | AT             | Mileage:           | 469200            | Capacity: | 2500cc |
| Ext. Color:    |         | Weight (kg):    |                | Seats:             | 6                 | Color:    |        |
| Certification: |         | Classification: |                | Exterior:          | WHITE             | Interior: | OTHER  |