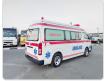

## TOYOTA HIACE AMBULANCE

Stock ID 273906

Registration Year: 2005 Manufacture Year: 0

## **Vehicle Specifications**

| Model:         |         | Chassis No:     | KDH220-0001389 | Grade:             |                   | Fuel:     | Diesel |
|----------------|---------|-----------------|----------------|--------------------|-------------------|-----------|--------|
| Engine:        | 2KD-FTV | Drive Train:    | 2WD            | <b>Dimensions:</b> | 28 M <sup>3</sup> | Shape:    | VAN    |
| Engine No:     | 2023    | Transmission:   | AT             | Mileage:           | 469200            | Capacity: | 2500cc |
| Ext. Color:    |         | Weight (kg):    |                | Seats:             | 6                 | Color:    |        |
| Certification: |         | Classification: |                | Exterior:          | WHITE             | Interior: | OTHER  |