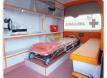

ions**

| Model:         |         | Chassis No:     | KDH220-0001389 | Grade:             |                   | Fuel:     | Diesel |
|----------------|---------|-----------------|----------------|--------------------|-------------------|-----------|--------|
| Engine:        | 2KD-FTV | Drive Train:    | 2WD            | <b>Dimensions:</b> | 28 M <sup>3</sup> | Shape:    | VAN    |
| Engine No:     | 2023    | Transmission:   | AT             | Mileage:           | 469200            | Capacity: | 2500cc |
| Ext. Color:    |         | Weight (kg):    |                | Seats:             | 6                 | Color:    |        |
| Certification: |         | Classification: |                | Exterior:          | WHITE             | Interior: | OTHER  |

## Vehicle images







































## **Vehicle Options**

| Pwr Steering   | Yes | Pwr Wind          | Yes | Pwr Mirrors     | Center Lock            | Air Cond      | Yes |
|----------------|-----|-------------------|-----|-----------------|------------------------|---------------|-----|
| Reverse Camera |     | Pwr Slide Door    |     | Easy Closer     | Cruise Control         | ABS           |     |
| Air Bag        |     | Fog Lamps         |     | HID Head Lamps  | LED Head Lamps         | Spare Key     |     |
| Remote Key     |     | Push Start        |     | Seat Heater     | Pwr Seat               | Leather Seat  |     |
| Floor Mat      |     | Sun Roof          |     | Alloy Wheels    | Grill Guard            | Rear Wiper    |     |
| Rear Spoiler   |     | Stereo (FULL)     |     | Navi/TV