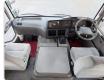

## **Vehicle Specifications**

| Model:         |      | Chassis No:     | XZB50-0003080 | Grade:             |                   | Fuel:     | Diesel |
|----------------|------|-----------------|---------------|--------------------|-------------------|-----------|--------|
| Engine:        | N04C | Drive Train:    | 2WD           | <b>Dimensions:</b> | 37 M <sup>3</sup> | Shape:    | BUS    |
| Engine No:     | 2023 | Transmission:   | MT            | Mileage:           | 227700            | Capacity: | 4000cc |
| Ext. Color:    |      | Weight (kg):    |               | Seats:             | 29                | Color:    |        |
| Certification: |      | Classification: |               | Exterior:          | OTHER             | Interior: | GRAY   |