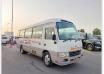

HINO LIESSE II Stock ID 584424 Registration Year: 2008 Manufacture Year: 0

## **Vehicle Specifications**

| Model:         |      | Chassis No:     | XZB50-0003080 | Grade:             |                   | Fuel:     | Diesel |
|----------------|------|-----------------|---------------|--------------------|-------------------|-----------|--------|
| Engine:        | N04C | Drive Train:    | 2WD           | <b>Dimensions:</b> | 37 M <sup>3</sup> | Shape:    | BUS    |
| Engine No:     | 2023 | Transmission:   | MT            | Mileage:           | 227700            | Capacity: | 4000cc |
| Ext. Color:    |      | Weight (kg):    |               | Seats:             | 29                | Color:    |        |
| Certification: |      | Classification: |               | Exterior:          | OTHER             | Interior: | GRAY   |