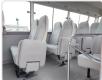

## **Vehicle Specifications**

| Model:         |      | Chassis No:     | XZB50-0003080 | Grade:             |                   | Fuel:     | Diesel |
|----------------|------|-----------------|---------------|--------------------|-------------------|-----------|--------|
| Engine:        | N04C | Drive Train:    | 2WD           | <b>Dimensions:</b> | 37 M <sup>3</sup> | Shape:    | BUS    |
| Engine No:     | 2023 | Transmission:   | MT            | Mileage:           | 227700            | Capacity: | 4000cc |
| Ext. Color:    |      | Weight (kg):    |               | Seats:             | 29                | Color:    |        |
| Certification: |      | Classification: |               | Exterior:          | OTHER             | Interior: | GRAY   |