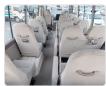

## **Vehicle Specifications**

| Model:         |      | Chassis No:     | XZB50-0003080 | Grade:             |                   | Fuel:     | Diesel |
|----------------|------|-----------------|---------------|--------------------|-------------------|-----------|--------|
| Engine:        | N04C | Drive Train:    | 2WD           | <b>Dimensions:</b> | 37 M <sup>3</sup> | Shape:    | BUS    |
| Engine No:     | 2023 | Transmission:   | MT            | Mileage:           | 227700            | Capacity: | 4000cc |
| Ext. Color:    |      | Weight (kg):    |               | Seats:             | 29                | Color:    |        |
| Certification: |      | Classification: |               | Exterior:          | OTHER             | Interior: | GRAY   |