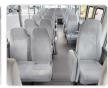

## **Vehicle Specifications**

| Model:         |      | Chassis No:     | XZB50-0003080 | Grade:             |                   | Fuel:     | Diesel |
|----------------|------|-----------------|---------------|--------------------|-------------------|-----------|--------|
| Engine:        | N04C | Drive Train:    | 2WD           | <b>Dimensions:</b> | 37 M <sup>3</sup> | Shape:    | BUS    |
| Engine No:     | 2023 | Transmission:   | MT            | Mileage:           | 227700            | Capacity: | 4000cc |
| Ext. Color:    |      | Weight (kg):    |               | Seats:             | 29                | Color:    |        |
| Certification: |      | Classification: |               | Exterior:          | OTHER             | Interior: | GRAY   |