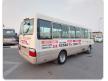

HINO LIESSE II Stock ID 584424 Registration Year: 2008 Manufacture Year: 0

## **Vehicle Specifications**

| Model:         |      | Chassis No:     | XZB50-0003080 | Grade:             |                   | Fuel:     | Diesel |
|----------------|------|-----------------|---------------|--------------------|-------------------|-----------|--------|
| Engine:        | N04C | Drive Train:    | 2WD           | <b>Dimensions:</b> | 37 M <sup>3</sup> | Shape:    | BUS    |
| Engine No:     | 2023 | Transmission:   | MT            | Mileage:           | 227700            | Capacity: | 4000cc |
| Ext. Color:    |      | Weight (kg):    |               | Seats:             | 29                | Color:    |        |
| Certification: |      | Classification: |               | Exterior:          | OTHER             | Interior: | GRAY   |