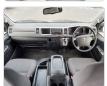

| Chassis No:     | JTFST22P900014430 | Grade:             |                   | Fuel:     | Diesel |
|----------------|---------|-----------------|-------------------|--------------------|-------------------|-----------|--------|
| Engine:        | 1KD-FTV | Drive Train:    | 2WD               | <b>Dimensions:</b> | 24 M <sup>3</sup> | Shape:    | VAN    |
| Engine No:     | 2023    | Transmission:   | AT                | Mileage:           | 198300            | Capacity: | 3000cc |
| Ext. Color:    |         | Weight (kg):    |                   | Seats:             | 12                | Color:    |        |
| Certification: |         | Classification: |                   | Exterior:          | WHITE             | Interior: | GRAY   |

## Vehicle images





































## **Vehicle Options**

| Pwr Steering   | Yes | Pwr Wind          | Yes | Pwr Mirrors     | Center Lock            | Yes | Air Cond      | Yes |
|----------------|-----|-------------------|-----|-----------------|------------------------|-----|---------------|-----|
| Reverse Camera | Yes | Pwr Slide Door    |     | Easy Closer     | Cruise Control         |     | ABS           |     |
| Air Bag        | Yes | Fog Lamps         |     | HID Head Lamps  | LED Head Lamps         |     | Spare Key     |     |
| Remote Key     |     | Push Start        |     | Seat Heater     | Pwr Seat               |     | Leather Seat  |     |
| Floor Mat      |     | Sun Roof          |     | Alloy Wheels    | Grill Guard            |     | Rear Wiper    |     |
| Rear Spoiler   |     | Stereo (FUL