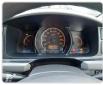

| Chassis No:     | JTFST22P900014430 | Grade:             |                   | Fuel:     | Diesel |
|----------------|---------|-----------------|-------------------|--------------------|-------------------|-----------|--------|
| Engine:        | 1KD-FTV | Drive Train:    | 2WD               | <b>Dimensions:</b> | 24 M <sup>3</sup> | Shape:    | VAN    |
| Engine No:     | 2023    | Transmission:   | AT                | Mileage:           | 198300            | Capacity: | 3000cc |
| Ext. Color:    |         | Weight (kg):    |                   | Seats:             | 12                | Color:    |        |
| Certification: |         | Classification: |                   | Exterior:          | WHITE             | Interior: | GRAY   |

## Vehicle images





































## **Vehicle Options**

| Pwr Steering   | Yes | Pwr Wind          | Yes | Pwr Mirrors     | Center Lock            | Yes | Air Cond      | Yes |
|----------------|-----|-------------------|-----|-----------------|------------------------|-----|---------------|-----|
| Reverse Camera | Yes | Pwr Slide Door    |     | Easy Closer     | Cruise Control         |     | ABS           |     |
| Air Bag        | Yes | Fog Lamps         |     | HID Head Lamps  | LED Head Lamps         |     | Spare Key     |     |
| Remote Key     |     | Push Start        |     | Seat Heater     | Pwr Seat               |     | Leather Seat  |     |
| Floor Mat      |     | Sun Roof          |     | Alloy Wheels    | Grill Guard            |     | Rear Wiper    |     |
| Rear Spoiler   |     | Stereo (FULL)