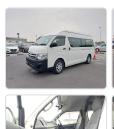

TOYOTA HIACE COMMUTER

Stock ID 108791

Registration Year: 2012 Manufacture Year: 0

## **Vehicle Specifications**

| Model:         |         | Chassis No:     | JTFST22P900014430 | Grade:             |                   | Fuel:     | Diesel |
|----------------|---------|-----------------|-------------------|--------------------|-------------------|-----------|--------|
| Engine:        | 1KD-FTV | Drive Train:    | 2WD               | <b>Dimensions:</b> | 24 M <sup>3</sup> | Shape:    | VAN    |
| Engine No:     | 2023    | Transmission:   | AT                | Mileage:           | 198300            | Capacity: | 3000cc |
| Ext. Color:    |         | Weight (kg):    |                   | Seats:             | 12                | Color:    |        |
| Certification: |         | Classification: |                   | Exterior:          | WHITE             | Interior: | GRAY   |