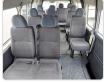

## **Vehicle Specifications**

| Model:         |         | Chassis No:     | JTFST22P900014430 | Grade:             |                   | Fuel:     | Diesel |
|----------------|---------|-----------------|-------------------|--------------------|-------------------|-----------|--------|
| Engine:        | 1KD-FTV | Drive Train:    | 2WD               | <b>Dimensions:</b> | 24 M <sup>3</sup> | Shape:    | VAN    |
| Engine No:     | 2023    | Transmission:   | AT                | Mileage:           | 198300            | Capacity: | 3000cc |
| Ext. Color:    |         | Weight (kg):    |                   | Seats:             | 12                | Color:    |        |
| Certification: |         | Classification: |                   | Exterior:          | WHITE             | Interior: | GRAY   |