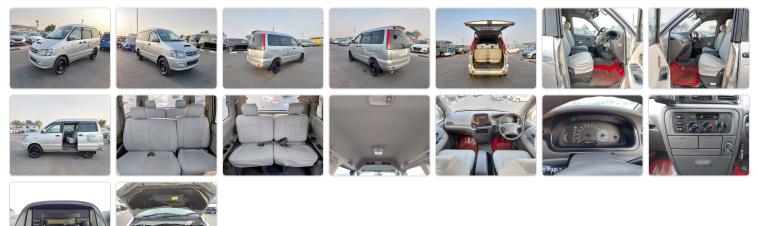

## TOYOTA TOWNACE NOAH

Stock ID 539616

## **Vehicle Specifications**

| Model:         |      | Chassis No:     | CR50-0024460 | Grade:      |                   | Fuel:     | Diesel |
|----------------|------|-----------------|--------------|-------------|-------------------|-----------|--------|
| Engine:        |      | Drive Train:    | 4WD          | Dimensions: | 15 M <sup>3</sup> | Shape:    | VAN    |
| Engine No:     | 2023 | Transmission:   | AT           | Mileage:    | 189000            | Capacity: | 2200cc |
| Ext. Color:    |      | Weight (kg):    |              | Seats:      | 8                 | Color:    |        |
| Certification: |      | Classification: |              | Exterior:   | SILVER            | Interior: | GRAY   |

## Vehicle images



## **Vehicle Options**

| Pwr Steering   | Yes | Pwr Wind          | Yes | Pwr Mirrors     | Yes | Center Lock            | Yes | Air Cond      | Yes |
|----------------|-----|-------------------|-----|-----------------|-----|------------------------|-----|---------------|-----|
| Reverse Camera |     | Pwr Slide Door    |     | Easy Closer     |     | Cruise Control         |     | ABS           |     |
| Air Bag        | Yes | Fog Lamps         |     | HID Head Lamps  |     | LED Head Lamps         |     | Spare Key     |     |
| Remote Key     |     | Push Start        |     | Seat Heater     |     | Pwr Seat               |     | Leather Seat  |     |
| Floor Mat      |     | Sun Roof          |     | Alloy Wheels    |     | Grill Guard            |     | Rear Wiper    |     |
| Rear