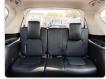

ns**

| Model:         |      | Chassis No:     | JN1TANY62A0015252 | Grade:             | V8                | Fuel:     | Petrol |
|----------------|------|-----------------|-------------------|--------------------|-------------------|-----------|--------|
| Engine:        |      | Drive Train:    | 4WD               | <b>Dimensions:</b> | 21 M <sup>3</sup> | Shape:    | SUV    |
| Engine No:     | 2023 | Transmission:   | AT                | Mileage:           | 104300            | Capacity: | 5600cc |
| Ext. Color:    |      | Weight (kg):    | 2647              | Seats:             | 7                 | Color:    |        |
| Certification: |      | Classification: |                   | Exterior:          | GRAY              | Interior: | BLACK  |

## Vehicle images







































## **Vehicle Options**

| Pwr Steering   | Yes | Pwr Wind          | Yes | Pwr Mirrors     | Yes | Center Lock            | Air Cond      | Yes |
|----------------|-----|-------------------|-----|-----------------|-----|------------------------|---------------|-----|
| Reverse Camera | Yes | Pwr Slide Door    |     | Easy Closer     |     | Cruise Control         | ABS           |     |
| Air Bag        | Yes | Fog Lamps         | Yes | HID Head Lamps  |     | LED Head Lamps         | Spare Key     |     |
| Remote Key     |     | Push Start        | Yes | Seat Heater     |     | Pwr Seat               | Leather Seat  | Yes |
| Floor Mat      |     | Sun Roof          |     | Alloy Wheels    | Yes | Grill Guard            | Rear Wiper    |     |
| Rear Spoiler   | Yes |