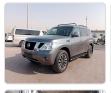

NISSAN PATROL Stock ID 929856 Registration Year: 2015 Manufacture Year: 2015

## **Vehicle Specifications**

| Model:         |      | Chassis No:     | JN1TANY62A0015252 | Grade:             | V8                | Fuel:     | Petrol |
|----------------|------|-----------------|-------------------|--------------------|-------------------|-----------|--------|
| Engine:        |      | Drive Train:    | 4WD               | <b>Dimensions:</b> | 21 M <sup>3</sup> | Shape:    | SUV    |
| Engine No:     | 2023 | Transmission:   | AT                | Mileage:           | 104300            | Capacity: | 5600cc |
| Ext. Color:    |      | Weight (kg):    | 2647              | Seats:             | 7                 | Color:    |        |
| Certification: |      | Classification: |                   | Exterior:          | GRAY              | Interior: | BLACK  |