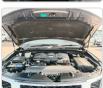

## **Vehicle Specifications**

| Model:         |      | Chassis No:     | JN1TANY62A0015252 | Grade:             | V8                | Fuel:     | Petrol |
|----------------|------|-----------------|-------------------|--------------------|-------------------|-----------|--------|
| Engine:        |      | Drive Train:    | 4WD               | <b>Dimensions:</b> | 21 M <sup>3</sup> | Shape:    | SUV    |
| Engine No:     | 2023 | Transmission:   | AT                | Mileage:           | 104300            | Capacity: | 5600cc |
| Ext. Color:    |      | Weight (kg):    | 2647              | Seats:             | 7                 | Color:    |        |
| Certification: |      | Classification: |                   | Exterior:          | GRAY              | Interior: | BLACK  |

## Vehicle images