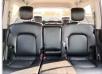

ions**

| Model:         |      | Chassis No:     | JN1TANY62A0015252 | Grade:             | V8                | Fuel:     | Petrol |
|----------------|------|-----------------|-------------------|--------------------|-------------------|-----------|--------|
| Engine:        |      | Drive Train:    | 4WD               | <b>Dimensions:</b> | 21 M <sup>3</sup> | Shape:    | SUV    |
| Engine No:     | 2023 | Transmission:   | AT                | Mileage:           | 104300            | Capacity: | 5600cc |
| Ext. Color:    |      | Weight (kg):    | 2647              | Seats:             | 7                 | Color:    |        |
| Certification: |      | Classification: |                   | Exterior:          | GRAY              | Interior: | BLACK  |

## Vehicle images







































## **Vehicle Options**

| Pwr Steering   | Yes | Pwr Wind          | Yes | Pwr Mirrors     | Yes | Center Lock            | Air Cond      | Yes |
|----------------|-----|-------------------|-----|-----------------|-----|------------------------|---------------|-----|
| Reverse Camera | Yes | Pwr Slide Door    |     | Easy Closer     |     | Cruise Control         | ABS           |     |
| Air Bag        | Yes | Fog Lamps         | Yes | HID Head Lamps  |     | LED Head Lamps         | Spare Key     |     |
| Remote Key     |     | Push Start        | Yes | Seat Heater     |     | Pwr Seat               | Leather Seat  | Yes |
| Floor Mat      |     | Sun Roof          |     | Alloy Wheels    | Yes | Grill Guard            | Rear Wiper    |     |
| Rear Spoiler   | Yes