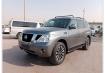

NISSAN PATROL Stock ID 929856 Registration Year: 2015 Manufacture Year: 2015

## **Vehicle Specifications**

| Model:         |      | Chassis No:     | JN1TANY62A0015252 | Grade:             | V8                | Fuel:     | Petrol |
|----------------|------|-----------------|-------------------|--------------------|-------------------|-----------|--------|
| Engine:        |      | Drive Train:    | 4WD               | <b>Dimensions:</b> | 21 M <sup>3</sup> | Shape:    | SUV    |
| Engine No:     | 2023 | Transmission:   | AT                | Mileage:           | 104300            | Capacity: | 5600cc |
| Ext. Color:    |      | Weight (kg):    | 2647              | Seats:             | 7                 | Color:    |        |
| Certification: |      | Classification: |                   | Exterior:          | GRAY              | Interior: | BLACK  |