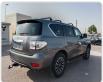

NISSAN PATROL Stock ID 929856 Registration Year: 2015 Manufacture Year: 2015

## **Vehicle Specifications**

| Model:         |      | Chassis No:     | JN1TANY62A0015252 | Grade:             | V8                | Fuel:     | Petrol |
|----------------|------|-----------------|-------------------|--------------------|-------------------|-----------|--------|
| Engine:        |      | Drive Train:    | 4WD               | <b>Dimensions:</b> | 21 M <sup>3</sup> | Shape:    | SUV    |
| Engine No:     | 2023 | Transmission:   | AT                | Mileage:           | 104300            | Capacity: | 5600cc |
| Ext. Color:    |      | Weight (kg):    | 2647              | Seats:             | 7                 | Color:    |        |
| Certification: |      | Classification: |                   | Exterior:          | GRAY              | Interior: | BLACK  |