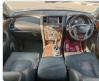

| Model:         |      | Chassis No:     | JN1TANY62A0015252 | Grade:             | V8                | Fuel:     | Petrol |
|----------------|------|-----------------|-------------------|--------------------|-------------------|-----------|--------|
| Engine:        |      | Drive Train:    | 4WD               | <b>Dimensions:</b> | 21 M <sup>3</sup> | Shape:    | SUV    |
| Engine No:     | 2023 | Transmission:   | AT                | Mileage:           | 104300            | Capacity: | 5600cc |
| Ext. Color:    |      | Weight (kg):    | 2647              | Seats:             | 7                 | Color:    |        |
| Certification: |      | Classification: |                   | Exterior:          | GRAY              | Interior: | BLACK  |

## Vehicle images







































## **Vehicle Options**

| Pwr Steering   | Yes | Pwr Wind          | Yes | Pwr Mirrors     | Yes | Center Lock            | Air Cond      | Yes |
|----------------|-----|-------------------|-----|-----------------|-----|------------------------|---------------|-----|
| Reverse Camera | Yes | Pwr Slide Door    |     | Easy Closer     |     | Cruise Control         | ABS           |     |
| Air Bag        | Yes | Fog Lamps         | Yes | HID Head Lamps  |     | LED Head Lamps         | Spare Key     |     |
| Remote Key     |     | Push Start        | Yes | Seat Heater     |     | Pwr Seat               | Leather Seat  | Yes |
| Floor Mat      |     | Sun Roof          |     | Alloy Wheels    | Yes | Grill Guard            | Rear Wiper    |     |
| Rear Spoiler   | Yes | Ste