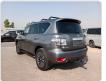

NISSAN PATROL Stock ID 929856 Registration Year: 2015 Manufacture Year: 2015

## **Vehicle Specifications**

| Model:         |      | Chassis No:     | JN1TANY62A0015252 | Grade:             | V8                | Fuel:     | Petrol |
|----------------|------|-----------------|-------------------|--------------------|-------------------|-----------|--------|
| Engine:        |      | Drive Train:    | 4WD               | <b>Dimensions:</b> | 21 M <sup>3</sup> | Shape:    | SUV    |
| Engine No:     | 2023 | Transmission:   | AT                | Mileage:           | 104300            | Capacity: | 5600cc |
| Ext. Color:    |      | Weight (kg):    | 2647              | Seats:             | 7                 | Color:    |        |
| Certification: |      | Classification: |                   | Exterior:          | GRAY              | Interior: | BLACK  |