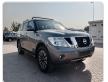

NISSAN PATROL Stock ID 929856 Registration Year: 2015 Manufacture Year: 2015

## **Vehicle Specifications**

| Model:         |      | Chassis No:     | JN1TANY62A0015252 | Grade:             | V8                | Fuel:     | Petrol |
|----------------|------|-----------------|-------------------|--------------------|-------------------|-----------|--------|
| Engine:        |      | Drive Train:    | 4WD               | <b>Dimensions:</b> | 21 M <sup>3</sup> | Shape:    | SUV    |
| Engine No:     | 2023 | Transmission:   | AT                | Mileage:           | 104300            | Capacity: | 5600cc |
| Ext. Color:    |      | Weight (kg):    | 2647              | Seats:             | 7                 | Color:    |        |
| Certification: |      | Classification: |                   | Exterior:          | GRAY              | Interior: | BLACK  |