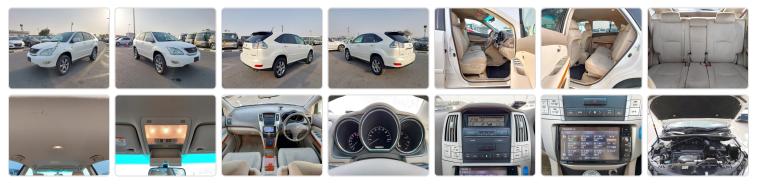

ER**

Stock ID 712282

## **Vehicle Specifications**

| Model:         |        | Chassis No:     | ACU30-9857077 | Grade:      |                   | Fuel:     | Petrol     |
|----------------|--------|-----------------|---------------|-------------|-------------------|-----------|------------|
| Engine:        | 2AZ-FE | Drive Train:    | 2WD           | Dimensions: | 15 M <sup>3</sup> | Shape:    | SUV        |
| Engine No:     | 2023   | Transmission:   | AT            | Mileage:    | 164700            | Capacity: | 2400cc     |
| Ext. Color:    |        | Weight (kg):    |               | Seats:      | 5                 | Color:    |            |
| Certification: |        | Classification: |               | Exterior:   | WHITE             | Interior: | GRAY BEIGE |

## Vehicle images



## **Vehicle Options**

| Pwr Steering   | Yes | Pwr Wind          | Yes | Pwr Mirrors     | Yes | Center Lock            | Yes | Air Cond      | Yes |
|----------------|-----|-------------------|-----|-----------------|-----|------------------------|-----|---------------|-----|
| Reverse Camera | Yes | Pwr Slide Door    |     | Easy Closer     |     | Cruise Control         |     | ABS           |     |
| Air Bag        | Yes | Fog Lamps         |     | HID Head Lamps  |     | LED Head Lamps         |     | Spare Key     |     |
| Remote Key     |     | Push Start        |     | Seat Heater     |     | Pwr Seat               |     | Leather Seat  |     |
| Floor Mat      |     | Sun Roof          |     | Alloy Wheels    | Yes | Grill Guard            |     | Rear Wiper    |     |
| Rear