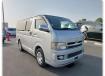

TOYOTA HIACE VAN Stock ID 715878 **Registration Year: 2006 Manufacture Year: 0** 

## **Vehicle Specifications**

| Model:         |         | Chassis No:     | KDH200-0061178 | Grade:      |                   | Fuel:     | Diesel |
|----------------|---------|-----------------|----------------|-------------|-------------------|-----------|--------|
| Engine:        | 2KD-FTV | Drive Train:    | 2WD            | Dimensions: | 17 M <sup>3</sup> | Shape:    | VAN    |
| Engine No:     | 2023    | Transmission:   | AT             | Mileage:    | 166100            | Capacity: | 2500cc |
| Ext. Color:    |         | Weight (kg):    |                | Seats:      | 5                 | Color:    |        |
| Certification: |         | Classification: |                | Exterior:   | SILVER            | Interior: | GRAY   |