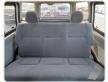

acture Year: 0** 

## **Vehicle Specifications**

| Model:         |         | Chassis No:     | KDH200-0061178 | Grade:      |                   | Fuel:     | Diesel |
|----------------|---------|-----------------|----------------|-------------|-------------------|-----------|--------|
| Engine:        | 2KD-FTV | Drive Train:    | 2WD            | Dimensions: | 17 M <sup>3</sup> | Shape:    | VAN    |
| Engine No:     | 2023    | Transmission:   | AT             | Mileage:    | 166100            | Capacity: | 2500cc |
| Ext. Color:    |         | Weight (kg):    |                | Seats:      | 5                 | Color:    |        |
| Certification: |         | Classification: |                | Exterior:   | SILVER            | Interior: | GRAY   |

## Vehicle images



























## **Vehicle Options**

| Pwr Steering   | Yes | Pwr Wind          | Yes | Pwr Mirrors     | Yes | Center Lock            | Yes | Air Cond      | Yes |
|----------------|-----|-------------------|-----|-----------------|-----|------------------------|-----|---------------|-----|
| Reverse Camera |     | Pwr Slide Door    |     | Easy Closer     |     | Cruise Control         |     | ABS           |     |
| Air Bag        | Yes | Fog Lamps         | Yes | HID Head Lamps  |     | LED Head Lamps         |     | Spare Key     |     |
| Remote Key     |     | Push Start        |     | Seat Heater     |     | Pwr Seat               |     | Leather Seat  |     |
| Floor Mat      |     | Sun Roof          |     | Alloy Wheels    |     | Grill Guard            |     | Rear Wiper    |