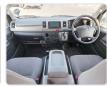

re Year: 0** 

## **Vehicle Specifications**

| Model:         |         | Chassis No:     | KDH200-0061178 | Grade:      |                   | Fuel:     | Diesel |
|----------------|---------|-----------------|----------------|-------------|-------------------|-----------|--------|
| Engine:        | 2KD-FTV | Drive Train:    | 2WD            | Dimensions: | 17 M <sup>3</sup> | Shape:    | VAN    |
| Engine No:     | 2023    | Transmission:   | AT             | Mileage:    | 166100            | Capacity: | 2500cc |
| Ext. Color:    |         | Weight (kg):    |                | Seats:      | 5                 | Color:    |        |
| Certification: |         | Classification: |                | Exterior:   | SILVER            | Interior: | GRAY   |

## Vehicle images



























## **Vehicle Options**

| Pwr Steering   | Yes | Pwr Wind          | Yes | Pwr Mirrors     | Yes | Center Lock            | Yes | Air Cond      | Yes |
|----------------|-----|-------------------|-----|-----------------|-----|------------------------|-----|---------------|-----|
| Reverse Camera |     | Pwr Slide Door    |     | Easy Closer     |     | Cruise Control         |     | ABS           |     |
| Air Bag        | Yes | Fog Lamps         | Yes | HID Head Lamps  |     | LED Head Lamps         |     | Spare Key     |     |
| Remote Key     |     | Push Start        |     | Seat Heater     |     | Pwr Seat               |     | Leather Seat  |     |
| Floor Mat      |     | Sun Roof          |     | Alloy Wheels    |     | Grill Guard            |     | Rear Wiper    |     |
|