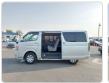

TOYOTA HIACE VAN Stock ID 715878 **Registration Year: 2006 Manufacture Year: 0** 

## **Vehicle Specifications**

| Model:         |         | Chassis No:     | KDH200-0061178 | Grade:      |                   | Fuel:     | Diesel |
|----------------|---------|-----------------|----------------|-------------|-------------------|-----------|--------|
| Engine:        | 2KD-FTV | Drive Train:    | 2WD            | Dimensions: | 17 M <sup>3</sup> | Shape:    | VAN    |
| Engine No:     | 2023    | Transmission:   | AT             | Mileage:    | 166100            | Capacity: | 2500cc |
| Ext. Color:    |         | Weight (kg):    |                | Seats:      | 5                 | Color:    |        |
| Certification: |         | Classification: |                | Exterior:   | SILVER            | Interior: | GRAY   |