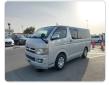

TOYOTA HIACE VAN Stock ID 715878 **Registration Year: 2006 Manufacture Year: 0** 

## **Vehicle Specifications**

| Model:         |         | Chassis No:     | KDH200-0061178 | Grade:      |                   | Fuel:     | Diesel |
|----------------|---------|-----------------|----------------|-------------|-------------------|-----------|--------|
| Engine:        | 2KD-FTV | Drive Train:    | 2WD            | Dimensions: | 17 M <sup>3</sup> | Shape:    | VAN    |
| Engine No:     | 2023    | Transmission:   | AT             | Mileage:    | 166100            | Capacity: | 2500cc |
| Ext. Color:    |         | Weight (kg):    |                | Seats:      | 5                 | Color:    |        |
| Certification: |         | Classification: |                | Exterior:   | SILVER            | Interior: | GRAY   |