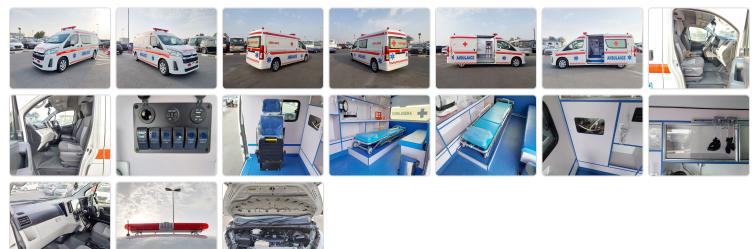

Specifications**

| Model:         |         | Chassis No:     | JTFLA3CP606001789 | Grade:      | AMBULANCE         | Fuel:     | Diesel      |
|----------------|---------|-----------------|-------------------|-------------|-------------------|-----------|-------------|
| Engine:        | 1GD-FTV | Drive Train:    | 2WD               | Dimensions: | 34 M <sup>3</sup> | Shape:    | VAN         |
| Engine No:     | 2023    | Transmission:   | AT                | Mileage:    | 52000             | Capacity: | 2800cc      |
| Ext. Color:    |         | Weight (kg):    |                   | Seats:      | 6                 | Color:    |             |
| Certification: |         | Classification: |                   | Exterior:   | WHITE RED         | Interior: | BLACK BEIGE |

## Vehicle images



## **Vehicle Options**

| Pwr Steering   | Yes | Pwr Wind          | Yes | Pwr Mirrors     | Yes | Center Lock            | Yes | Air Cond      | Yes |
|----------------|-----|-------------------|-----|-----------------|-----|------------------------|-----|---------------|-----|
| Reverse Camera | Yes | Pwr Slide Door    |     | Easy Closer     |     | Cruise Control         |     | ABS           |     |
| Air Bag        |     | Fog Lamps         | Yes | HID Head Lamps  |     | LED Head Lamps         |     | Spare Key     |     |
| Remote Key     |     | Push Start        |     | Seat Heater     |     | Pwr Seat               |     | Leather Seat  |     |
| Floor Mat      |     | Sun Roof          |     | Alloy Wheels    |     | Grill Guard            |     | Rear Wiper    |     |
| Rear