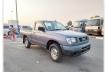

NISSAN DATSUN Stock ID 147604 Registration Year: 1998 Manufacture Year: 0

## **Vehicle Specifications**

| Model:         |      | Chassis No:     | QD22-002068 | Grade:             |                   | Fuel:     | Petrol  |
|----------------|------|-----------------|-------------|--------------------|-------------------|-----------|---------|
| Engine:        | NA20 | Drive Train:    | 2WD         | <b>Dimensions:</b> | 15 M <sup>3</sup> | Shape:    | PICK UP |
| Engine No:     | 2023 | Transmission:   | MT          | Mileage:           | 204900            | Capacity: | 2000cc  |
| Ext. Color:    |      | Weight (kg):    |             | Seats:             | 3                 | Color:    |         |
| Certification: |      | Classification: |             | Exterior:          | GRAY              | Interior: | SILVER  |

## Vehicle images