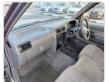

e Year: 0

## **Vehicle Specifications**

| Model:         |      | Chassis No:     | QD22-002068 | Grade:             |                   | Fuel:     | Petrol  |
|----------------|------|-----------------|-------------|--------------------|-------------------|-----------|---------|
| Engine:        | NA20 | Drive Train:    | 2WD         | <b>Dimensions:</b> | 15 M <sup>3</sup> | Shape:    | PICK UP |
| Engine No:     | 2023 | Transmission:   | MT          | Mileage:           | 204900            | Capacity: | 2000cc  |
| Ext. Color:    |      | Weight (kg):    |             | Seats:             | 3                 | Color:    |         |
| Certification: |      | Classification: |             | Exterior:          | GRAY              | Interior: | SILVER  |

## Vehicle images



















## **Vehicle Options**

| Pwr Steering   | Yes | Pwr Wind          |     | Pwr Mirrors     | Center Lock            | Air Cond      | Yes |
|----------------|-----|-------------------|-----|-----------------|------------------------|---------------|-----|
| Reverse Camera |     | Pwr Slide Door    |     | Easy Closer     | Cruise Control         | ABS           |     |
| Air Bag        |     | Fog Lamps         |     | HID Head Lamps  | LED Head Lamps         | Spare Key     |     |
| Remote Key     |     | Push Start        |     | Seat Heater     | Pwr Seat               | Leather Seat  |     |
| Floor Mat      |     | Sun Roof          |     | Alloy Wheels    | Grill Guard            | Rear Wiper    |     |
| Rear Spoiler   |     | Stereo (FULL)     |     | Navi/TV         | CD Pl