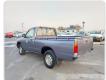

NISSAN DATSUN Stock ID 147604 Registration Year: 1998 Manufacture Year: 0

## **Vehicle Specifications**

| Model:         |      | Chassis No:     | QD22-002068 | Grade:             |                   | Fuel:     | Petrol  |
|----------------|------|-----------------|-------------|--------------------|-------------------|-----------|---------|
| Engine:        | NA20 | Drive Train:    | 2WD         | <b>Dimensions:</b> | 15 M <sup>3</sup> | Shape:    | PICK UP |
| Engine No:     | 2023 | Transmission:   | MT          | Mileage:           | 204900            | Capacity: | 2000cc  |
| Ext. Color:    |      | Weight (kg):    |             | Seats:             | 3                 | Color:    |         |
| Certification: |      | Classification: |             | Exterior:          | GRAY              | Interior: | SILVER  |

## Vehicle images