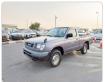

NISSAN DATSUN Stock ID 147604 Registration Year: 1998 Manufacture Year: 0

## **Vehicle Specifications**

| Model:         |      | Chassis No:     | QD22-002068 | Grade:             |                   | Fuel:     | Petrol  |
|----------------|------|-----------------|-------------|--------------------|-------------------|-----------|---------|
| Engine:        | NA20 | Drive Train:    | 2WD         | <b>Dimensions:</b> | 15 M <sup>3</sup> | Shape:    | PICK UP |
| Engine No:     | 2023 | Transmission:   | MT          | Mileage:           | 204900            | Capacity: | 2000cc  |
| Ext. Color:    |      | Weight (kg):    |             | Seats:             | 3                 | Color:    |         |
| Certification: |      | Classification: |             | Exterior:          | GRAY              | Interior: | SILVER  |

## Vehicle images