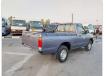

NISSAN DATSUN Stock ID 147604 Registration Year: 1998 Manufacture Year: 0

## **Vehicle Specifications**

| Model:         |      | Chassis No:     | QD22-002068 | Grade:             |                   | Fuel:     | Petrol  |
|----------------|------|-----------------|-------------|--------------------|-------------------|-----------|---------|
| Engine:        | NA20 | Drive Train:    | 2WD         | <b>Dimensions:</b> | 15 M <sup>3</sup> | Shape:    | PICK UP |
| Engine No:     | 2023 | Transmission:   | MT          | Mileage:           | 204900            | Capacity: | 2000cc  |
| Ext. Color:    |      | Weight (kg):    |             | Seats:             | 3                 | Color:    |         |
| Certification: |      | Classification: |             | Exterior:          | GRAY              | Interior: | SILVER  |

## Vehicle images