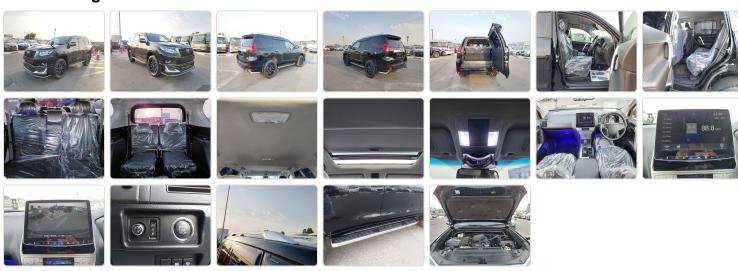

# **Vehicle Specifications**

| Model:         |        | Chassis No:     | TRJ150-0141440 | Grade:             | TX                | Fuel:     | Petrol |
|----------------|--------|-----------------|----------------|--------------------|-------------------|-----------|--------|
| Engine:        | 2TR-FE | Drive Train:    | 4WD            | <b>Dimensions:</b> | 18 M <sup>3</sup> | Shape:    | SUV    |
| Engine No:     | 2023   | Transmission:   | AT             | Mileage:           | 10200             | Capacity: | 2700сс |
| Ext. Color:    |        | Weight (kg):    |                | Seats:             | 7                 | Color:    |        |
| Certification: |        | Classification: |                | Exterior:          | BLACK             | Interior: | BLACK  |

## Vehicle images



## **Vehicle Options**

| Pwr Steering   | Yes | Pwr Wind          | Yes | Pwr Mirrors     | Yes | Center Lock            | Yes | Air Cond      | Yes |
|----------------|-----|-------------------|-----|-----------------|-----|------------------------|-----|---------------|-----|
| Reverse Camera | Yes | Pwr Slide Door    |     | Easy Closer     |     | Cruise Control         |     | ABS           |     |
| Air Bag        | Yes | Fog Lamps         | Yes | HID Head Lamps  |     | LED Head Lamps         |     | Spare Key     |     |
| Remote Key     |     | Push Start        | Yes | Seat Heater     |     | Pwr Seat               |     | Leather Seat  | Yes |
| Floor Mat      |     | Sun Roof          | Yes | Alloy Wheels    | Yes | Grill Guard            |     | Rear Wiper    |     |
| Rear