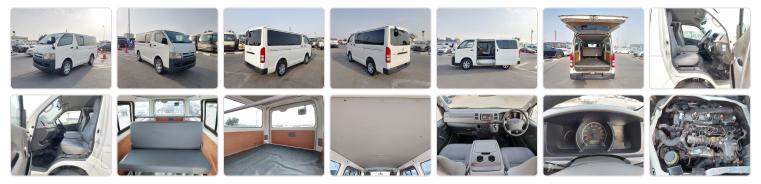

TOYOTA HIACE VAN Stock ID 337566

## **Vehicle Specifications**

| Model:         |         | Chassis No:     | KDH200-0001328 | Grade:      |                   | Fuel:     | Diesel |
|----------------|---------|-----------------|----------------|-------------|-------------------|-----------|--------|
| Engine:        | 2KD-FTV | Drive Train:    | 2WD            | Dimensions: | 17 M <sup>3</sup> | Shape:    | VAN    |
| Engine No:     | 2023    | Transmission:   | AT             | Mileage:    | 378000            | Capacity: | 2500cc |
| Ext. Color:    |         | Weight (kg):    |                | Seats:      | 5                 | Color:    |        |
| Certification: |         | Classification: |                | Exterior:   | WHITE             | Interior: | GRAY   |

## Vehicle images



## **Vehicle Options**

| Pwr Steering   | Yes | Pwr Wind          |     | Pwr Mirrors     | Center Lock            | Air Cond      | Ye |
|----------------|-----|-------------------|-----|-----------------|------------------------|---------------|----|
| Reverse Camera |     | Pwr Slide Door    |     | Easy Closer     | Cruise Control         | ABS           |    |
| Air Bag        |     | Fog Lamps         |     | HID Head Lamps  | LED Head Lamps         | Spare Key     |    |
| Remote Key     |     | Push Start        |     | Seat Heater     | Pwr Seat               | Leather Seat  |    |
| Floor Mat      |     | Sun Roof          |     | Alloy Wheels    | Grill Guard            | Rear Wiper    |    |
| Rear Spoiler   |     | Stereo (FULL)     |     | Navi/TV         | CD Player