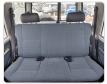

## **Vehicle Specifications**

| Model:         |      | Chassis No:     | HZJ76-0006372 | Grade:             | DIFF LOCK         | Fuel:     | Diesel |
|----------------|------|-----------------|---------------|--------------------|-------------------|-----------|--------|
| Engine:        | 1HZ  | Drive Train:    | 4WD           | <b>Dimensions:</b> | 19 M <sup>3</sup> | Shape:    | SUV    |
| Engine No:     | 2023 | Transmission:   | MT            | Mileage:           | 397500            | Capacity: | 4200cc |
| Ext. Color:    |      | Weight (kg):    |               | Seats:             | 5                 | Color:    |        |
| Certification: |      | Classification: |               | Exterior:          | WHITE             | Interior: | GRAY   |

## Vehicle images



























## **Vehicle Options**

| Dur Ctooring   | Vas | Dur Wind          | Dur Mirroro     | Contar Look            | Air Cond      | V   |
|----------------|-----|-------------------|-----------------|------------------------|---------------|-----|
| Pwr Steering   | Yes | Pwr Wind          | Pwr Mirrors     | Center Lock            | Air Cond      | Yes |
| Reverse Camera |     | Pwr Slide Door    | Easy Closer     | Cruise Control         | ABS           |     |
| Air Bag        |     | Fog Lamps         | HID Head Lamps  | LED Head Lamps         | Spare Key     |     |
| Remote Key     |     | Push Start        | Seat Heater     | Pwr Seat               | Leather Seat  |     |
| Floor Mat      |     | Sun Roof          | Alloy Wheels    | Grill Guard            | Rear Wiper    |