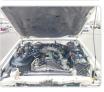

hicle Specifications**

| Model:         |      | Chassis No:     | HZJ76-0006372 | Grade:             | DIFF LOCK         | Fuel:     | Diesel |
|----------------|------|-----------------|---------------|--------------------|-------------------|-----------|--------|
| Engine:        | 1HZ  | Drive Train:    | 4WD           | <b>Dimensions:</b> | 19 M <sup>3</sup> | Shape:    | SUV    |
| Engine No:     | 2023 | Transmission:   | MT            | Mileage:           | 397500            | Capacity: | 4200cc |
| Ext. Color:    |      | Weight (kg):    |               | Seats:             | 5                 | Color:    |        |
| Certification: |      | Classification: |               | Exterior:          | WHITE             | Interior: | GRAY   |

## Vehicle images



























## **Vehicle Options**

| Dur Ctooring   | Vas | Dur Wind          | Dur Mirroro     | Contar Look            | Air Cond      | V   |
|----------------|-----|-------------------|-----------------|------------------------|---------------|-----|
| Pwr Steering   | Yes | Pwr Wind          | Pwr Mirrors     | Center Lock            | Air Cond      | Yes |
| Reverse Camera |     | Pwr Slide Door    | Easy Closer     | Cruise Control         | ABS           |     |
| Air Bag        |     | Fog Lamps         | HID Head Lamps  | LED Head Lamps         | Spare Key     |     |
| Remote Key     |     | Push Start        | Seat Heater     | Pwr Seat               | Leather Seat  |     |
| Floor Mat      |     | Sun Roof          | Alloy Wheels    | Grill Guard            | Rear Wiper    |     |
| Re