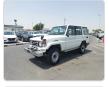

TOYOTA LAND CRUISER Stock ID 096960 **Registration Year: 2004 Manufacture Year: 0** 

## **Vehicle Specifications**

| Model:         |      | Chassis No:     | HZJ76-0006372 | Grade:             | DIFF LOCK         | Fuel:     | Diesel |
|----------------|------|-----------------|---------------|--------------------|-------------------|-----------|--------|
| Engine:        | 1HZ  | Drive Train:    | 4WD           | <b>Dimensions:</b> | 19 M <sup>3</sup> | Shape:    | SUV    |
| Engine No:     | 2023 | Transmission:   | MT            | Mileage:           | 397500            | Capacity: | 4200cc |
| Ext. Color:    |      | Weight (kg):    |               | Seats:             | 5                 | Color:    |        |
| Certification: |      | Classification: |               | Exterior:          | WHITE             | Interior: | GRAY   |

## Vehicle images