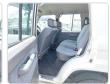

** 

## **Vehicle Specifications**

| Model:         |      | Chassis No:     | HZJ76-0006372 | Grade:             | DIFF LOCK         | Fuel:     | Diesel |
|----------------|------|-----------------|---------------|--------------------|-------------------|-----------|--------|
| Engine:        | 1HZ  | Drive Train:    | 4WD           | <b>Dimensions:</b> | 19 M <sup>3</sup> | Shape:    | SUV    |
| Engine No:     | 2023 | Transmission:   | MT            | Mileage:           | 397500            | Capacity: | 4200cc |
| Ext. Color:    |      | Weight (kg):    |               | Seats:             | 5                 | Color:    |        |
| Certification: |      | Classification: |               | Exterior:          | WHITE             | Interior: | GRAY   |

## Vehicle images



























## **Vehicle Options**

| Dur Ctooring   | Vas | Dur Wind          | Dur Mirroro     | Contar Look            | Air Cond      | V   |
|----------------|-----|-------------------|-----------------|------------------------|---------------|-----|
| Pwr Steering   | Yes | Pwr Wind          | Pwr Mirrors     | Center Lock            | Air Cond      | Yes |
| Reverse Camera |     | Pwr Slide Door    | Easy Closer     | Cruise Control         | ABS           |     |
| Air Bag        |     | Fog Lamps         | HID Head Lamps  | LED Head Lamps         | Spare Key     |     |
| Remote Key     |     | Push Start        | Seat Heater     | Pwr Seat               | Leather Seat  |     |
| Floor Mat      |     | Sun Roof          | Alloy Wheels    | Grill Guard            | Rear Wiper