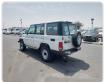

TOYOTA LAND CRUISER Stock ID 096960 **Registration Year: 2004 Manufacture Year: 0** 

## **Vehicle Specifications**

| Model:         |      | Chassis No:     | HZJ76-0006372 | Grade:             | DIFF LOCK         | Fuel:     | Diesel |
|----------------|------|-----------------|---------------|--------------------|-------------------|-----------|--------|
| Engine:        | 1HZ  | Drive Train:    | 4WD           | <b>Dimensions:</b> | 19 M <sup>3</sup> | Shape:    | SUV    |
| Engine No:     | 2023 | Transmission:   | MT            | Mileage:           | 397500            | Capacity: | 4200cc |
| Ext. Color:    |      | Weight (kg):    |               | Seats:             | 5                 | Color:    |        |
| Certification: |      | Classification: |               | Exterior:          | WHITE             | Interior: | GRAY   |

## Vehicle images