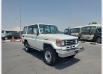

TOYOTA LAND CRUISER Stock ID 096960 **Registration Year: 2004 Manufacture Year: 0** 

## **Vehicle Specifications**

| Model:         |      | Chassis No:     | HZJ76-0006372 | Grade:             | DIFF LOCK         | Fuel:     | Diesel |
|----------------|------|-----------------|---------------|--------------------|-------------------|-----------|--------|
| Engine:        | 1HZ  | Drive Train:    | 4WD           | <b>Dimensions:</b> | 19 M <sup>3</sup> | Shape:    | SUV    |
| Engine No:     | 2023 | Transmission:   | MT            | Mileage:           | 397500            | Capacity: | 4200cc |
| Ext. Color:    |      | Weight (kg):    |               | Seats:             | 5                 | Color:    |        |
| Certification: |      | Classification: |               | Exterior:          | WHITE             | Interior: | GRAY   |

## Vehicle images