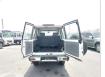

r: 0** 

## **Vehicle Specifications**

| Model:         |      | Chassis No:     | HZJ76-0006372 | Grade:             | DIFF LOCK         | Fuel:     | Diesel |
|----------------|------|-----------------|---------------|--------------------|-------------------|-----------|--------|
| Engine:        | 1HZ  | Drive Train:    | 4WD           | <b>Dimensions:</b> | 19 M <sup>3</sup> | Shape:    | SUV    |
| Engine No:     | 2023 | Transmission:   | MT            | Mileage:           | 397500            | Capacity: | 4200cc |
| Ext. Color:    |      | Weight (kg):    |               | Seats:             | 5                 | Color:    |        |
| Certification: |      | Classification: |               | Exterior:          | WHITE             | Interior: | GRAY   |

## Vehicle images



























## **Vehicle Options**

| Dur Ctooring   | Vas | Dur Wind          | Dur Mirroro     | Contar Look            | Air Cond      | V   |
|----------------|-----|-------------------|-----------------|------------------------|---------------|-----|
| Pwr Steering   | Yes | Pwr Wind          | Pwr Mirrors     | Center Lock            | Air Cond      | Yes |
| Reverse Camera |     | Pwr Slide Door    | Easy Closer     | Cruise Control         | ABS           |     |
| Air Bag        |     | Fog Lamps         | HID Head Lamps  | LED Head Lamps         | Spare Key     |     |
| Remote Key     |     | Push Start        | Seat Heater     | Pwr Seat               | Leather Seat  |     |
| Floor Mat      |     | Sun Roof          | Alloy Wheels    | Grill Guard            | Rear Wiper