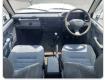

# **Vehicle Specifications**

| Model:         |      | Chassis No:     | HZJ76-0006372 | Grade:             | DIFF LOCK         | Fuel:     | Diesel |
|----------------|------|-----------------|---------------|--------------------|-------------------|-----------|--------|
| Engine:        | 1HZ  | Drive Train:    | 4WD           | <b>Dimensions:</b> | 19 M <sup>3</sup> | Shape:    | SUV    |
| Engine No:     | 2023 | Transmission:   | MT            | Mileage:           | 397500            | Capacity: | 4200cc |
| Ext. Color:    |      | Weight (kg):    |               | Seats:             | 5                 | Color:    |        |
| Certification: |      | Classification: |               | Exterior:          | WHITE             | Interior: | GRAY   |

## Vehicle images



























## **Vehicle Options**

| Dur Ctooring   | Vas | Dur Wind          | Dur Mirroro     | Contar Look            | Air Cond      | V   |
|----------------|-----|-------------------|-----------------|------------------------|---------------|-----|
| Pwr Steering   | Yes | Pwr Wind          | Pwr Mirrors     | Center Lock            | Air Cond      | Yes |
| Reverse Camera |     | Pwr Slide Door    | Easy Closer     | Cruise Control         | ABS           |     |
| Air Bag        |     | Fog Lamps         | HID Head Lamps  | LED Head Lamps         | Spare Key     |     |
| Remote Key     |     | Push Start        | Seat Heater     | Pwr Seat               | Leather Seat  |     |
| Floor Mat      |     | Sun Roof          | Alloy Wheels    | Grill Guard            | Rear Wiper    |