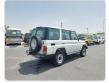

TOYOTA LAND CRUISER Stock ID 096960 **Registration Year: 2004 Manufacture Year: 0** 

## **Vehicle Specifications**

| Model:         |      | Chassis No:     | HZJ76-0006372 | Grade:             | DIFF LOCK         | Fuel:     | Diesel |
|----------------|------|-----------------|---------------|--------------------|-------------------|-----------|--------|
| Engine:        | 1HZ  | Drive Train:    | 4WD           | <b>Dimensions:</b> | 19 M <sup>3</sup> | Shape:    | SUV    |
| Engine No:     | 2023 | Transmission:   | MT            | Mileage:           | 397500            | Capacity: | 4200cc |
| Ext. Color:    |      | Weight (kg):    |               | Seats:             | 5                 | Color:    |        |
| Certification: |      | Classification: |               | Exterior:          | WHITE             | Interior: | GRAY   |

## Vehicle images