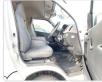

Specifications**

| Model:         |        | Chassis No:     | TRH228-0001093 | Grade:             |                   | Fuel:     | Petrol |
|----------------|--------|-----------------|----------------|--------------------|-------------------|-----------|--------|
| Engine:        | 2TR-FE | Drive Train:    | 4WD            | <b>Dimensions:</b> | 24 M <sup>3</sup> | Shape:    | VAN    |
| Engine No:     | 2023   | Transmission:   | AT             | Mileage:           | 188600            | Capacity: | 2700cc |
| Ext. Color:    |        | Weight (kg):    |                | Seats:             | 2                 | Color:    |        |
| Certification: |        | Classification: |                | Exterior:          | WHITE             | Interior: | BLACK  |

## Vehicle images

































## **Vehicle Options**

| Pwr Steering   | Yes | Pwr Wind          | Pwr Mirrors     | Center Lock            | Yes | Air Cond      | Yes |
|----------------|-----|-------------------|-----------------|------------------------|-----|---------------|-----|
| Reverse Camera |     | Pwr Slide Door    | Easy Closer     | Cruise Control         |     | ABS           |     |
| Air Bag        | Yes | Fog Lamps         | HID Head Lamps  | LED Head Lamps         |     | Spare Key     |     |
| Remote Key     |     | Push Start        | Seat Heater     | Pwr Seat               |     | Leather Seat  |     |
| Floor Mat      |     | Sun Roof          | Alloy Wheels    | Grill Guard            |     | Rear Wiper    |     |
| Rear Spoiler   |     | Stereo (FULL)     | Navi/TV