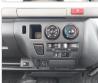

**

| Model:         |        | Chassis No:     | TRH228-0001093 | Grade:             |                   | Fuel:     | Petrol |
|----------------|--------|-----------------|----------------|--------------------|-------------------|-----------|--------|
| Engine:        | 2TR-FE | Drive Train:    | 4WD            | <b>Dimensions:</b> | 24 M <sup>3</sup> | Shape:    | VAN    |
| Engine No:     | 2023   | Transmission:   | AT             | Mileage:           | 188600            | Capacity: | 2700cc |
| Ext. Color:    |        | Weight (kg):    |                | Seats:             | 2                 | Color:    |        |
| Certification: |        | Classification: |                | Exterior:          | WHITE             | Interior: | BLACK  |

## Vehicle images

































## **Vehicle Options**

| Pwr Steering   | Yes | Pwr Wind          | Pwr Mirrors     | Center Lock            | Yes | Air Cond      | Yes |
|----------------|-----|-------------------|-----------------|------------------------|-----|---------------|-----|
| Reverse Camera |     | Pwr Slide Door    | Easy Closer     | Cruise Control         |     | ABS           |     |
| Air Bag        | Yes | Fog Lamps         | HID Head Lamps  | LED Head Lamps         |     | Spare Key     |     |
| Remote Key     |     | Push Start        | Seat Heater     | Pwr Seat               |     | Leather Seat  |     |
| Floor Mat      |     | Sun Roof          | Alloy Wheels    | Grill Guard            |     | Rear Wiper    |     |
| Rear Spoiler   |     | Stereo (FULL)     | Navi/TV         | CD Player