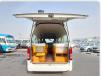

e Specifications**

| Model:         |        | Chassis No:     | TRH228-0001093 | Grade:             |                   | Fuel:     | Petrol |
|----------------|--------|-----------------|----------------|--------------------|-------------------|-----------|--------|
| Engine:        | 2TR-FE | Drive Train:    | 4WD            | <b>Dimensions:</b> | 24 M <sup>3</sup> | Shape:    | VAN    |
| Engine No:     | 2023   | Transmission:   | AT             | Mileage:           | 188600            | Capacity: | 2700cc |
| Ext. Color:    |        | Weight (kg):    |                | Seats:             | 2                 | Color:    |        |
| Certification: |        | Classification: |                | Exterior:          | WHITE             | Interior: | BLACK  |

## Vehicle images

































## **Vehicle Options**

| Pwr Steering   | Yes | Pwr Wind          | Pwr Mirrors     | Center Lock            | Yes | Air Cond      | Yes |
|----------------|-----|-------------------|-----------------|------------------------|-----|---------------|-----|
| Reverse Camera |     | Pwr Slide Door    | Easy Closer     | Cruise Control         |     | ABS           |     |
| Air Bag        | Yes | Fog Lamps         | HID Head Lamps  | LED Head Lamps         |     | Spare Key     |     |
| Remote Key     |     | Push Start        | Seat Heater     | Pwr Seat               |     | Leather Seat  |     |
| Floor Mat      |     | Sun Roof          | Alloy Wheels    | Grill Guard            |     | Rear Wiper    |     |
| Rear Spoiler   |     | Stereo (FULL)     | Navi/TV