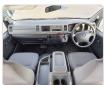

ions**

| Model:         |        | Chassis No:     | TRH228-0001093 | Grade:             |                   | Fuel:     | Petrol |
|----------------|--------|-----------------|----------------|--------------------|-------------------|-----------|--------|
| Engine:        | 2TR-FE | Drive Train:    | 4WD            | <b>Dimensions:</b> | 24 M <sup>3</sup> | Shape:    | VAN    |
| Engine No:     | 2023   | Transmission:   | AT             | Mileage:           | 188600            | Capacity: | 2700cc |
| Ext. Color:    |        | Weight (kg):    |                | Seats:             | 2                 | Color:    |        |
| Certification: |        | Classification: |                | Exterior:          | WHITE             | Interior: | BLACK  |

## Vehicle images

































## **Vehicle Options**

| Pwr Steering   | Yes | Pwr Wind          | Pwr Mirrors     | Center Lock            | Yes | Air Cond      | Yes |
|----------------|-----|-------------------|-----------------|------------------------|-----|---------------|-----|
| Reverse Camera |     | Pwr Slide Door    | Easy Closer     | Cruise Control         |     | ABS           |     |
| Air Bag        | Yes | Fog Lamps         | HID Head Lamps  | LED Head Lamps         |     | Spare Key     |     |
| Remote Key     |     | Push Start        | Seat Heater     | Pwr Seat               |     | Leather Seat  |     |
| Floor Mat      |     | Sun Roof          | Alloy Wheels    | Grill Guard            |     | Rear Wiper    |     |
| Rear Spoiler   |     | Stereo (FULL)     | Navi/TV         | CD Play