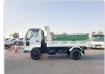

ISUZU FORWARD JUSTON

Stock ID 265905

**Registration Year:** 1999 **Manufacture Year:** 0

## **Vehicle Specifications**

| Model:            |      | Chassis No:     | NRR33D3-7000022 | Grade:             |                   | Fuel:     | Diesel |
|-------------------|------|-----------------|-----------------|--------------------|-------------------|-----------|--------|
| Engine:           | 6HH1 | Drive Train:    | 2WD             | <b>Dimensions:</b> | 32 M <sup>3</sup> | Shape:    | DUMPER |
| <b>Engine No:</b> | 2023 | Transmission:   | MT              | Mileage:           | 280600            | Capacity: | 8220cc |
| Ext. Color:       |      | Weight (kg):    |                 | Seats:             | 3                 | Color:    |        |
| Certification:    |      | Classification: |                 | Exterior:          | WHITE             | Interior: | GRAY   |