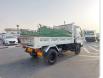

ISUZU FORWARD JUSTON

Stock ID 265905

**Registration Year:** 1999 **Manufacture Year:** 0

## **Vehicle Specifications**

| Model:            |      | Chassis No:     | NRR33D3-7000022 | Grade:             |                   | Fuel:     | Diesel |
|-------------------|------|-----------------|-----------------|--------------------|-------------------|-----------|--------|
| Engine:           | 6HH1 | Drive Train:    | 2WD             | <b>Dimensions:</b> | 32 M <sup>3</sup> | Shape:    | DUMPER |
| <b>Engine No:</b> | 2023 | Transmission:   | MT              | Mileage:           | 280600            | Capacity: | 8220cc |
| Ext. Color:       |      | Weight (kg):    |                 | Seats:             | 3                 | Color:    |        |
| Certification:    |      | Classification: |                 | Exterior:          | WHITE             | Interior: | GRAY   |

## Vehicle images