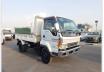

ISUZU FORWARD JUSTON

Stock ID 265905

**Registration Year:** 1999 **Manufacture Year:** 0

## **Vehicle Specifications**

| Model:            |      | Chassis No:     | NRR33D3-7000022 | Grade:             |                   | Fuel:     | Diesel |
|-------------------|------|-----------------|-----------------|--------------------|-------------------|-----------|--------|
| Engine:           | 6HH1 | Drive Train:    | 2WD             | <b>Dimensions:</b> | 32 M <sup>3</sup> | Shape:    | DUMPER |
| <b>Engine No:</b> | 2023 | Transmission:   | MT              | Mileage:           | 280600            | Capacity: | 8220cc |
| Ext. Color:       |      | Weight (kg):    |                 | Seats:             | 3                 | Color:    |        |
| Certification:    |      | Classification: |                 | Exterior:          | WHITE             | Interior: | GRAY   |

## Vehicle images