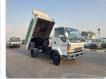

ISUZU FORWARD JUSTON

Stock ID 265905

**Registration Year:** 1999 **Manufacture Year:** 0

## **Vehicle Specifications**

| Model:            |      | Chassis No:     | NRR33D3-7000022 | Grade:             |                   | Fuel:     | Diesel |
|-------------------|------|-----------------|-----------------|--------------------|-------------------|-----------|--------|
| Engine:           | 6HH1 | Drive Train:    | 2WD             | <b>Dimensions:</b> | 32 M <sup>3</sup> | Shape:    | DUMPER |
| <b>Engine No:</b> | 2023 | Transmission:   | MT              | Mileage:           | 280600            | Capacity: | 8220cc |
| Ext. Color:       |      | Weight (kg):    |                 | Seats:             | 3                 | Color:    |        |
| Certification:    |      | Classification: |                 | Exterior:          | WHITE             | Interior: | GRAY   |