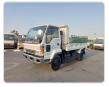

ISUZU FORWARD JUSTON

Stock ID 265905

**Registration Year:** 1999 **Manufacture Year:** 0

## **Vehicle Specifications**

| Model:            |      | Chassis No:     | NRR33D3-7000022 | Grade:             |                   | Fuel:     | Diesel |
|-------------------|------|-----------------|-----------------|--------------------|-------------------|-----------|--------|
| Engine:           | 6HH1 | Drive Train:    | 2WD             | <b>Dimensions:</b> | 32 M <sup>3</sup> | Shape:    | DUMPER |
| <b>Engine No:</b> | 2023 | Transmission:   | MT              | Mileage:           | 280600            | Capacity: | 8220cc |
| Ext. Color:       |      | Weight (kg):    |                 | Seats:             | 3                 | Color:    |        |
| Certification:    |      | Classification: |                 | Exterior:          | WHITE             | Interior: | GRAY   |

## Vehicle images