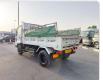

ISUZU FORWARD JUSTON

Stock ID 265905

**Registration Year:** 1999 **Manufacture Year:** 0

## **Vehicle Specifications**

| Model:            |      | Chassis No:     | NRR33D3-7000022 | Grade:             |                   | Fuel:     | Diesel |
|-------------------|------|-----------------|-----------------|--------------------|-------------------|-----------|--------|
| Engine:           | 6HH1 | Drive Train:    | 2WD             | <b>Dimensions:</b> | 32 M <sup>3</sup> | Shape:    | DUMPER |
| <b>Engine No:</b> | 2023 | Transmission:   | MT              | Mileage:           | 280600            | Capacity: | 8220cc |
| Ext. Color:       |      | Weight (kg):    |                 | Seats:             | 3                 | Color:    |        |
| Certification:    |      | Classification: |                 | Exterior:          | WHITE             | Interior: | GRAY   |