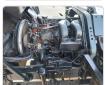

|      | Chassis No:     | NRR33D3-7000022 | Grade:             |                   | Fuel:     | Diesel |
|-------------------|------|-----------------|-----------------|--------------------|-------------------|-----------|--------|
| Engine:           | 6HH1 | Drive Train:    | 2WD             | <b>Dimensions:</b> | 32 M <sup>3</sup> | Shape:    | DUMPER |
| <b>Engine No:</b> | 2023 | Transmission:   | MT              | Mileage:           | 280600            | Capacity: | 8220cc |
| Ext. Color:       |      | Weight (kg):    |                 | Seats:             | 3                 | Color:    |        |
| Certification:    |      | Classification: |                 | Exterior:          | WHITE             | Interior: | GRAY   |

## Vehicle images

































## **Vehicle Options**

| Pwr Steering   | Yes | Pwr Wind          | Yes | Pwr Mirrors     | Center Lock            | Air Cond      | Yes |
|----------------|-----|-------------------|-----|-----------------|------------------------|---------------|-----|
| Reverse Camera |     | Pwr Slide Door    |     | Easy Closer     | Cruise Control         | ABS           |     |
| Air Bag        |     | Fog Lamps         |     | HID Head Lamps  | LED Head Lamps         | Spare Key     |     |
| Remote Key     |     | Push Start        |     | Seat Heater     | Pwr Seat               | Leather Seat  |     |
| Floor Mat      |     | Sun Roof          |     | Alloy Wheels    | Grill Guard            | Rear Wiper    |     |
| Rear Spoiler   |     | Stereo (FULL)     |     | Navi/TV         | CD Play