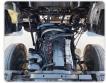

|      | Chassis No:     | NRR33D3-7000022 | Grade:             |                   | Fuel:     | Diesel |
|-------------------|------|-----------------|-----------------|--------------------|-------------------|-----------|--------|
| Engine:           | 6HH1 | Drive Train:    | 2WD             | <b>Dimensions:</b> | 32 M <sup>3</sup> | Shape:    | DUMPER |
| <b>Engine No:</b> | 2023 | Transmission:   | MT              | Mileage:           | 280600            | Capacity: | 8220cc |
| Ext. Color:       |      | Weight (kg):    |                 | Seats:             | 3                 | Color:    |        |
| Certification:    |      | Classification: |                 | Exterior:          | WHITE             | Interior: | GRAY   |

## Vehicle images

































## **Vehicle Options**

| Pwr Steering   | Yes | Pwr Wind          | Yes | Pwr Mirrors     | Center Lock            | Air Cond      | Yes |
|----------------|-----|-------------------|-----|-----------------|------------------------|---------------|-----|
| Reverse Camera |     | Pwr Slide Door    |     | Easy Closer     | Cruise Control         | ABS           |     |
| Air Bag        |     | Fog Lamps         |     | HID Head Lamps  | LED Head Lamps         | Spare Key     |     |
| Remote Key     |     | Push Start        |     | Seat Heater     | Pwr Seat               | Leather Seat  |     |
| Floor Mat      |     | Sun Roof          |     | Alloy Wheels    | Grill Guard            | Rear Wiper    |     |
| Rear Spoiler   |     | Stereo (FULL)     |     | Navi/TV         | CD Player