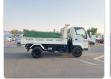

ISUZU FORWARD JUSTON

Stock ID 265905

**Registration Year:** 1999 **Manufacture Year:** 0

## **Vehicle Specifications**

| Model:            |      | Chassis No:     | NRR33D3-7000022 | Grade:             |                   | Fuel:     | Diesel |
|-------------------|------|-----------------|-----------------|--------------------|-------------------|-----------|--------|
| Engine:           | 6HH1 | Drive Train:    | 2WD             | <b>Dimensions:</b> | 32 M <sup>3</sup> | Shape:    | DUMPER |
| <b>Engine No:</b> | 2023 | Transmission:   | MT              | Mileage:           | 280600            | Capacity: | 8220cc |
| Ext. Color:       |      | Weight (kg):    |                 | Seats:             | 3                 | Color:    |        |
| Certification:    |      | Classification: |                 | Exterior:          | WHITE             | Interior: | GRAY   |

## Vehicle images