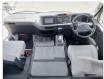

## **Vehicle Specifications**

| Model:         |      | Chassis No:     | XZB70-1002252 | Grade:             |                   | Fuel:     | Diesel      |
|----------------|------|-----------------|---------------|--------------------|-------------------|-----------|-------------|
| Engine:        | N04C | Drive Train:    | 2WD           | <b>Dimensions:</b> | 39 M <sup>3</sup> | Shape:    | BUS         |
| Engine No:     | 2023 | Transmission:   | AT            | Mileage:           | 395400            | Capacity: | 4000cc      |
| Ext. Color:    |      | Weight (kg):    |               | Seats:             | 29                | Color:    |             |
| Certification: |      | Classification: |               | Exterior:          | WHITE             | Interior: | SILVER GRAY |

## Vehicle images