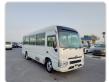

TOYOTA COASTER Stock ID 272833 Registration Year: 2018/4 Manufacture Year: 2018/3

## **Vehicle Specifications**

| Model:         |      | Chassis No:     | XZB70-1002252 | Grade:             |                   | Fuel:     | Diesel      |
|----------------|------|-----------------|---------------|--------------------|-------------------|-----------|-------------|
| Engine:        | N04C | Drive Train:    | 2WD           | <b>Dimensions:</b> | 39 M <sup>3</sup> | Shape:    | BUS         |
| Engine No:     | 2023 | Transmission:   | AT            | Mileage:           | 395400            | Capacity: | 4000cc      |
| Ext. Color:    |      | Weight (kg):    |               | Seats:             | 29                | Color:    |             |
| Certification: |      | Classification: |               | Exterior:          | WHITE             | Interior: | SILVER GRAY |

## Vehicle images