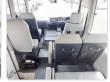

## **Vehicle Specifications**

| Model:         |      | Chassis No:     | XZB70-1002252 | Grade:             |                   | Fuel:     | Diesel      |
|----------------|------|-----------------|---------------|--------------------|-------------------|-----------|-------------|
| Engine:        | N04C | Drive Train:    | 2WD           | <b>Dimensions:</b> | 39 M <sup>3</sup> | Shape:    | BUS         |
| Engine No:     | 2023 | Transmission:   | AT            | Mileage:           | 395400            | Capacity: | 4000cc      |
| Ext. Color:    |      | Weight (kg):    |               | Seats:             | 29                | Color:    |             |
| Certification: |      | Classification: |               | Exterior:          | WHITE             | Interior: | SILVER GRAY |

## Vehicle images