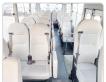

## **Vehicle Specifications**

| Model:         |      | Chassis No:     | XZB70-1002252 | Grade:             |                   | Fuel:     | Diesel      |
|----------------|------|-----------------|---------------|--------------------|-------------------|-----------|-------------|
| Engine:        | N04C | Drive Train:    | 2WD           | <b>Dimensions:</b> | 39 M <sup>3</sup> | Shape:    | BUS         |
| Engine No:     | 2023 | Transmission:   | AT            | Mileage:           | 395400            | Capacity: | 4000cc      |
| Ext. Color:    |      | Weight (kg):    |               | Seats:             | 29                | Color:    |             |
| Certification: |      | Classification: |               | Exterior:          | WHITE             | Interior: | SILVER GRAY |

## Vehicle images