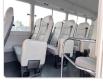

## **Vehicle Specifications**

| Model:         |      | Chassis No:     | XZB70-1002252 | Grade:             |                   | Fuel:     | Diesel      |
|----------------|------|-----------------|---------------|--------------------|-------------------|-----------|-------------|
| Engine:        | N04C | Drive Train:    | 2WD           | <b>Dimensions:</b> | 39 M <sup>3</sup> | Shape:    | BUS         |
| Engine No:     | 2023 | Transmission:   | AT            | Mileage:           | 395400            | Capacity: | 4000cc      |
| Ext. Color:    |      | Weight (kg):    |               | Seats:             | 29                | Color:    |             |
| Certification: |      | Classification: |               | Exterior:          | WHITE             | Interior: | SILVER GRAY |

## Vehicle images