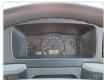

## **Vehicle Specifications**

| Model:         |      | Chassis No:     | XZB70-1002252 | Grade:             |                   | Fuel:     | Diesel      |
|----------------|------|-----------------|---------------|--------------------|-------------------|-----------|-------------|
| Engine:        | N04C | Drive Train:    | 2WD           | <b>Dimensions:</b> | 39 M <sup>3</sup> | Shape:    | BUS         |
| Engine No:     | 2023 | Transmission:   | AT            | Mileage:           | 395400            | Capacity: | 4000cc      |
| Ext. Color:    |      | Weight (kg):    |               | Seats:             | 29                | Color:    |             |
| Certification: |      | Classification: |               | Exterior:          | WHITE             | Interior: | SILVER GRAY |

## Vehicle images