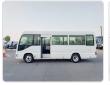

TOYOTA COASTER Stock ID 272833 Registration Year: 2018/4 Manufacture Year: 2018/3

## **Vehicle Specifications**

| Model:         |      | Chassis No:     | XZB70-1002252 | Grade:             |                   | Fuel:     | Diesel      |
|----------------|------|-----------------|---------------|--------------------|-------------------|-----------|-------------|
| Engine:        | N04C | Drive Train:    | 2WD           | <b>Dimensions:</b> | 39 M <sup>3</sup> | Shape:    | BUS         |
| Engine No:     | 2023 | Transmission:   | AT            | Mileage:           | 395400            | Capacity: | 4000cc      |
| Ext. Color:    |      | Weight (kg):    |               | Seats:             | 29                | Color:    |             |
| Certification: |      | Classification: |               | Exterior:          | WHITE             | Interior: | SILVER GRAY |

## Vehicle images