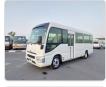

TOYOTA COASTER Stock ID 272833 Registration Year: 2018/4 Manufacture Year: 2018/3

## **Vehicle Specifications**

| Model:         |      | Chassis No:     | XZB70-1002252 | Grade:             |                   | Fuel:     | Diesel      |
|----------------|------|-----------------|---------------|--------------------|-------------------|-----------|-------------|
| Engine:        | N04C | Drive Train:    | 2WD           | <b>Dimensions:</b> | 39 M <sup>3</sup> | Shape:    | BUS         |
| Engine No:     | 2023 | Transmission:   | AT            | Mileage:           | 395400            | Capacity: | 4000cc      |
| Ext. Color:    |      | Weight (kg):    |               | Seats:             | 29                | Color:    |             |
| Certification: |      | Classification: |               | Exterior:          | WHITE             | Interior: | SILVER GRAY |

## Vehicle images