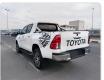

TOYOTA HILUX Stock ID 350305 Registration Year: 2017/11 Manufacture Year: 2017/10

## **Vehicle Specifications**

| Model:         |         | Chassis No:     | MR0HA3CD800405217 | Grade:             |                   | Fuel:     | Diesel  |
|----------------|---------|-----------------|-------------------|--------------------|-------------------|-----------|---------|
| Engine:        | 1GD-FTV | Drive Train:    | 4WD               | <b>Dimensions:</b> | 18 M <sup>3</sup> | Shape:    | PICK UP |
| Engine No:     | 2023    | Transmission:   | AT                | Mileage:           | 201900            | Capacity: | 2800cc  |
| Ext. Color:    |         | Weight (kg):    |                   | Seats:             | 5                 | Color:    |         |
| Certification: |         | Classification: |                   | Exterior:          | WHITE             | Interior: | BLACK   |

## Vehicle images