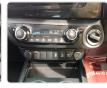

| Chassis No:     | MR0HA3CD800405217 | Grade:             |                   | Fuel:     | Diesel  |
|----------------|---------|-----------------|-------------------|--------------------|-------------------|-----------|---------|
| Engine:        | 1GD-FTV | Drive Train:    | 4WD               | <b>Dimensions:</b> | 18 M <sup>3</sup> | Shape:    | PICK UP |
| Engine No:     | 2023    | Transmission:   | AT                | Mileage:           | 201900            | Capacity: | 2800cc  |
| Ext. Color:    |         | Weight (kg):    |                   | Seats:             | 5                 | Color:    |         |
| Certification: |         | Classification: |                   | Exterior:          | WHITE             | Interior: | BLACK   |

## Vehicle images





























## **Vehicle Options**

| Pwr Steering   | Yes | Pwr Wind          | Yes | Pwr Mirrors     | Yes | Center Lock            | Yes | Air Cond      |
|----------------|-----|-------------------|-----|-----------------|-----|------------------------|-----|---------------|
| Reverse Camera |     | Pwr Slide Door    |     | Easy Closer     |     | Cruise Control         |     | ABS           |
| Air Bag        |     | Fog Lamps         |     | HID Head Lamps  |     | LED Head Lamps         |     | Spare Key     |
| Remote Key     |     | Push Start        |     | Seat Heater     |     | Pwr Seat               |     | Leather Seat  |
| Floor Mat      |     | Sun Roof          |     | Alloy Wheels    |     | Grill Guard            |     | Rear Wiper    |
| Rear Spoiler   |     | Stereo (FUL