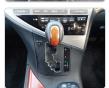

## Vehicle images

## **Vehicle Specifications**

| Model:         |        | Chassis No:     | AGL10-2415513 | Grade:             | RX270             | Fuel:     | Petrol |
|----------------|--------|-----------------|---------------|--------------------|-------------------|-----------|--------|
| Engine:        | 1AR-FE | Drive Train:    | 2WD           | <b>Dimensions:</b> | 16 M <sup>3</sup> | Shape:    | SUV    |
| Engine No:     | 2023   | Transmission:   | AT            | Mileage:           | 149700            | Capacity: | 2700сс |
| Ext. Color:    | 212    | Weight (kg):    |               | Seats:             | 5                 | Color:    |        |
| Certification: |        | Classification: |               | Exterior:          | BLACK             | Interior: | BLACK  |