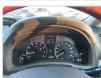

## Vehicle images

## **Vehicle Specifications**

| Model:         |        | Chassis No:     | AGL10-2415513 | Grade:             | RX270             | Fuel:     | Petrol |
|----------------|--------|-----------------|---------------|--------------------|-------------------|-----------|--------|
| Engine:        | 1AR-FE | Drive Train:    | 2WD           | <b>Dimensions:</b> | 16 M <sup>3</sup> | Shape:    | SUV    |
| Engine No:     | 2023   | Transmission:   | AT            | Mileage:           | 149700            | Capacity: | 2700сс |
| Ext. Color:    | 212    | Weight (kg):    |               | Seats:             | 5                 | Color:    |        |
| Certification: |        | Classification: |               | Exterior:          | BLACK             | Interior: | BLACK  |