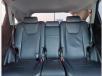

e Specifications**

| Model:         |        | Chassis No:     | AGL10-2415513 | Grade:             | RX270             | Fuel:     | Petrol |
|----------------|--------|-----------------|---------------|--------------------|-------------------|-----------|--------|
| Engine:        | 1AR-FE | Drive Train:    | 2WD           | <b>Dimensions:</b> | 16 M <sup>3</sup> | Shape:    | SUV    |
| Engine No:     | 2023   | Transmission:   | AT            | Mileage:           | 149700            | Capacity: | 2700сс |
| Ext. Color:    | 212    | Weight (kg):    |               | Seats:             | 5                 | Color:    |        |
| Certification: |        | Classification: |               | Exterior:          | BLACK             | Interior: | BLACK  |

## Vehicle images





































## **Vehicle Options**

| Pwr Steering   | Yes | Pwr Wind          | Yes | Pwr Mirrors     | Yes | Center Lock            | Air Cond      | Yes |
|----------------|-----|-------------------|-----|-----------------|-----|------------------------|---------------|-----|
| Reverse Camera | Yes | Pwr Slide Door    |     | Easy Closer     |     | Cruise Control         | ABS           |     |
| Air Bag        | Yes | Fog Lamps         | Yes | HID Head Lamps  |     | LED Head Lamps         | Spare Key     |     |
| Remote Key     |     | Push Start        | Yes | Seat Heater     |     | Pwr Seat               | Leather Seat  | Yes |
| Floor Mat      |     | Sun Roof          | Yes | Alloy Wheels    | Yes | Grill Guard            | Rear Wiper    |     |
| Rear Spoiler   |     |