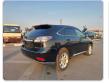

LEXUS RX Stock ID 330572 Registration Year: 2011 Manufacture Year: 2011

## **Vehicle Specifications**

| Model:         |        | Chassis No:     | AGL10-2415513 | Grade:             | RX270             | Fuel:     | Petrol |
|----------------|--------|-----------------|---------------|--------------------|-------------------|-----------|--------|
| Engine:        | 1AR-FE | Drive Train:    | 2WD           | <b>Dimensions:</b> | 16 M <sup>3</sup> | Shape:    | SUV    |
| Engine No:     | 2023   | Transmission:   | AT            | Mileage:           | 149700            | Capacity: | 2700сс |
| Ext. Color:    | 212    | Weight (kg):    |               | Seats:             | 5                 | Color:    |        |
| Certification: |        | Classification: |               | Exterior:          | BLACK             | Interior: | BLACK  |

## Vehicle images