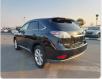

LEXUS RX Stock ID 330572 Registration Year: 2011 Manufacture Year: 2011

## **Vehicle Specifications**

| Model:         |        | Chassis No:     | AGL10-2415513 | Grade:             | RX270             | Fuel:     | Petrol |
|----------------|--------|-----------------|---------------|--------------------|-------------------|-----------|--------|
| Engine:        | 1AR-FE | Drive Train:    | 2WD           | <b>Dimensions:</b> | 16 M <sup>3</sup> | Shape:    | SUV    |
| Engine No:     | 2023   | Transmission:   | AT            | Mileage:           | 149700            | Capacity: | 2700сс |
| Ext. Color:    | 212    | Weight (kg):    |               | Seats:             | 5                 | Color:    |        |
| Certification: |        | Classification: |               | Exterior:          | BLACK             | Interior: | BLACK  |

## Vehicle images