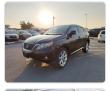

LEXUS RX Stock ID 330572 Registration Year: 2011 Manufacture Year: 2011

## **Vehicle Specifications**

| Model:         |        | Chassis No:     | AGL10-2415513 | Grade:             | RX270             | Fuel:     | Petrol |
|----------------|--------|-----------------|---------------|--------------------|-------------------|-----------|--------|
| Engine:        | 1AR-FE | Drive Train:    | 2WD           | <b>Dimensions:</b> | 16 M <sup>3</sup> | Shape:    | SUV    |
| Engine No:     | 2023   | Transmission:   | AT            | Mileage:           | 149700            | Capacity: | 2700сс |
| Ext. Color:    | 212    | Weight (kg):    |               | Seats:             | 5                 | Color:    |        |
| Certification: |        | Classification: |               | Exterior:          | BLACK             | Interior: | BLACK  |

## Vehicle images