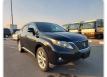

LEXUS RX Stock ID 330572 Registration Year: 2011 Manufacture Year: 2011

## **Vehicle Specifications**

| Model:         |        | Chassis No:     | AGL10-2415513 | Grade:             | RX270             | Fuel:     | Petrol |
|----------------|--------|-----------------|---------------|--------------------|-------------------|-----------|--------|
| Engine:        | 1AR-FE | Drive Train:    | 2WD           | <b>Dimensions:</b> | 16 M <sup>3</sup> | Shape:    | SUV    |
| Engine No:     | 2023   | Transmission:   | AT            | Mileage:           | 149700            | Capacity: | 2700сс |
| Ext. Color:    | 212    | Weight (kg):    |               | Seats:             | 5                 | Color:    |        |
| Certification: |        | Classification: |               | Exterior:          | BLACK             | Interior: | BLACK  |

## Vehicle images