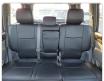

## **Vehicle Specifications**

| Model:         |        | Chassis No:     | TRJ120-5064678 | Grade:             |                   | Fuel:     | Petrol |
|----------------|--------|-----------------|----------------|--------------------|-------------------|-----------|--------|
| Engine:        | 2TR-FE | Drive Train:    | 4WD            | <b>Dimensions:</b> | 17 M <sup>3</sup> | Shape:    | SUV    |
| Engine No:     | 2023   | Transmission:   | AT             | Mileage:           | 229600            | Capacity: | 2700сс |
| Ext. Color:    |        | Weight (kg):    |                | Seats:             | 8                 | Color:    |        |
| Certification: |        | Classification: |                | Exterior:          | WHITE             | Interior: | BLACK  |

## Vehicle images