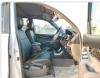

## **Vehicle Specifications**

| Model:         |        | Chassis No:     | TRJ120-5064678 | Grade:             |                   | Fuel:     | Petrol |
|----------------|--------|-----------------|----------------|--------------------|-------------------|-----------|--------|
| Engine:        | 2TR-FE | Drive Train:    | 4WD            | <b>Dimensions:</b> | 17 M <sup>3</sup> | Shape:    | SUV    |
| Engine No:     | 2023   | Transmission:   | AT             | Mileage:           | 229600            | Capacity: | 2700сс |
| Ext. Color:    |        | Weight (kg):    |                | Seats:             | 8                 | Color:    |        |
| Certification: |        | Classification: |                | Exterior:          | WHITE             | Interior: | BLACK  |

## Vehicle images