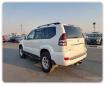

TOYOTA LAND CRUISER PRADO

Stock ID 065642

Registration Year: 2007 Manufacture Year: 0

## **Vehicle Specifications**

| Model:         |        | Chassis No:     | TRJ120-5064678 | Grade:             |                   | Fuel:     | Petrol |
|----------------|--------|-----------------|----------------|--------------------|-------------------|-----------|--------|
| Engine:        | 2TR-FE | Drive Train:    | 4WD            | <b>Dimensions:</b> | 17 M <sup>3</sup> | Shape:    | SUV    |
| Engine No:     | 2023   | Transmission:   | AT             | Mileage:           | 229600            | Capacity: | 2700сс |
| Ext. Color:    |        | Weight (kg):    |                | Seats:             | 8                 | Color:    |        |
| Certification: |        | Classification: |                | Exterior:          | WHITE             | Interior: | BLACK  |