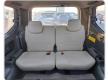

## **Vehicle Specifications**

| Model:         |        | Chassis No:     | TRJ120-5064678 | Grade:             |                   | Fuel:     | Petrol |
|----------------|--------|-----------------|----------------|--------------------|-------------------|-----------|--------|
| Engine:        | 2TR-FE | Drive Train:    | 4WD            | <b>Dimensions:</b> | 17 M <sup>3</sup> | Shape:    | SUV    |
| Engine No:     | 2023   | Transmission:   | AT             | Mileage:           | 229600            | Capacity: | 2700сс |
| Ext. Color:    |        | Weight (kg):    |                | Seats:             | 8                 | Color:    |        |
| Certification: |        | Classification: |                | Exterior:          | WHITE             | Interior: | BLACK  |

## Vehicle images