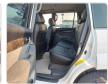

## **Vehicle Specifications**

| Model:         |        | Chassis No:     | TRJ120-5064678 | Grade:             |                   | Fuel:     | Petrol |
|----------------|--------|-----------------|----------------|--------------------|-------------------|-----------|--------|
| Engine:        | 2TR-FE | Drive Train:    | 4WD            | <b>Dimensions:</b> | 17 M <sup>3</sup> | Shape:    | SUV    |
| Engine No:     | 2023   | Transmission:   | AT             | Mileage:           | 229600            | Capacity: | 2700сс |
| Ext. Color:    |        | Weight (kg):    |                | Seats:             | 8                 | Color:    |        |
| Certification: |        | Classification: |                | Exterior:          | WHITE             | Interior: | BLACK  |

## Vehicle images