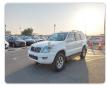

TOYOTA LAND CRUISER PRADO

Stock ID 065642

Registration Year: 2007 Manufacture Year: 0

## **Vehicle Specifications**

| Model:         |        | Chassis No:     | TRJ120-5064678 | Grade:             |                   | Fuel:     | Petrol |
|----------------|--------|-----------------|----------------|--------------------|-------------------|-----------|--------|
| Engine:        | 2TR-FE | Drive Train:    | 4WD            | <b>Dimensions:</b> | 17 M <sup>3</sup> | Shape:    | SUV    |
| Engine No:     | 2023   | Transmission:   | AT             | Mileage:           | 229600            | Capacity: | 2700сс |
| Ext. Color:    |        | Weight (kg):    |                | Seats:             | 8                 | Color:    |        |
| Certification: |        | Classification: |                | Exterior:          | WHITE             | Interior: | BLACK  |