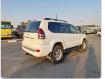

TOYOTA LAND CRUISER PRADO

Stock ID 065642

Registration Year: 2007 Manufacture Year: 0

## **Vehicle Specifications**

| Model:         |        | Chassis No:     | TRJ120-5064678 | Grade:             |                   | Fuel:     | Petrol |
|----------------|--------|-----------------|----------------|--------------------|-------------------|-----------|--------|
| Engine:        | 2TR-FE | Drive Train:    | 4WD            | <b>Dimensions:</b> | 17 M <sup>3</sup> | Shape:    | SUV    |
| Engine No:     | 2023   | Transmission:   | AT             | Mileage:           | 229600            | Capacity: | 2700сс |
| Ext. Color:    |        | Weight (kg):    |                | Seats:             | 8                 | Color:    |        |
| Certification: |        | Classification: |                | Exterior:          | WHITE             | Interior: | BLACK  |