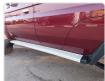

## TOYOTA LAND CRUISER

Stock ID 068215

Registration Year: 2021/2 Manufacture Year: 2021/1

## **Vehicle Specifications**

| Model:         |         | Chassis No:     | JTEBV71J00B029296 | Grade:             |                   | Fuel:     | Diesel  |
|----------------|---------|-----------------|-------------------|--------------------|-------------------|-----------|---------|
| Engine:        | 1VD-FTV | Drive Train:    | 4WD               | <b>Dimensions:</b> | 19 M <sup>3</sup> | Shape:    | PICK UP |
| Engine No:     | 2023    | Transmission:   | MT                | Mileage:           | 155400            | Capacity: | 4500cc  |
| Ext. Color:    |         | Weight (kg):    |                   | Seats:             | 5                 | Color:    |         |
| Certification: |         | Classification: |                   | Exterior:          | MAROON            | Interior: | GRAY    |