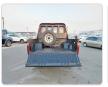

|         | Chassis No:     | JTEBV71J00B029296 | Grade:             |                   | Fuel:     | Diesel  |
|----------------|---------|-----------------|-------------------|--------------------|-------------------|-----------|---------|
| Engine:        | 1VD-FTV | Drive Train:    | 4WD               | <b>Dimensions:</b> | 19 M <sup>3</sup> | Shape:    | PICK UP |
| Engine No:     | 2023    | Transmission:   | MT                | Mileage:           | 155400            | Capacity: | 4500cc  |
| Ext. Color:    |         | Weight (kg):    |                   | Seats:             | 5                 | Color:    |         |
| Certification: |         | Classification: |                   | Exterior:          | MAROON            | Interior: | GRAY    |

## Vehicle images





























## **Vehicle Options**

| Pwr Steering   | Yes | Pwr Wind          | Yes | Pwr Mirrors     |     | Center Lock            | Yes | Air Cond      | Yes |
|----------------|-----|-------------------|-----|-----------------|-----|------------------------|-----|---------------|-----|
| Reverse Camera |     | Pwr Slide Door    |     | Easy Closer     |     | Cruise Control         |     | ABS           |     |
| Air Bag        |     | Fog Lamps         |     | HID Head Lamps  |     | LED Head Lamps         |     | Spare Key     |     |
| Remote Key     |     | Push Start        |     | Seat Heater     |     | Pwr Seat               |     | Leather Seat  |     |
| Floor Mat      |     | Sun Roof          |     | Alloy Wheels    | Yes | Grill Guard            | Yes | Rear Wiper