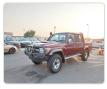

## TOYOTA LAND CRUISER

Stock ID 068215

Registration Year: 2021/2 Manufacture Year: 2021/1

## **Vehicle Specifications**

| Model:         |         | Chassis No:     | JTEBV71J00B029296 | Grade:             |                   | Fuel:     | Diesel  |
|----------------|---------|-----------------|-------------------|--------------------|-------------------|-----------|---------|
| Engine:        | 1VD-FTV | Drive Train:    | 4WD               | <b>Dimensions:</b> | 19 M <sup>3</sup> | Shape:    | PICK UP |
| Engine No:     | 2023    | Transmission:   | MT                | Mileage:           | 155400            | Capacity: | 4500cc  |
| Ext. Color:    |         | Weight (kg):    |                   | Seats:             | 5                 | Color:    |         |
| Certification: |         | Classification: |                   | Exterior:          | MAROON            | Interior: | GRAY    |

## Vehicle images