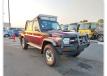

## TOYOTA LAND CRUISER

Stock ID 068215

Registration Year: 2021/2 Manufacture Year: 2021/1

## **Vehicle Specifications**

| Model:         |         | Chassis No:     | JTEBV71J00B029296 | Grade:             |                   | Fuel:     | Diesel  |
|----------------|---------|-----------------|-------------------|--------------------|-------------------|-----------|---------|
| Engine:        | 1VD-FTV | Drive Train:    | 4WD               | <b>Dimensions:</b> | 19 M <sup>3</sup> | Shape:    | PICK UP |
| Engine No:     | 2023    | Transmission:   | MT                | Mileage:           | 155400            | Capacity: | 4500cc  |
| Ext. Color:    |         | Weight (kg):    |                   | Seats:             | 5                 | Color:    |         |
| Certification: |         | Classification: |                   | Exterior:          | MAROON            | Interior: | GRAY    |

## Vehicle images