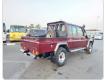

## TOYOTA LAND CRUISER

Stock ID 068215

Registration Year: 2021/2 Manufacture Year: 2021/1

## **Vehicle Specifications**

| Model:         |         | Chassis No:     | JTEBV71J00B029296 | Grade:             |                   | Fuel:     | Diesel  |
|----------------|---------|-----------------|-------------------|--------------------|-------------------|-----------|---------|
| Engine:        | 1VD-FTV | Drive Train:    | 4WD               | <b>Dimensions:</b> | 19 M <sup>3</sup> | Shape:    | PICK UP |
| Engine No:     | 2023    | Transmission:   | MT                | Mileage:           | 155400            | Capacity: | 4500cc  |
| Ext. Color:    |         | Weight (kg):    |                   | Seats:             | 5                 | Color:    |         |
| Certification: |         | Classification: |                   | Exterior:          | MAROON            | Interior: | GRAY    |

## Vehicle images