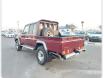

## TOYOTA LAND CRUISER

Stock ID 068215

Registration Year: 2021/2 Manufacture Year: 2021/1

## **Vehicle Specifications**

| Model:         |         | Chassis No:     | JTEBV71J00B029296 | Grade:             |                   | Fuel:     | Diesel  |
|----------------|---------|-----------------|-------------------|--------------------|-------------------|-----------|---------|
| Engine:        | 1VD-FTV | Drive Train:    | 4WD               | <b>Dimensions:</b> | 19 M <sup>3</sup> | Shape:    | PICK UP |
| Engine No:     | 2023    | Transmission:   | MT                | Mileage:           | 155400            | Capacity: | 4500cc  |
| Ext. Color:    |         | Weight (kg):    |                   | Seats:             | 5                 | Color:    |         |
| Certification: |         | Classification: |                   | Exterior:          | MAROON            | Interior: | GRAY    |

## Vehicle images