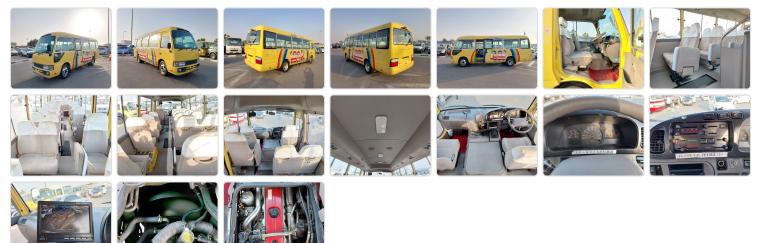

## TOYOTA COASTER Stock ID 142491

## **Vehicle Specifications**

| Model:         |      | Chassis No:     | XZB50-0002219 | Grade:      |                   | Fuel:     | Diesel |
|----------------|------|-----------------|---------------|-------------|-------------------|-----------|--------|
| Engine:        | N04C | Drive Train:    | 2WD           | Dimensions: | 37 M <sup>3</sup> | Shape:    | BUS    |
| Engine No:     | 2023 | Transmission:   | MT            | Mileage:    | 294600            | Capacity: | 4000cc |
| Ext. Color:    |      | Weight (kg):    |               | Seats:      | 29                | Color:    |        |
| Certification: |      | Classification: |               | Exterior:   | YELLOW            | Interior: | BEIGE  |

## Vehicle images