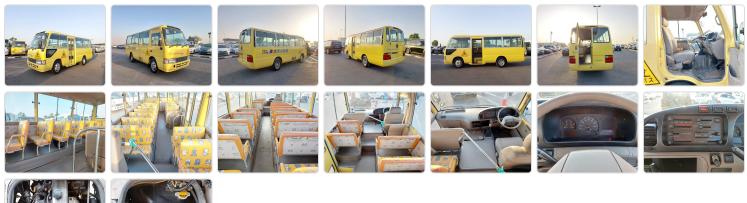

## TOYOTA COASTER Stock ID 309936

## **Vehicle Specifications**

| Model:         |      | Chassis No:     | BB40-0003951 | Grade:      |                   | Fuel:     | Diesel |
|----------------|------|-----------------|--------------|-------------|-------------------|-----------|--------|
| Engine:        | 3B   | Drive Train:    | 2WD          | Dimensions: | 35 M <sup>3</sup> | Shape:    | BUS    |
| Engine No:     | 2023 | Transmission:   | MT           | Mileage:    | 115800            | Capacity: | 3400cc |
| Ext. Color:    |      | Weight (kg):    |              | Seats:      | 1                 | Color:    |        |
| Certification: |      | Classification: |              | Exterior:   | YELLOW            | Interior: | BEIGE  |

## Vehicle images





## **Vehicle Options**

| Pwr Steering   | Yes | Pwr Wind          |     | Pwr Mirrors     | Center Loc  | ck            | Air Cond      | Yes |
|----------------|-----|-------------------|-----|-----------------|-------------|---------------|---------------|-----|
| Reverse Camera |     | Pwr Slide Door    |     | Easy Closer     | Cruise Cor  | ntrol         | ABS           |     |
| Air Bag        |     | Fog Lamps         |     | HID Head Lamps  | LED Head    | Lamps         | Spare Key     |     |
| Remote Key     |     | Push Start        |     | Seat Heater     | Pwr Seat    |               | Leather Seat  |     |
| Floor Mat      |     | Sun Roof          |     | Alloy Wheels    | Grill Guard | ł             | Rear Wiper    |     |
| Rear Spoiler   |     | Stereo (FULL)     |