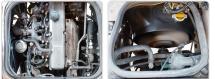

## TOYOTA COASTER Stock ID 309936

## **Vehicle Specifications**

| Model:         |      | Chassis No:     | BB40-0003951 | Grade:      |                   | Fuel:     | Diesel |
|----------------|------|-----------------|--------------|-------------|-------------------|-----------|--------|
| Engine:        | 3B   | Drive Train:    | 2WD          | Dimensions: | 35 M <sup>3</sup> | Shape:    | BUS    |
| Engine No:     | 2023 | Transmission:   | MT           | Mileage:    | 115800            | Capacity: | 3400cc |
| Ext. Color:    |      | Weight (kg):    |              | Seats:      | 1                 | Color:    |        |
| Certification: |      | Classification: |              | Exterior:   | YELLOW            | Interior: | BEIGE  |

## Vehicle images





## **Vehicle Options**

| Pwr Steering   | Yes | Pwr Wind          |     | Pwr Mirrors     | Center Loc  | ck            | Air Cond      | Yes |
|----------------|-----|-------------------|-----|-----------------|-------------|---------------|---------------|-----|
| Reverse Camera |     | Pwr Slide Door    |     | Easy Closer     | Cruise Cor  | ntrol         | ABS           |     |
| Air Bag        |     | Fog Lamps         |     | HID Head Lamps  | LED Head    | Lamps         | Spare Key     |     |
| Remote Key     |     | Push Start        |     | Seat Heater     | Pwr Seat    |               | Leather Seat  |     |
| Floor Mat      |     | Sun Roof          |     | Alloy Wheels    | Grill Guard | ł             | Rear Wiper    |     |
| Rear Spoiler   |     | Stereo (FULL)     |