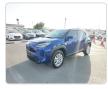

TOYOTA YARIS CROSS Stock ID 673061 Registration Year: 2022/6 Manufacture Year: 2021/12

## **Vehicle Specifications**

| Model:         |      | Chassis No:     | JTDKAAB370L006671 | Grade:             |                   | Fuel:     | Petrol |
|----------------|------|-----------------|-------------------|--------------------|-------------------|-----------|--------|
| Engine:        |      | Drive Train:    | 2WD               | <b>Dimensions:</b> | 13 M <sup>3</sup> | Shape:    | SUV    |
| Engine No:     | 2023 | Transmission:   | AT                | Mileage:           | 34300             | Capacity: | 1500cc |
| Ext. Color:    |      | Weight (kg):    |                   | Seats:             | 5                 | Color:    |        |
| Certification: |      | Classification: |                   | Exterior:          | BLUE              | Interior: | BLACK  |

## Vehicle images