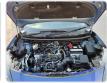

## Vehicle images

## **Vehicle Specifications**

| Model:         |      | Chassis No:     | JTDKAAB370L006671 | Grade:             |                   | Fuel:     | Petrol |
|----------------|------|-----------------|-------------------|--------------------|-------------------|-----------|--------|
| Engine:        |      | Drive Train:    | 2WD               | <b>Dimensions:</b> | 13 M <sup>3</sup> | Shape:    | SUV    |
| Engine No:     | 2023 | Transmission:   | AT                | Mileage:           | 34300             | Capacity: | 1500cc |
| Ext. Color:    |      | Weight (kg):    |                   | Seats:             | 5                 | Color:    |        |
| Certification: |      | Classification: |                   | Exterior:          | BLUE              | Interior: | BLACK  |