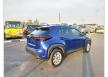

TOYOTA YARIS CROSS Stock ID 673061 Registration Year: 2022/6 Manufacture Year: 2021/12

## **Vehicle Specifications**

| Model:         |      | Chassis No:     | JTDKAAB370L006671 | Grade:             |                   | Fuel:     | Petrol |
|----------------|------|-----------------|-------------------|--------------------|-------------------|-----------|--------|
| Engine:        |      | Drive Train:    | 2WD               | <b>Dimensions:</b> | 13 M <sup>3</sup> | Shape:    | SUV    |
| Engine No:     | 2023 | Transmission:   | AT                | Mileage:           | 34300             | Capacity: | 1500cc |
| Ext. Color:    |      | Weight (kg):    |                   | Seats:             | 5                 | Color:    |        |
| Certification: |      | Classification: |                   | Exterior:          | BLUE              | Interior: | BLACK  |

## Vehicle images