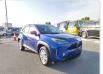

TOYOTA YARIS CROSS Stock ID 673061 Registration Year: 2022/6 Manufacture Year: 2021/12

## **Vehicle Specifications**

| Model:         |      | Chassis No:     | JTDKAAB370L006671 | Grade:             |                   | Fuel:     | Petrol |
|----------------|------|-----------------|-------------------|--------------------|-------------------|-----------|--------|
| Engine:        |      | Drive Train:    | 2WD               | <b>Dimensions:</b> | 13 M <sup>3</sup> | Shape:    | SUV    |
| Engine No:     | 2023 | Transmission:   | AT                | Mileage:           | 34300             | Capacity: | 1500cc |
| Ext. Color:    |      | Weight (kg):    |                   | Seats:             | 5                 | Color:    |        |
| Certification: |      | Classification: |                   | Exterior:          | BLUE              | Interior: | BLACK  |

## Vehicle images