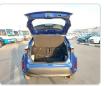

ecifications**

| Model:         |      | Chassis No:     | JTDKAAB370L006671 | Grade:             |                   | Fuel:     | Petrol |
|----------------|------|-----------------|-------------------|--------------------|-------------------|-----------|--------|
| Engine:        |      | Drive Train:    | 2WD               | <b>Dimensions:</b> | 13 M <sup>3</sup> | Shape:    | SUV    |
| Engine No:     | 2023 | Transmission:   | AT                | Mileage:           | 34300             | Capacity: | 1500cc |
| Ext. Color:    |      | Weight (kg):    |                   | Seats:             | 5                 | Color:    |        |
| Certification: |      | Classification: |                   | Exterior:          | BLUE              | Interior: | BLACK  |

## Vehicle images

































## **Vehicle Options**

| Pwr Steering   | Yes | Pwr Wind          | Yes | Pwr Mirrors     | Yes | Center Lock            | Yes | Air Cond      | Yes |
|----------------|-----|-------------------|-----|-----------------|-----|------------------------|-----|---------------|-----|
| Reverse Camera | Yes | Pwr Slide Door    |     | Easy Closer     |     | Cruise Control         |     | ABS           |     |
| Air Bag        | Yes | Fog Lamps         |     | HID Head Lamps  |     | LED Head Lamps         |     | Spare Key     |     |
| Remote Key     |     | Push Start        | Yes | Seat Heater     |     | Pwr Seat               |     | Leather Seat  |     |
| Floor Mat      |     | Sun Roof          |     | Alloy Wheels    | Yes | Grill Guard            |     | Rear W