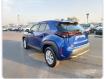

TOYOTA YARIS CROSS Stock ID 673061 Registration Year: 2022/6 Manufacture Year: 2021/12

## **Vehicle Specifications**

| Model:         |      | Chassis No:     | JTDKAAB370L006671 | Grade:             |                   | Fuel:     | Petrol |
|----------------|------|-----------------|-------------------|--------------------|-------------------|-----------|--------|
| Engine:        |      | Drive Train:    | 2WD               | <b>Dimensions:</b> | 13 M <sup>3</sup> | Shape:    | SUV    |
| Engine No:     | 2023 | Transmission:   | AT                | Mileage:           | 34300             | Capacity: | 1500cc |
| Ext. Color:    |      | Weight (kg):    |                   | Seats:             | 5                 | Color:    |        |
| Certification: |      | Classification: |                   | Exterior:          | BLUE              | Interior: | BLACK  |

## Vehicle images