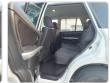

: 2010** 

## **Vehicle Specifications**

| Model:         |      | Chassis No:     | TDA4W-211134 | Grade:             |                   | Fuel:     | Petrol |
|----------------|------|-----------------|--------------|--------------------|-------------------|-----------|--------|
| Engine:        | J24B | Drive Train:    | 4WD          | <b>Dimensions:</b> | 14 M <sup>3</sup> | Shape:    | SUV    |
| Engine No:     | 2023 | Transmission:   | AT           | Mileage:           | 138900            | Capacity: | 2400cc |
| Ext. Color:    | Z7T  | Weight (kg):    |              | Seats:             | 5                 | Color:    |        |
| Certification: |      | Classification: |              | Exterior:          | WHITE             | Interior: | BLACK  |

## Vehicle images































## **Vehicle Options**

| Pwr Steering   | Yes | Pwr Wind          | Yes | Pwr Mirrors     | Yes | Center Lock            | Air Cond      | Yes |
|----------------|-----|-------------------|-----|-----------------|-----|------------------------|---------------|-----|
| Reverse Camera |     | Pwr Slide Door    |     | Easy Closer     |     | Cruise Control         | ABS           |     |
| Air Bag        | Yes | Fog Lamps         | Yes | HID Head Lamps  |     | LED Head Lamps         | Spare Key     |     |
| Remote Key     |     | Push Start        |     | Seat Heater     |     | Pwr Seat               | Leather Seat  |     |
| Floor Mat      |     | Sun Roof          |     | Alloy Wheels    | Yes | Grill Guard            | Rear Wiper    |     |
| Rear Spoiler   |     | S