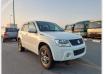

SUZUKI ESCUDO Stock ID 412608 **Registration Year: 2010 Manufacture Year: 2010** 

## **Vehicle Specifications**

| Model:         |      | Chassis No:     | TDA4W-211134 | Grade:             |                   | Fuel:     | Petrol |
|----------------|------|-----------------|--------------|--------------------|-------------------|-----------|--------|
| Engine:        | J24B | Drive Train:    | 4WD          | <b>Dimensions:</b> | 14 M <sup>3</sup> | Shape:    | SUV    |
| Engine No:     | 2023 | Transmission:   | AT           | Mileage:           | 138900            | Capacity: | 2400cc |
| Ext. Color:    | Z7T  | Weight (kg):    |              | Seats:             | 5                 | Color:    |        |
| Certification: |      | Classification: |              | Exterior:          | WHITE             | Interior: | BLACK  |