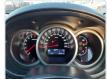

## **Vehicle Specifications**

| Model:         |      | Chassis No:     | TDA4W-211134 | Grade:             |                   | Fuel:     | Petrol |
|----------------|------|-----------------|--------------|--------------------|-------------------|-----------|--------|
| Engine:        | J24B | Drive Train:    | 4WD          | <b>Dimensions:</b> | 14 M <sup>3</sup> | Shape:    | SUV    |
| Engine No:     | 2023 | Transmission:   | AT           | Mileage:           | 138900            | Capacity: | 2400cc |
| Ext. Color:    | Z7T  | Weight (kg):    |              | Seats:             | 5                 | Color:    |        |
| Certification: |      | Classification: |              | Exterior:          | WHITE             | Interior: | BLACK  |

## Vehicle images