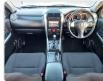

## **Vehicle Specifications**

| Model:         |      | Chassis No:     | TDA4W-211134 | Grade:             |                   | Fuel:     | Petrol |
|----------------|------|-----------------|--------------|--------------------|-------------------|-----------|--------|
| Engine:        | J24B | Drive Train:    | 4WD          | <b>Dimensions:</b> | 14 M <sup>3</sup> | Shape:    | SUV    |
| Engine No:     | 2023 | Transmission:   | AT           | Mileage:           | 138900            | Capacity: | 2400cc |
| Ext. Color:    | Z7T  | Weight (kg):    |              | Seats:             | 5                 | Color:    |        |
| Certification: |      | Classification: |              | Exterior:          | WHITE             | Interior: | BLACK  |

## Vehicle images































## **Vehicle Options**

| Pwr Steering   | Yes | Pwr Wind          | Yes | Pwr Mirrors     | Yes | Center Lock            | Air Cond      | Yes |
|----------------|-----|-------------------|-----|-----------------|-----|------------------------|---------------|-----|
| Reverse Camera |     | Pwr Slide Door    |     | Easy Closer     |     | Cruise Control         | ABS           |     |
| Air Bag        | Yes | Fog Lamps         | Yes | HID Head Lamps  |     | LED Head Lamps         | Spare Key     |     |
| Remote Key     |     | Push Start        |     | Seat Heater     |     | Pwr Seat               | Leather Seat  |     |
| Floor Mat      |     | Sun Roof          |     | Alloy Wheels    | Yes | Grill Guard            | Rear Wiper    |     |
| Rear Spoiler   |     | Stereo (F