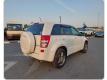

SUZUKI ESCUDO Stock ID 412608 **Registration Year: 2010 Manufacture Year: 2010** 

## **Vehicle Specifications**

| Model:         |      | Chassis No:     | TDA4W-211134 | Grade:             |                   | Fuel:     | Petrol |
|----------------|------|-----------------|--------------|--------------------|-------------------|-----------|--------|
| Engine:        | J24B | Drive Train:    | 4WD          | <b>Dimensions:</b> | 14 M <sup>3</sup> | Shape:    | SUV    |
| Engine No:     | 2023 | Transmission:   | AT           | Mileage:           | 138900            | Capacity: | 2400cc |
| Ext. Color:    | Z7T  | Weight (kg):    |              | Seats:             | 5                 | Color:    |        |
| Certification: |      | Classification: |              | Exterior:          | WHITE             | Interior: | BLACK  |