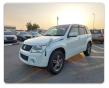

SUZUKI ESCUDO Stock ID 412608 **Registration Year: 2010 Manufacture Year: 2010** 

## **Vehicle Specifications**

| Model:         |      | Chassis No:     | TDA4W-211134 | Grade:             |                   | Fuel:     | Petrol |
|----------------|------|-----------------|--------------|--------------------|-------------------|-----------|--------|
| Engine:        | J24B | Drive Train:    | 4WD          | <b>Dimensions:</b> | 14 M <sup>3</sup> | Shape:    | SUV    |
| Engine No:     | 2023 | Transmission:   | AT           | Mileage:           | 138900            | Capacity: | 2400cc |
| Ext. Color:    | Z7T  | Weight (kg):    |              | Seats:             | 5                 | Color:    |        |
| Certification: |      | Classification: |              | Exterior:          | WHITE             | Interior: | BLACK  |