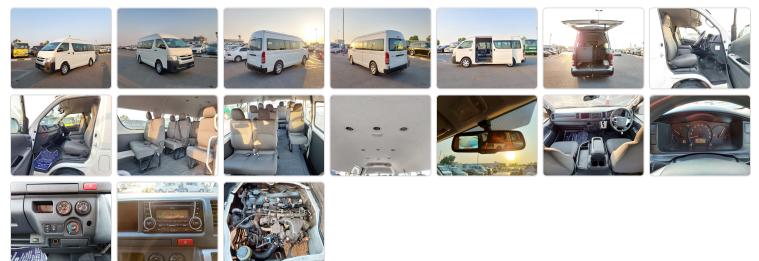

## TOYOTA HIACE COMMUTER

Stock ID 095257

## **Vehicle Specifications**

| Model:         |         | Chassis No:     | JTFST22P900021197 | Grade:      |                   | Fuel:     | Diesel |
|----------------|---------|-----------------|-------------------|-------------|-------------------|-----------|--------|
| Engine:        | 1KD-FTV | Drive Train:    | 2WD               | Dimensions: | 24 M <sup>3</sup> | Shape:    | VAN    |
| Engine No:     | 2023    | Transmission:   | AT                | Mileage:    | 227700            | Capacity: | 3000cc |
| Ext. Color:    |         | Weight (kg):    |                   | Seats:      | 12                | Color:    |        |
| Certification: |         | Classification: |                   | Exterior:   | WHITE             | Interior: | BLACK  |

## Vehicle images