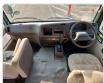

## **Vehicle Specifications**

| Model:         |      | Chassis No:     | BE63EE-300277 | Grade:             |                   | Fuel:     | Diesel |
|----------------|------|-----------------|---------------|--------------------|-------------------|-----------|--------|
| Engine:        | 4M51 | Drive Train:    | 2WD           | <b>Dimensions:</b> | 36 M <sup>3</sup> | Shape:    | BUS    |
| Engine No:     | 2023 | Transmission:   | AT            | Mileage:           | 201000            | Capacity: | 5300cc |
| Ext. Color:    |      | Weight (kg):    |               | Seats:             | 26                | Color:    |        |
| Certification: |      | Classification: |               | Exterior:          | GREEN             | Interior: | BEIGE  |