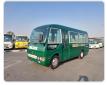

MITSUBISHI ROSA Stock ID 172204 Registration Year: 2003 Manufacture Year: 0

## **Vehicle Specifications**

| Model:         |      | Chassis No:     | BE63EE-300277 | Grade:             |                   | Fuel:     | Diesel |
|----------------|------|-----------------|---------------|--------------------|-------------------|-----------|--------|
| Engine:        | 4M51 | Drive Train:    | 2WD           | <b>Dimensions:</b> | 36 M <sup>3</sup> | Shape:    | BUS    |
| Engine No:     | 2023 | Transmission:   | AT            | Mileage:           | 201000            | Capacity: | 5300cc |
| Ext. Color:    |      | Weight (kg):    |               | Seats:             | 26                | Color:    |        |
| Certification: |      | Classification: |               | Exterior:          | GREEN             | Interior: | BEIGE  |

## Vehicle images