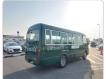

MITSUBISHI ROSA Stock ID 172204 Registration Year: 2003 Manufacture Year: 0

## **Vehicle Specifications**

| Model:         |      | Chassis No:     | BE63EE-300277 | Grade:             |                   | Fuel:     | Diesel |
|----------------|------|-----------------|---------------|--------------------|-------------------|-----------|--------|
| Engine:        | 4M51 | Drive Train:    | 2WD           | <b>Dimensions:</b> | 36 M <sup>3</sup> | Shape:    | BUS    |
| Engine No:     | 2023 | Transmission:   | AT            | Mileage:           | 201000            | Capacity: | 5300cc |
| Ext. Color:    |      | Weight (kg):    |               | Seats:             | 26                | Color:    |        |
| Certification: |      | Classification: |               | Exterior:          | GREEN             | Interior: | BEIGE  |

## Vehicle images