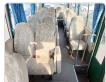

## **Vehicle Specifications**

| Model:         |      | Chassis No:     | BE63EE-300277 | Grade:             |                   | Fuel:     | Diesel |
|----------------|------|-----------------|---------------|--------------------|-------------------|-----------|--------|
| Engine:        | 4M51 | Drive Train:    | 2WD           | <b>Dimensions:</b> | 36 M <sup>3</sup> | Shape:    | BUS    |
| Engine No:     | 2023 | Transmission:   | AT            | Mileage:           | 201000            | Capacity: | 5300cc |
| Ext. Color:    |      | Weight (kg):    |               | Seats:             | 26                | Color:    |        |
| Certification: |      | Classification: |               | Exterior:          | GREEN             | Interior: | BEIGE  |

## Vehicle images