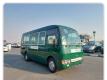

MITSUBISHI ROSA Stock ID 172204 Registration Year: 2003 Manufacture Year: 0

## **Vehicle Specifications**

| Model:         |      | Chassis No:     | BE63EE-300277 | Grade:             |                   | Fuel:     | Diesel |
|----------------|------|-----------------|---------------|--------------------|-------------------|-----------|--------|
| Engine:        | 4M51 | Drive Train:    | 2WD           | <b>Dimensions:</b> | 36 M <sup>3</sup> | Shape:    | BUS    |
| Engine No:     | 2023 | Transmission:   | AT            | Mileage:           | 201000            | Capacity: | 5300cc |
| Ext. Color:    |      | Weight (kg):    |               | Seats:             | 26                | Color:    |        |
| Certification: |      | Classification: |               | Exterior:          | GREEN             | Interior: | BEIGE  |

## Vehicle images