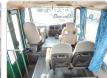

## **Vehicle Specifications**

| Model:         |      | Chassis No:     | BE63EE-300277 | Grade:             |                   | Fuel:     | Diesel |
|----------------|------|-----------------|---------------|--------------------|-------------------|-----------|--------|
| Engine:        | 4M51 | Drive Train:    | 2WD           | <b>Dimensions:</b> | 36 M <sup>3</sup> | Shape:    | BUS    |
| Engine No:     | 2023 | Transmission:   | AT            | Mileage:           | 201000            | Capacity: | 5300cc |
| Ext. Color:    |      | Weight (kg):    |               | Seats:             | 26                | Color:    |        |
| Certification: |      | Classification: |               | Exterior:          | GREEN             | Interior: | BEIGE  |