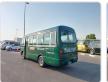

MITSUBISHI ROSA Stock ID 172204 Registration Year: 2003 Manufacture Year: 0

## **Vehicle Specifications**

| Model:         |      | Chassis No:     | BE63EE-300277 | Grade:             |                   | Fuel:     | Diesel |
|----------------|------|-----------------|---------------|--------------------|-------------------|-----------|--------|
| Engine:        | 4M51 | Drive Train:    | 2WD           | <b>Dimensions:</b> | 36 M <sup>3</sup> | Shape:    | BUS    |
| Engine No:     | 2023 | Transmission:   | AT            | Mileage:           | 201000            | Capacity: | 5300cc |
| Ext. Color:    |      | Weight (kg):    |               | Seats:             | 26                | Color:    |        |
| Certification: |      | Classification: |               | Exterior:          | GREEN             | Interior: | BEIGE  |

## Vehicle images