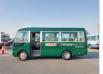

MITSUBISHI ROSA Stock ID 172204 Registration Year: 2003 Manufacture Year: 0

## **Vehicle Specifications**

| Model:         |      | Chassis No:     | BE63EE-300277 | Grade:             |                   | Fuel:     | Diesel |
|----------------|------|-----------------|---------------|--------------------|-------------------|-----------|--------|
| Engine:        | 4M51 | Drive Train:    | 2WD           | <b>Dimensions:</b> | 36 M <sup>3</sup> | Shape:    | BUS    |
| Engine No:     | 2023 | Transmission:   | AT            | Mileage:           | 201000            | Capacity: | 5300cc |
| Ext. Color:    |      | Weight (kg):    |               | Seats:             | 26                | Color:    |        |
| Certification: |      | Classification: |               | Exterior:          | GREEN             | Interior: | BEIGE  |