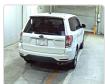

**SUBARU FORESTER** Stock ID 255707 **Registration Year: 2008 Manufacture Year: 0** 

## **Vehicle Specifications**

| Model:         |      | Chassis No:     | SH5-010332 | Grade:             |                   | Fuel:     | Petrol |
|----------------|------|-----------------|------------|--------------------|-------------------|-----------|--------|
| Engine:        |      | Drive Train:    | 4WD        | <b>Dimensions:</b> | 14 M <sup>3</sup> | Shape:    | SUV    |
| Engine No:     | 2023 | Transmission:   | MT         | Mileage:           | 173300            | Capacity: | 2000cc |
| Ext. Color:    |      | Weight (kg):    |            | Seats:             | 5                 | Color:    |        |
| Certification: |      | Classification: |            | Exterior:          | WHITE             | Interior: | BLACK  |