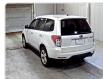

**SUBARU FORESTER** Stock ID 255707 **Registration Year: 2008 Manufacture Year: 0** 

## **Vehicle Specifications**

| Model:         |      | Chassis No:     | SH5-010332 | Grade:             |                   | Fuel:     | Petrol |
|----------------|------|-----------------|------------|--------------------|-------------------|-----------|--------|
| Engine:        |      | Drive Train:    | 4WD        | <b>Dimensions:</b> | 14 M <sup>3</sup> | Shape:    | SUV    |
| Engine No:     | 2023 | Transmission:   | MT         | Mileage:           | 173300            | Capacity: | 2000cc |
| Ext. Color:    |      | Weight (kg):    |            | Seats:             | 5                 | Color:    |        |
| Certification: |      | Classification: |            | Exterior:          | WHITE             | Interior: | BLACK  |