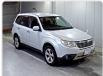

**SUBARU FORESTER** Stock ID 255707 **Registration Year: 2008 Manufacture Year: 0** 

## **Vehicle Specifications**

| Model:         |      | Chassis No:     | SH5-010332 | Grade:             |                   | Fuel:     | Petrol |
|----------------|------|-----------------|------------|--------------------|-------------------|-----------|--------|
| Engine:        |      | Drive Train:    | 4WD        | <b>Dimensions:</b> | 14 M <sup>3</sup> | Shape:    | SUV    |
| Engine No:     | 2023 | Transmission:   | MT         | Mileage:           | 173300            | Capacity: | 2000cc |
| Ext. Color:    |      | Weight (kg):    |            | Seats:             | 5                 | Color:    |        |
| Certification: |      | Classification: |            | Exterior:          | WHITE             | Interior: | BLACK  |