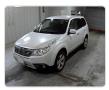

**SUBARU FORESTER** Stock ID 255707 **Registration Year: 2008 Manufacture Year: 0** 

## **Vehicle Specifications**

| Model:         |      | Chassis No:     | SH5-010332 | Grade:             |                   | Fuel:     | Petrol |
|----------------|------|-----------------|------------|--------------------|-------------------|-----------|--------|
| Engine:        |      | Drive Train:    | 4WD        | <b>Dimensions:</b> | 14 M <sup>3</sup> | Shape:    | SUV    |
| Engine No:     | 2023 | Transmission:   | MT         | Mileage:           | 173300            | Capacity: | 2000cc |
| Ext. Color:    |      | Weight (kg):    |            | Seats:             | 5                 | Color:    |        |
| Certification: |      | Classification: |            | Exterior:          | WHITE             | Interior: | BLACK  |