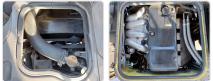

## MITSUBISHI ROSA

Stock ID 261136

## **Vehicle Specifications**

| Model:         |      | Chassis No:     | BE63CE-100171 | Grade:      |                   | Fuel:     | Diesel |
|----------------|------|-----------------|---------------|-------------|-------------------|-----------|--------|
| Engine:        | 4D33 | Drive Train:    | 2WD           | Dimensions: | 35 M <sup>3</sup> | Shape:    | BUS    |
| Engine No:     | 2023 | Transmission:   | MT            | Mileage:    | 249000            | Capacity: | 4210cc |
| Ext. Color:    |      | Weight (kg):    |               | Seats:      | 1                 | Color:    |        |
| Certification: |      | Classification: |               | Exterior:   | YELLOW            | Interior: | BEIGE  |

## Vehicle images





## **Vehicle Options**

| Pwr Steering   | Yes | Pwr Wind          | Yes | Pwr Mirrors     | Center Lock            | Air Cond      | Yes |
|----------------|-----|-------------------|-----|-----------------|------------------------|---------------|-----|
| Reverse Camera |     | Pwr Slide Door    |     | Easy Closer     | Cruise Control         | ABS           |     |
| Air Bag        |     | Fog Lamps         |     | HID Head Lamps  | LED Head Lamps         | Spare Key     |     |
| Remote Key     |     | Push Start        |     | Seat Heater     | Pwr Seat               | Leather Seat  |     |
| Floor Mat      |     | Sun Roof          |     | Alloy Wheels    | Grill Guard            | Rear Wiper    |     |
| Rear Spoiler   |     | Stereo (FULL)     |     | Navi/TV         | CD Player