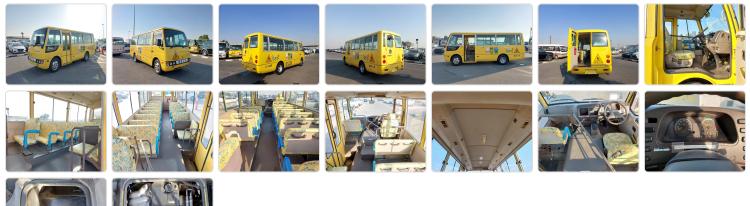

## MITSUBISHI ROSA

Stock ID 261136

## **Vehicle Specifications**

| Model:         |      | Chassis No:     | BE63CE-100171 | Grade:      |                   | Fuel:     | Diesel |
|----------------|------|-----------------|---------------|-------------|-------------------|-----------|--------|
| Engine:        | 4D33 | Drive Train:    | 2WD           | Dimensions: | 35 M <sup>3</sup> | Shape:    | BUS    |
| Engine No:     | 2023 | Transmission:   | MT            | Mileage:    | 249000            | Capacity: | 4210cc |
| Ext. Color:    |      | Weight (kg):    |               | Seats:      | 1                 | Color:    |        |
| Certification: |      | Classification: |               | Exterior:   | YELLOW            | Interior: | BEIGE  |

## Vehicle images





## **Vehicle Options**

| Pwr Steering   | Yes | Pwr Wind          | Yes | Pwr Mirrors     | Center Lock            | Air Cond      | Yes |
|----------------|-----|-------------------|-----|-----------------|------------------------|---------------|-----|
| Reverse Camera |     | Pwr Slide Door    |     | Easy Closer     | Cruise Control         | ABS           |     |
| Air Bag        |     | Fog Lamps         |     | HID Head Lamps  | LED Head Lamps         | Spare Key     |     |
| Remote Key     |     | Push Start        |     | Seat Heater     | Pwr Seat               | Leather Seat  |     |
| Floor Mat      |     | Sun Roof          |     | Alloy Wheels    | Grill Guard            | Rear Wiper    |     |
| Rear Spoiler   |     | Stereo (FULL)     |     | Navi/TV         | CD Play