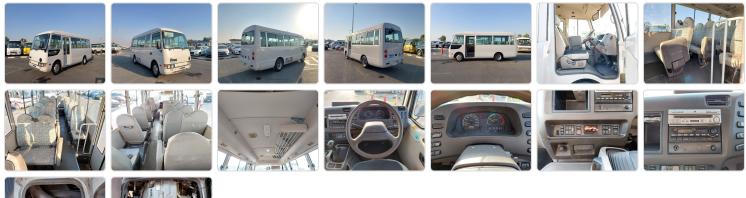

## MITSUBISHI ROSA

Stock ID 332928

## **Vehicle Specifications**

| Model:         |      | Chassis No:     | BE63DE-400125 | Grade:      |                   | Fuel:     | Diesel |
|----------------|------|-----------------|---------------|-------------|-------------------|-----------|--------|
| Engine:        | 4M50 | Drive Train:    | 2WD           | Dimensions: | 36 M <sup>3</sup> | Shape:    | BUS    |
| Engine No:     | 2023 | Transmission:   | MT            | Mileage:    | 301900            | Capacity: | 4890cc |
| Ext. Color:    |      | Weight (kg):    |               | Seats:      | 26                | Color:    |        |
| Certification: |      | Classification: |               | Exterior:   | WHITE             | Interior: | BEIGE  |

## Vehicle images