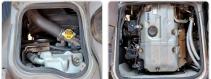

## MITSUBISHI ROSA

Stock ID 332928

## **Vehicle Specifications**

| Model:         |      | Chassis No:     | BE63DE-400125 | Grade:      |                   | Fuel:     | Diesel |
|----------------|------|-----------------|---------------|-------------|-------------------|-----------|--------|
| Engine:        | 4M50 | Drive Train:    | 2WD           | Dimensions: | 36 M <sup>3</sup> | Shape:    | BUS    |
| Engine No:     | 2023 | Transmission:   | MT            | Mileage:    | 301900            | Capacity: | 4890cc |
| Ext. Color:    |      | Weight (kg):    |               | Seats:      | 26                | Color:    |        |
| Certification: |      | Classification: |               | Exterior:   | WHITE             | Interior: | BEIGE  |

## Vehicle images