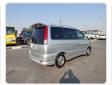

TOYOTA TOWNACE NOAH

Stock ID 353886

Registration Year: 2001 Manufacture Year: 0

## **Vehicle Specifications**

| Model:         |      | Chassis No:     | SR40-0261810 | Grade:      |                   | Fuel:     | Petrol |
|----------------|------|-----------------|--------------|-------------|-------------------|-----------|--------|
| Engine:        | 3S   | Drive Train:    | 2WD          | Dimensions: | 17 M <sup>3</sup> | Shape:    | VAN    |
| Engine No:     | 2023 | Transmission:   | AT           | Mileage:    | 243900            | Capacity: | 2000cc |
| Ext. Color:    |      | Weight (kg):    |              | Seats:      | 8                 | Color:    |        |
| Certification: |      | Classification: |              | Exterior:   | SILVER            | Interior: | BLACK  |

## Vehicle images