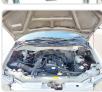

## Vehicle images

## **Vehicle Specifications**

| Model:         |      | Chassis No:     | SR40-0261810 | Grade:      |                   | Fuel:     | Petrol |
|----------------|------|-----------------|--------------|-------------|-------------------|-----------|--------|
| Engine:        | 3S   | Drive Train:    | 2WD          | Dimensions: | 17 M <sup>3</sup> | Shape:    | VAN    |
| Engine No:     | 2023 | Transmission:   | AT           | Mileage:    | 243900            | Capacity: | 2000cc |
| Ext. Color:    |      | Weight (kg):    |              | Seats:      | 8                 | Color:    |        |
| Certification: |      | Classification: |              | Exterior:   | SILVER            | Interior: | BLACK  |