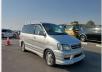

TOYOTA TOWNACE NOAH

Stock ID 353886

Registration Year: 2001 Manufacture Year: 0

## **Vehicle Specifications**

| Model:         |      | Chassis No:     | SR40-0261810 | Grade:      |                   | Fuel:     | Petrol |
|----------------|------|-----------------|--------------|-------------|-------------------|-----------|--------|
| Engine:        | 3S   | Drive Train:    | 2WD          | Dimensions: | 17 M <sup>3</sup> | Shape:    | VAN    |
| Engine No:     | 2023 | Transmission:   | AT           | Mileage:    | 243900            | Capacity: | 2000cc |
| Ext. Color:    |      | Weight (kg):    |              | Seats:      | 8                 | Color:    |        |
| Certification: |      | Classification: |              | Exterior:   | SILVER            | Interior: | BLACK  |

## Vehicle images