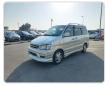

TOYOTA TOWNACE NOAH

Stock ID 353886

Registration Year: 2001 Manufacture Year: 0

## **Vehicle Specifications**

| Model:         |      | Chassis No:     | SR40-0261810 | Grade:      |                   | Fuel:     | Petrol |
|----------------|------|-----------------|--------------|-------------|-------------------|-----------|--------|
| Engine:        | 3S   | Drive Train:    | 2WD          | Dimensions: | 17 M <sup>3</sup> | Shape:    | VAN    |
| Engine No:     | 2023 | Transmission:   | AT           | Mileage:    | 243900            | Capacity: | 2000cc |
| Ext. Color:    |      | Weight (kg):    |              | Seats:      | 8                 | Color:    |        |
| Certification: |      | Classification: |              | Exterior:   | SILVER            | Interior: | BLACK  |

## Vehicle images