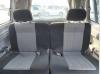

## **Vehicle Specifications**

| Model:         |      | Chassis No:     | SR40-0261810 | Grade:      |                   | Fuel:     | Petrol |
|----------------|------|-----------------|--------------|-------------|-------------------|-----------|--------|
| Engine:        | 3S   | Drive Train:    | 2WD          | Dimensions: | 17 M <sup>3</sup> | Shape:    | VAN    |
| Engine No:     | 2023 | Transmission:   | AT           | Mileage:    | 243900            | Capacity: | 2000cc |
| Ext. Color:    |      | Weight (kg):    |              | Seats:      | 8                 | Color:    |        |
| Certification: |      | Classification: |              | Exterior:   | SILVER            | Interior: | BLACK  |

## Vehicle images