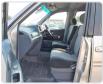

3886

Registration Year: 2001 Manufacture Year: 0

## **Vehicle Specifications**

| Model:         |      | Chassis No:     | SR40-0261810 | Grade:      |                   | Fuel:     | Petrol |
|----------------|------|-----------------|--------------|-------------|-------------------|-----------|--------|
| Engine:        | 3S   | Drive Train:    | 2WD          | Dimensions: | 17 M <sup>3</sup> | Shape:    | VAN    |
| Engine No:     | 2023 | Transmission:   | AT           | Mileage:    | 243900            | Capacity: | 2000cc |
| Ext. Color:    |      | Weight (kg):    |              | Seats:      | 8                 | Color:    |        |
| Certification: |      | Classification: |              | Exterior:   | SILVER            | Interior: | BLACK  |

## Vehicle images









































## **Vehicle Options**

| Pwr Steering   |     | Pwr Wind          | Yes | Pwr Mirrors     | Yes | Center Lock            | Yes | Air Cond      | Yes |
|----------------|-----|-------------------|-----|-----------------|-----|------------------------|-----|---------------|-----|
| Reverse Camera |     | Pwr Slide Door    |     | Easy Closer     |     | Cruise Control         |     | ABS           |     |
| Air Bag        |     | Fog Lamps         |     | HID Head Lamps  |     | LED Head Lamps         |     | Spare Key     |     |
| Remote Key     |     | Push Start        |     | Seat Heater     |     | Pwr Seat               |     | Leather Seat  |     |
| Floor Mat      |     | Sun Roof          |     | Alloy Wheels    | Yes | Grill Guard            |     | Rear