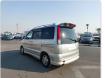

TOYOTA TOWNACE NOAH

Stock ID 353886

Registration Year: 2001 Manufacture Year: 0

## **Vehicle Specifications**

| Model:         |      | Chassis No:     | SR40-0261810 | Grade:      |                   | Fuel:     | Petrol |
|----------------|------|-----------------|--------------|-------------|-------------------|-----------|--------|
| Engine:        | 3S   | Drive Train:    | 2WD          | Dimensions: | 17 M <sup>3</sup> | Shape:    | VAN    |
| Engine No:     | 2023 | Transmission:   | AT           | Mileage:    | 243900            | Capacity: | 2000cc |
| Ext. Color:    |      | Weight (kg):    |              | Seats:      | 8                 | Color:    |        |
| Certification: |      | Classification: |              | Exterior:   | SILVER            | Interior: | BLACK  |

## Vehicle images