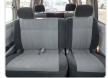

## **Vehicle Specifications**

| Model:         |      | Chassis No:     | SR40-0261810 | Grade:      |                   | Fuel:     | Petrol |
|----------------|------|-----------------|--------------|-------------|-------------------|-----------|--------|
| Engine:        | 3S   | Drive Train:    | 2WD          | Dimensions: | 17 M <sup>3</sup> | Shape:    | VAN    |
| Engine No:     | 2023 | Transmission:   | AT           | Mileage:    | 243900            | Capacity: | 2000cc |
| Ext. Color:    |      | Weight (kg):    |              | Seats:      | 8                 | Color:    |        |
| Certification: |      | Classification: |              | Exterior:   | SILVER            | Interior: | BLACK  |

## Vehicle images