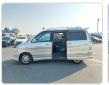

ID 353886

Registration Year: 2001 Manufacture Year: 0

## **Vehicle Specifications**

| Model:         |      | Chassis No:     | SR40-0261810 | Grade:      |                   | Fuel:     | Petrol |
|----------------|------|-----------------|--------------|-------------|-------------------|-----------|--------|
| Engine:        | 3S   | Drive Train:    | 2WD          | Dimensions: | 17 M <sup>3</sup> | Shape:    | VAN    |
| Engine No:     | 2023 | Transmission:   | AT           | Mileage:    | 243900            | Capacity: | 2000cc |
| Ext. Color:    |      | Weight (kg):    |              | Seats:      | 8                 | Color:    |        |
| Certification: |      | Classification: |              | Exterior:   | SILVER            | Interior: | BLACK  |

## Vehicle images









































## **Vehicle Options**

| Pwr Steering   |     | Pwr Wind          | Yes | Pwr Mirrors     | Yes | Center Lock            | Yes | Air Cond      | Yes |
|----------------|-----|-------------------|-----|-----------------|-----|------------------------|-----|---------------|-----|
| Reverse Camera |     | Pwr Slide Door    |     | Easy Closer     |     | Cruise Control         |     | ABS           |     |
| Air Bag        |     | Fog Lamps         |     | HID Head Lamps  |     | LED Head Lamps         |     | Spare Key     |     |
| Remote Key     |     | Push Start        |     | Seat Heater     |     | Pwr Seat               |     | Leather Seat  |     |
| Floor Mat      |     | Sun Roof          |     | Alloy Wheels    | Yes | Grill Guard            |