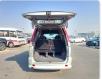

D 353886

Registration Year: 2001 Manufacture Year: 0

## **Vehicle Specifications**

| Model:         |      | Chassis No:     | SR40-0261810 | Grade:      |                   | Fuel:     | Petrol |
|----------------|------|-----------------|--------------|-------------|-------------------|-----------|--------|
| Engine:        | 3S   | Drive Train:    | 2WD          | Dimensions: | 17 M <sup>3</sup> | Shape:    | VAN    |
| Engine No:     | 2023 | Transmission:   | AT           | Mileage:    | 243900            | Capacity: | 2000cc |
| Ext. Color:    |      | Weight (kg):    |              | Seats:      | 8                 | Color:    |        |
| Certification: |      | Classification: |              | Exterior:   | SILVER            | Interior: | BLACK  |

## Vehicle images









































## **Vehicle Options**

| Pwr Steering   |     | Pwr Wind          | Yes | Pwr Mirrors     | Yes | Center Lock            | Yes | Air Cond      | Yes |
|----------------|-----|-------------------|-----|-----------------|-----|------------------------|-----|---------------|-----|
| Reverse Camera |     | Pwr Slide Door    |     | Easy Closer     |     | Cruise Control         |     | ABS           |     |
| Air Bag        |     | Fog Lamps         |     | HID Head Lamps  |     | LED Head Lamps         |     | Spare Key     |     |
| Remote Key     |     | Push Start        |     | Seat Heater     |     | Pwr Seat               |     | Leather Seat  |     |
| Floor Mat      |     | Sun Roof          |     | Alloy Wheels    | Yes | Grill Guard            |     |