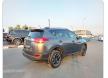

TOYOTA RAV4 Stock ID 369701 **Registration Year: 2015 Manufacture Year: 0** 

## **Vehicle Specifications**

| Model:         |        | Chassis No:     | JTMZDREV90J042679 | Grade:             |                   | Fuel:     | Petrol |
|----------------|--------|-----------------|-------------------|--------------------|-------------------|-----------|--------|
| Engine:        | 3ZR-FE | Drive Train:    | 2WD               | <b>Dimensions:</b> | 16 M <sup>3</sup> | Shape:    | SUV    |
| Engine No:     | 2023   | Transmission:   | AT                | Mileage:           | 52300             | Capacity: | 2000cc |
| Ext. Color:    |        | Weight (kg):    |                   | Seats:             | 5                 | Color:    |        |
| Certification: |        | Classification: |                   | Exterior:          | GRAY              | Interior: | BLACK  |

## Vehicle images