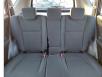

## **Vehicle Specifications**

| Model:         |        | Chassis No:     | JTMZDREV90J042679 | Grade:             |                   | Fuel:     | Petrol |
|----------------|--------|-----------------|-------------------|--------------------|-------------------|-----------|--------|
| Engine:        | 3ZR-FE | Drive Train:    | 2WD               | <b>Dimensions:</b> | 16 M <sup>3</sup> | Shape:    | SUV    |
| Engine No:     | 2023   | Transmission:   | AT                | Mileage:           | 52300             | Capacity: | 2000cc |
| Ext. Color:    |        | Weight (kg):    |                   | Seats:             | 5                 | Color:    |        |
| Certification: |        | Classification: |                   | Exterior:          | GRAY              | Interior: | BLACK  |

## Vehicle images