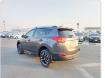

TOYOTA RAV4 Stock ID 369701 **Registration Year: 2015 Manufacture Year: 0** 

## **Vehicle Specifications**

| Model:         |        | Chassis No:     | JTMZDREV90J042679 | Grade:             |                   | Fuel:     | Petrol |
|----------------|--------|-----------------|-------------------|--------------------|-------------------|-----------|--------|
| Engine:        | 3ZR-FE | Drive Train:    | 2WD               | <b>Dimensions:</b> | 16 M <sup>3</sup> | Shape:    | SUV    |
| Engine No:     | 2023   | Transmission:   | AT                | Mileage:           | 52300             | Capacity: | 2000cc |
| Ext. Color:    |        | Weight (kg):    |                   | Seats:             | 5                 | Color:    |        |
| Certification: |        | Classification: |                   | Exterior:          | GRAY              | Interior: | BLACK  |

## Vehicle images