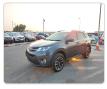

TOYOTA RAV4 Stock ID 369701 **Registration Year: 2015 Manufacture Year: 0** 

## **Vehicle Specifications**

| Model:         |        | Chassis No:     | JTMZDREV90J042679 | Grade:             |                   | Fuel:     | Petrol |
|----------------|--------|-----------------|-------------------|--------------------|-------------------|-----------|--------|
| Engine:        | 3ZR-FE | Drive Train:    | 2WD               | <b>Dimensions:</b> | 16 M <sup>3</sup> | Shape:    | SUV    |
| Engine No:     | 2023   | Transmission:   | AT                | Mileage:           | 52300             | Capacity: | 2000cc |
| Ext. Color:    |        | Weight (kg):    |                   | Seats:             | 5                 | Color:    |        |
| Certification: |        | Classification: |                   | Exterior:          | GRAY              | Interior: | BLACK  |

## Vehicle images