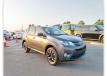

TOYOTA RAV4 Stock ID 369701 **Registration Year: 2015 Manufacture Year: 0** 

## **Vehicle Specifications**

| Model:         |        | Chassis No:     | JTMZDREV90J042679 | Grade:             |                   | Fuel:     | Petrol |
|----------------|--------|-----------------|-------------------|--------------------|-------------------|-----------|--------|
| Engine:        | 3ZR-FE | Drive Train:    | 2WD               | <b>Dimensions:</b> | 16 M <sup>3</sup> | Shape:    | SUV    |
| Engine No:     | 2023   | Transmission:   | AT                | Mileage:           | 52300             | Capacity: | 2000cc |
| Ext. Color:    |        | Weight (kg):    |                   | Seats:             | 5                 | Color:    |        |
| Certification: |        | Classification: |                   | Exterior:          | GRAY              | Interior: | BLACK  |

## Vehicle images