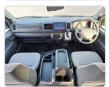

ar: 2021/12

## **Vehicle Specifications**

| Model:         |         | Chassis No:     | GDH223-2005951 | Grade:      |                   | Fuel:     | Diesel |
|----------------|---------|-----------------|----------------|-------------|-------------------|-----------|--------|
| Engine:        | 1GD-FTV | Drive Train:    | 2WD            | Dimensions: | 24 M <sup>3</sup> | Shape:    | VAN    |
| Engine No:     | 2023    | Transmission:   | AT             | Mileage:    | 4100              | Capacity: | 2800cc |
| Ext. Color:    |         | Weight (kg):    |                | Seats:      | 10                | Color:    |        |
| Certification: |         | Classification: |                | Exterior:   | WHITE             | Interior: | BLACK  |

## Vehicle images



































## **Vehicle Options**

| Pwr Steering   | Yes | Pwr Wind          | Yes | Pwr Mirrors     | Yes | Center Lock            | Yes | Air Cond      | Yes |
|----------------|-----|-------------------|-----|-----------------|-----|------------------------|-----|---------------|-----|
| Reverse Camera | Yes | Pwr Slide Door    |     | Easy Closer     |     | Cruise Control         |     | ABS           |     |
| Air Bag        | Yes | Fog Lamps         | Yes | HID Head Lamps  |     | LED Head Lamps         |     | Spare Key     |     |
| Remote Key     |     | Push Start        | Yes | Seat Heater     |     | Pwr Seat               |     | Leather Seat  |     |
| Floor Mat      |     | Sun Roof          |     | Alloy Wheels    |     | Grill Guard            |     | Rear Wiper    |