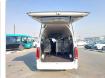

e Year: 2021/12

## **Vehicle Specifications**

| Model:         |         | Chassis No:     | GDH223-2005951 | Grade:      |                   | Fuel:     | Diesel |
|----------------|---------|-----------------|----------------|-------------|-------------------|-----------|--------|
| Engine:        | 1GD-FTV | Drive Train:    | 2WD            | Dimensions: | 24 M <sup>3</sup> | Shape:    | VAN    |
| Engine No:     | 2023    | Transmission:   | AT             | Mileage:    | 4100              | Capacity: | 2800cc |
| Ext. Color:    |         | Weight (kg):    |                | Seats:      | 10                | Color:    |        |
| Certification: |         | Classification: |                | Exterior:   | WHITE             | Interior: | BLACK  |

## Vehicle images



































## **Vehicle Options**

| Pwr Steering   | Yes | Pwr Wind          | Yes | Pwr Mirrors     | Yes | Center Lock            | Yes | Air Cond      | Yes |
|----------------|-----|-------------------|-----|-----------------|-----|------------------------|-----|---------------|-----|
| Reverse Camera | Yes | Pwr Slide Door    |     | Easy Closer     |     | Cruise Control         |     | ABS           |     |
| Air Bag        | Yes | Fog Lamps         | Yes | HID Head Lamps  |     | LED Head Lamps         |     | Spare Key     |     |
| Remote Key     |     | Push Start        | Yes | Seat Heater     |     | Pwr Seat               |     | Leather Seat  |     |
| Floor Mat      |     | Sun Roof          |     | Alloy Wheels    |     | Grill Guard            |     | Rear Wiper