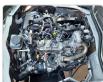

## **Vehicle Specifications**

| Model:         |         | Chassis No:     | GDH223-2005951 | Grade:      |                   | Fuel:     | Diesel |
|----------------|---------|-----------------|----------------|-------------|-------------------|-----------|--------|
| Engine:        | 1GD-FTV | Drive Train:    | 2WD            | Dimensions: | 24 M <sup>3</sup> | Shape:    | VAN    |
| Engine No:     | 2023    | Transmission:   | AT             | Mileage:    | 4100              | Capacity: | 2800cc |
| Ext. Color:    |         | Weight (kg):    |                | Seats:      | 10                | Color:    |        |
| Certification: |         | Classification: |                | Exterior:   | WHITE             | Interior: | BLACK  |