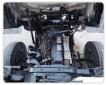

ns**

| Model:         |      | Chassis No:     | NRR33D4-3000226 | Grade:             |                   | Fuel:     | Diesel |
|----------------|------|-----------------|-----------------|--------------------|-------------------|-----------|--------|
| Engine:        | 6HH1 | Drive Train:    | 2WD             | <b>Dimensions:</b> | 32 M <sup>3</sup> | Shape:    | DUMPER |
| Engine No:     | 2023 | Transmission:   | MT              | Mileage:           | 374300            | Capacity: | 8220cc |
| Ext. Color:    |      | Weight (kg):    |                 | Seats:             | 3                 | Color:    |        |
| Certification: |      | Classification: |                 | Exterior:          | WHITE             | Interior: | GRAY   |

## Vehicle images



































## **Vehicle Options**

| Pwr Steering   | Yes | Pwr Wind          | Yes | Pwr Mirrors     | Center Lock            | Air Cond Y    |
|----------------|-----|-------------------|-----|-----------------|------------------------|---------------|
| Reverse Camera |     | Pwr Slide Door    |     | Easy Closer     | Cruise Control         | ABS           |
| Air Bag        |     | Fog Lamps         |     | HID Head Lamps  | LED Head Lamps         | Spare Key     |
| Remote Key     |     | Push Start        |     | Seat Heater     | Pwr Seat               | Leather Seat  |
| Floor Mat      |     | Sun Roof          |     | Alloy Wheels    | Grill Guard            | Rear Wiper    |
| Rear Spoiler   |     | Stereo (FULL)     |     | Navi/TV         | CD Player              | Car MD        |
|