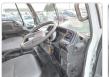

## **Vehicle Specifications**

| Model:         |      | Chassis No:     | NRR33D4-3000226 | Grade:             |                   | Fuel:     | Diesel |
|----------------|------|-----------------|-----------------|--------------------|-------------------|-----------|--------|
| Engine:        | 6HH1 | Drive Train:    | 2WD             | <b>Dimensions:</b> | 32 M <sup>3</sup> | Shape:    | DUMPER |
| Engine No:     | 2023 | Transmission:   | MT              | Mileage:           | 374300            | Capacity: | 8220cc |
| Ext. Color:    |      | Weight (kg):    |                 | Seats:             | 3                 | Color:    |        |
| Certification: |      | Classification: |                 | Exterior:          | WHITE             | Interior: | GRAY   |