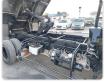

## **Vehicle Specifications**

| Model:         |      | Chassis No:     | NRR33D4-3000226 | Grade:             |                   | Fuel:     | Diesel |
|----------------|------|-----------------|-----------------|--------------------|-------------------|-----------|--------|
| Engine:        | 6HH1 | Drive Train:    | 2WD             | <b>Dimensions:</b> | 32 M <sup>3</sup> | Shape:    | DUMPER |
| Engine No:     | 2023 | Transmission:   | MT              | Mileage:           | 374300            | Capacity: | 8220cc |
| Ext. Color:    |      | Weight (kg):    |                 | Seats:             | 3                 | Color:    |        |
| Certification: |      | Classification: |                 | Exterior:          | WHITE             | Interior: | GRAY   |