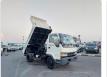

ISUZU JUSTON Stock ID 139875 Registration Year: 1998 Manufacture Year: 0

## **Vehicle Specifications**

| Model:         |      | Chassis No:     | NRR33D4-3000226 | Grade:             |                   | Fuel:     | Diesel |
|----------------|------|-----------------|-----------------|--------------------|-------------------|-----------|--------|
| Engine:        | 6HH1 | Drive Train:    | 2WD             | <b>Dimensions:</b> | 32 M <sup>3</sup> | Shape:    | DUMPER |
| Engine No:     | 2023 | Transmission:   | MT              | Mileage:           | 374300            | Capacity: | 8220cc |
| Ext. Color:    |      | Weight (kg):    |                 | Seats:             | 3                 | Color:    |        |
| Certification: |      | Classification: |                 | Exterior:          | WHITE             | Interior: | GRAY   |