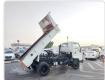

ISUZU JUSTON Stock ID 139875 Registration Year: 1998 Manufacture Year: 0

## **Vehicle Specifications**

| Model:         |      | Chassis No:     | NRR33D4-3000226 | Grade:             |                   | Fuel:     | Diesel |
|----------------|------|-----------------|-----------------|--------------------|-------------------|-----------|--------|
| Engine:        | 6HH1 | Drive Train:    | 2WD             | <b>Dimensions:</b> | 32 M <sup>3</sup> | Shape:    | DUMPER |
| Engine No:     | 2023 | Transmission:   | MT              | Mileage:           | 374300            | Capacity: | 8220cc |
| Ext. Color:    |      | Weight (kg):    |                 | Seats:             | 3                 | Color:    |        |
| Certification: |      | Classification: |                 | Exterior:          | WHITE             | Interior: | GRAY   |