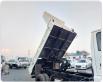

ISUZU JUSTON Stock ID 139875 Registration Year: 1998 Manufacture Year: 0

## **Vehicle Specifications**

| Model:         |      | Chassis No:     | NRR33D4-3000226 | Grade:             |                   | Fuel:     | Diesel |
|----------------|------|-----------------|-----------------|--------------------|-------------------|-----------|--------|
| Engine:        | 6HH1 | Drive Train:    | 2WD             | <b>Dimensions:</b> | 32 M <sup>3</sup> | Shape:    | DUMPER |
| Engine No:     | 2023 | Transmission:   | MT              | Mileage:           | 374300            | Capacity: | 8220cc |
| Ext. Color:    |      | Weight (kg):    |                 | Seats:             | 3                 | Color:    |        |
| Certification: |      | Classification: |                 | Exterior:          | WHITE             | Interior: | GRAY   |