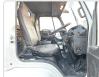

## **Vehicle Specifications**

| Model:         |      | Chassis No:     | NRR33D4-3000226 | Grade:             |                   | Fuel:     | Diesel |
|----------------|------|-----------------|-----------------|--------------------|-------------------|-----------|--------|
| Engine:        | 6HH1 | Drive Train:    | 2WD             | <b>Dimensions:</b> | 32 M <sup>3</sup> | Shape:    | DUMPER |
| Engine No:     | 2023 | Transmission:   | MT              | Mileage:           | 374300            | Capacity: | 8220cc |
| Ext. Color:    |      | Weight (kg):    |                 | Seats:             | 3                 | Color:    |        |
| Certification: |      | Classification: |                 | Exterior:          | WHITE             | Interior: | GRAY   |