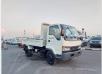

ISUZU JUSTON Stock ID 139875 Registration Year: 1998 Manufacture Year: 0

## **Vehicle Specifications**

| Model:         |      | Chassis No:     | NRR33D4-3000226 | Grade:             |                   | Fuel:     | Diesel |
|----------------|------|-----------------|-----------------|--------------------|-------------------|-----------|--------|
| Engine:        | 6HH1 | Drive Train:    | 2WD             | <b>Dimensions:</b> | 32 M <sup>3</sup> | Shape:    | DUMPER |
| Engine No:     | 2023 | Transmission:   | MT              | Mileage:           | 374300            | Capacity: | 8220cc |
| Ext. Color:    |      | Weight (kg):    |                 | Seats:             | 3                 | Color:    |        |
| Certification: |      | Classification: |                 | Exterior:          | WHITE             | Interior: | GRAY   |

## Vehicle images