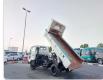

ISUZU JUSTON Stock ID 139875 Registration Year: 1998 Manufacture Year: 0

## **Vehicle Specifications**

| Model:         |      | Chassis No:     | NRR33D4-3000226 | Grade:             |                   | Fuel:     | Diesel |
|----------------|------|-----------------|-----------------|--------------------|-------------------|-----------|--------|
| Engine:        | 6HH1 | Drive Train:    | 2WD             | <b>Dimensions:</b> | 32 M <sup>3</sup> | Shape:    | DUMPER |
| Engine No:     | 2023 | Transmission:   | MT              | Mileage:           | 374300            | Capacity: | 8220cc |
| Ext. Color:    |      | Weight (kg):    |                 | Seats:             | 3                 | Color:    |        |
| Certification: |      | Classification: |                 | Exterior:          | WHITE             | Interior: | GRAY   |