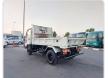

ISUZU JUSTON Stock ID 139875 Registration Year: 1998 Manufacture Year: 0

## **Vehicle Specifications**

| Model:         |      | Chassis No:     | NRR33D4-3000226 | Grade:             |                   | Fuel:     | Diesel |
|----------------|------|-----------------|-----------------|--------------------|-------------------|-----------|--------|
| Engine:        | 6HH1 | Drive Train:    | 2WD             | <b>Dimensions:</b> | 32 M <sup>3</sup> | Shape:    | DUMPER |
| Engine No:     | 2023 | Transmission:   | MT              | Mileage:           | 374300            | Capacity: | 8220cc |
| Ext. Color:    |      | Weight (kg):    |                 | Seats:             | 3                 | Color:    |        |
| Certification: |      | Classification: |                 | Exterior:          | WHITE             | Interior: | GRAY   |

## Vehicle images