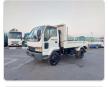

ISUZU JUSTON Stock ID 139875 Registration Year: 1998 Manufacture Year: 0

## **Vehicle Specifications**

| Model:         |      | Chassis No:     | NRR33D4-3000226 | Grade:             |                   | Fuel:     | Diesel |
|----------------|------|-----------------|-----------------|--------------------|-------------------|-----------|--------|
| Engine:        | 6HH1 | Drive Train:    | 2WD             | <b>Dimensions:</b> | 32 M <sup>3</sup> | Shape:    | DUMPER |
| Engine No:     | 2023 | Transmission:   | MT              | Mileage:           | 374300            | Capacity: | 8220cc |
| Ext. Color:    |      | Weight (kg):    |                 | Seats:             | 3                 | Color:    |        |
| Certification: |      | Classification: |                 | Exterior:          | WHITE             | Interior: | GRAY   |

## Vehicle images