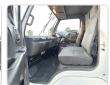

## **Vehicle Specifications**

| Model:         |      | Chassis No:     | NRR33D4-3000226 | Grade:             |                   | Fuel:     | Diesel |
|----------------|------|-----------------|-----------------|--------------------|-------------------|-----------|--------|
| Engine:        | 6HH1 | Drive Train:    | 2WD             | <b>Dimensions:</b> | 32 M <sup>3</sup> | Shape:    | DUMPER |
| Engine No:     | 2023 | Transmission:   | MT              | Mileage:           | 374300            | Capacity: | 8220cc |
| Ext. Color:    |      | Weight (kg):    |                 | Seats:             | 3                 | Color:    |        |
| Certification: |      | Classification: |                 | Exterior:          | WHITE             | Interior: | GRAY   |