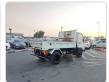

ISUZU JUSTON Stock ID 139875 Registration Year: 1998 Manufacture Year: 0

## **Vehicle Specifications**

| Model:         |      | Chassis No:     | NRR33D4-3000226 | Grade:             |                   | Fuel:     | Diesel |
|----------------|------|-----------------|-----------------|--------------------|-------------------|-----------|--------|
| Engine:        | 6HH1 | Drive Train:    | 2WD             | <b>Dimensions:</b> | 32 M <sup>3</sup> | Shape:    | DUMPER |
| Engine No:     | 2023 | Transmission:   | MT              | Mileage:           | 374300            | Capacity: | 8220cc |
| Ext. Color:    |      | Weight (kg):    |                 | Seats:             | 3                 | Color:    |        |
| Certification: |      | Classification: |                 | Exterior:          | WHITE             | Interior: | GRAY   |

## Vehicle images