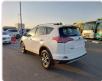

TOYOTA RAV4 Stock ID 728744 **Registration Year: 2018 Manufacture Year: 0** 

## **Vehicle Specifications**

| Model:         |        | Chassis No:     | JTMZDREV00J175752 | Grade:             |                   | Fuel:     | Petrol |
|----------------|--------|-----------------|-------------------|--------------------|-------------------|-----------|--------|
| Engine:        | 3ZR-FE | Drive Train:    | 2WD               | <b>Dimensions:</b> | 15 M <sup>3</sup> | Shape:    | SUV    |
| Engine No:     | 2023   | Transmission:   | AT                | Mileage:           | 500               | Capacity: | 2000cc |
| Ext. Color:    |        | Weight (kg):    |                   | Seats:             | 5                 | Color:    |        |
| Certification: |        | Classification: |                   | Exterior:          | WHITE             | Interior: | BLACK  |

## Vehicle images