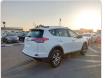

TOYOTA RAV4 Stock ID 728744 **Registration Year: 2018 Manufacture Year: 0** 

## **Vehicle Specifications**

| Model:         |        | Chassis No:     | JTMZDREV00J175752 | Grade:             |                   | Fuel:     | Petrol |
|----------------|--------|-----------------|-------------------|--------------------|-------------------|-----------|--------|
| Engine:        | 3ZR-FE | Drive Train:    | 2WD               | <b>Dimensions:</b> | 15 M <sup>3</sup> | Shape:    | SUV    |
| Engine No:     | 2023   | Transmission:   | AT                | Mileage:           | 500               | Capacity: | 2000cc |
| Ext. Color:    |        | Weight (kg):    |                   | Seats:             | 5                 | Color:    |        |
| Certification: |        | Classification: |                   | Exterior:          | WHITE             | Interior: | BLACK  |

## Vehicle images