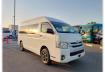

## TOYOTA HIACE COMMUTER

Stock ID 154018

**Registration Year: 2014 Manufacture Year: 0** 

## **Vehicle Specifications**

| Model:         |        | Chassis No:     | TRH228-0006318 | Grade:             |                   | Fuel:     | Petrol |
|----------------|--------|-----------------|----------------|--------------------|-------------------|-----------|--------|
| Engine:        | 2TR-FE | Drive Train:    | 4WD            | <b>Dimensions:</b> | 24 M <sup>3</sup> | Shape:    | VAN    |
| Engine No:     | 2023   | Transmission:   | AT             | Mileage:           | 174300            | Capacity: | 2700сс |
| Ext. Color:    |        | Weight (kg):    |                | Seats:             | 15                | Color:    |        |
| Certification: |        | Classification: |                | Exterior:          | WHITE             | Interior: | BLACK  |