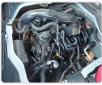

| Model:         |        | Chassis No:     | TRH228-0006318 | Grade:             |                   | Fuel:     | Petrol |
|----------------|--------|-----------------|----------------|--------------------|-------------------|-----------|--------|
| Engine:        | 2TR-FE | Drive Train:    | 4WD            | <b>Dimensions:</b> | 24 M <sup>3</sup> | Shape:    | VAN    |
| Engine No:     | 2023   | Transmission:   | AT             | Mileage:           | 174300            | Capacity: | 2700сс |
| Ext. Color:    |        | Weight (kg):    |                | Seats:             | 15                | Color:    |        |
| Certification: |        | Classification: |                | Exterior:          | WHITE             | Interior: | BLACK  |

## Vehicle images

































## **Vehicle Options**

| Pwr Steering   | Yes | Pwr Wind          | Yes | Pwr Mirrors     | Yes | Center Lock            | Air Cond      | Yes |
|----------------|-----|-------------------|-----|-----------------|-----|------------------------|---------------|-----|
| Reverse Camera | Yes | Pwr Slide Door    | Yes | Easy Closer     |     | Cruise Control         | ABS           |     |
| Air Bag        |     | Fog Lamps         |     | HID Head Lamps  |     | LED Head Lamps         | Spare Key     |     |
| Remote Key     |     | Push Start        |     | Seat Heater     |     | Pwr Seat               | Leather Seat  |     |
| Floor Mat      |     | Sun Roof          |     | Alloy Wheels    | Yes | Grill Guard            | Rear Wiper    |     |
| Rear Spoiler   |     | Stereo (FULL)