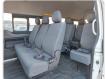

ifications**

| Model:         |        | Chassis No:     | TRH228-0006318 | Grade:             |                   | Fuel:     | Petrol |
|----------------|--------|-----------------|----------------|--------------------|-------------------|-----------|--------|
| Engine:        | 2TR-FE | Drive Train:    | 4WD            | <b>Dimensions:</b> | 24 M <sup>3</sup> | Shape:    | VAN    |
| Engine No:     | 2023   | Transmission:   | AT             | Mileage:           | 174300            | Capacity: | 2700сс |
| Ext. Color:    |        | Weight (kg):    |                | Seats:             | 15                | Color:    |        |
| Certification: |        | Classification: |                | Exterior:          | WHITE             | Interior: | BLACK  |

## Vehicle images

































## **Vehicle Options**

| Pwr Steering   | Yes | Pwr Wind          | Yes | Pwr Mirrors     | Yes | Center Lock            | Air Cond      | Yes |
|----------------|-----|-------------------|-----|-----------------|-----|------------------------|---------------|-----|
| Reverse Camera | Yes | Pwr Slide Door    | Yes | Easy Closer     |     | Cruise Control         | ABS           |     |
| Air Bag        |     | Fog Lamps         |     | HID Head Lamps  |     | LED Head Lamps         | Spare Key     |     |
| Remote Key     |     | Push Start        |     | Seat Heater     |     | Pwr Seat               | Leather Seat  |     |
| Floor Mat      |     | Sun Roof          |     | Alloy Wheels    | Yes | Grill Guard            | Rear Wiper    |     |
| Rear Spoiler   |     | Ste