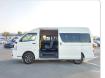

## TOYOTA HIACE COMMUTER

Stock ID 154018

**Registration Year: 2014 Manufacture Year: 0** 

## **Vehicle Specifications**

| Model:         |        | Chassis No:     | TRH228-0006318 | Grade:             |                   | Fuel:     | Petrol |
|----------------|--------|-----------------|----------------|--------------------|-------------------|-----------|--------|
| Engine:        | 2TR-FE | Drive Train:    | 4WD            | <b>Dimensions:</b> | 24 M <sup>3</sup> | Shape:    | VAN    |
| Engine No:     | 2023   | Transmission:   | AT             | Mileage:           | 174300            | Capacity: | 2700сс |
| Ext. Color:    |        | Weight (kg):    |                | Seats:             | 15                | Color:    |        |
| Certification: |        | Classification: |                | Exterior:          | WHITE             | Interior: | BLACK  |