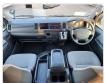

ions**

| Model:         |        | Chassis No:     | TRH228-0006318 | Grade:             |                   | Fuel:     | Petrol |
|----------------|--------|-----------------|----------------|--------------------|-------------------|-----------|--------|
| Engine:        | 2TR-FE | Drive Train:    | 4WD            | <b>Dimensions:</b> | 24 M <sup>3</sup> | Shape:    | VAN    |
| Engine No:     | 2023   | Transmission:   | AT             | Mileage:           | 174300            | Capacity: | 2700сс |
| Ext. Color:    |        | Weight (kg):    |                | Seats:             | 15                | Color:    |        |
| Certification: |        | Classification: |                | Exterior:          | WHITE             | Interior: | BLACK  |

## Vehicle images

































## **Vehicle Options**

| Pwr Steering   | Yes | Pwr Wind          | Yes | Pwr Mirrors     | Yes | Center Lock            | Air Cond      | Yes |
|----------------|-----|-------------------|-----|-----------------|-----|------------------------|---------------|-----|
| Reverse Camera | Yes | Pwr Slide Door    | Yes | Easy Closer     |     | Cruise Control         | ABS           |     |
| Air Bag        |     | Fog Lamps         |     | HID Head Lamps  |     | LED Head Lamps         | Spare Key     |     |
| Remote Key     |     | Push Start        |     | Seat Heater     |     | Pwr Seat               | Leather Seat  |     |
| Floor Mat      |     | Sun Roof          |     | Alloy Wheels    | Yes | Grill Guard            | Rear Wiper    |     |
| Rear Spoiler   |     | Stereo (F