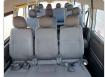

ications**

| Model:         |        | Chassis No:     | TRH228-0006318 | Grade:             |                   | Fuel:     | Petrol |
|----------------|--------|-----------------|----------------|--------------------|-------------------|-----------|--------|
| Engine:        | 2TR-FE | Drive Train:    | 4WD            | <b>Dimensions:</b> | 24 M <sup>3</sup> | Shape:    | VAN    |
| Engine No:     | 2023   | Transmission:   | AT             | Mileage:           | 174300            | Capacity: | 2700сс |
| Ext. Color:    |        | Weight (kg):    |                | Seats:             | 15                | Color:    |        |
| Certification: |        | Classification: |                | Exterior:          | WHITE             | Interior: | BLACK  |

## Vehicle images

































## **Vehicle Options**

| Pwr Steering   | Yes | Pwr Wind          | Yes | Pwr Mirrors     | Yes | Center Lock            | Air Cond      | Yes |
|----------------|-----|-------------------|-----|-----------------|-----|------------------------|---------------|-----|
| Reverse Camera | Yes | Pwr Slide Door    | Yes | Easy Closer     |     | Cruise Control         | ABS           |     |
| Air Bag        |     | Fog Lamps         |     | HID Head Lamps  |     | LED Head Lamps         | Spare Key     |     |
| Remote Key     |     | Push Start        |     | Seat Heater     |     | Pwr Seat               | Leather Seat  |     |
| Floor Mat      |     | Sun Roof          |     | Alloy Wheels    | Yes | Grill Guard            | Rear Wiper    |     |
| Rear Spoiler   |     | Stere