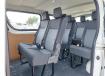

## **Vehicle Specifications**

| Model:         |         | Chassis No:     | JTFRA3AP008022624 | Grade:             |                   | Fuel:     | Diesel |
|----------------|---------|-----------------|-------------------|--------------------|-------------------|-----------|--------|
| Engine:        | 1GD-FTV | Drive Train:    | 2WD               | <b>Dimensions:</b> | 24 M <sup>3</sup> | Shape:    | VAN    |
| Engine No:     | 2023    | Transmission:   | MT                | Mileage:           | 91700             | Capacity: | 2800cc |
| Ext. Color:    |         | Weight (kg):    |                   | Seats:             | 10                | Color:    |        |
| Certification: |         | Classification: |                   | Exterior:          | WHITE             | Interior: | BLACK  |

## Vehicle images