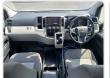

| Chassis No:     | JTFRA3AP008022624 | Grade:             |                   | Fuel:     | Diesel |
|----------------|---------|-----------------|-------------------|--------------------|-------------------|-----------|--------|
| Engine:        | 1GD-FTV | Drive Train:    | 2WD               | <b>Dimensions:</b> | 24 M <sup>3</sup> | Shape:    | VAN    |
| Engine No:     | 2023    | Transmission:   | MT                | Mileage:           | 91700             | Capacity: | 2800cc |
| Ext. Color:    |         | Weight (kg):    |                   | Seats:             | 10                | Color:    |        |
| Certification: |         | Classification: |                   | Exterior:          | WHITE             | Interior: | BLACK  |

## Vehicle images







































## **Vehicle Options**

| Pwr Steering   | Yes | Pwr Wind          | Yes | Pwr Mirrors     | Yes | Center Lock            | Yes | Air Cond      | Yes |
|----------------|-----|-------------------|-----|-----------------|-----|------------------------|-----|---------------|-----|
| Reverse Camera | Yes | Pwr Slide Door    |     | Easy Closer     |     | Cruise Control         |     | ABS           |     |
| Air Bag        | Yes | Fog Lamps         |     | HID Head Lamps  |     | LED Head Lamps         |     | Spare Key     |     |
| Remote Key     |     | Push Start        |     | Seat Heater     |     | Pwr Seat               |     | Leather Seat  |     |
| Floor Mat      |     | Sun Roof          |     | Alloy Wheels    |     | Grill Guard            |     | Rear Wiper    |