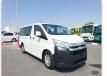

**

| Model:         |         | Chassis No:     | JTFRA3AP008022624 | Grade:             |                   | Fuel:     | Diesel |
|----------------|---------|-----------------|-------------------|--------------------|-------------------|-----------|--------|
| Engine:        | 1GD-FTV | Drive Train:    | 2WD               | <b>Dimensions:</b> | 24 M <sup>3</sup> | Shape:    | VAN    |
| Engine No:     | 2023    | Transmission:   | MT                | Mileage:           | 91700             | Capacity: | 2800cc |
| Ext. Color:    |         | Weight (kg):    |                   | Seats:             | 10                | Color:    |        |
| Certification: |         | Classification: |                   | Exterior:          | WHITE             | Interior: | BLACK  |

## Vehicle images







































## **Vehicle Options**

| Pwr Steering   | Yes | Pwr Wind          | Yes | Pwr Mirrors     | Yes | Center Lock            | Yes | Air Cond      | Yes |
|----------------|-----|-------------------|-----|-----------------|-----|------------------------|-----|---------------|-----|
| Reverse Camera | Yes | Pwr Slide Door    |     | Easy Closer     |     | Cruise Control         |     | ABS           |     |
| Air Bag        | Yes | Fog Lamps         |     | HID Head Lamps  |     | LED Head Lamps         |     | Spare Key     |     |
| Remote Key     |     | Push Start        |     | Seat Heater     |     | Pwr Seat               |     | Leather Seat  |     |
| Floor Mat      |     | Sun Roof          |     | Alloy Wheels    |     | Grill Guard            |