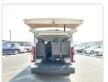

## **Vehicle Specifications**

| Model:         |         | Chassis No:     | JTFRA3AP008022624 | Grade:             |                   | Fuel:     | Diesel |
|----------------|---------|-----------------|-------------------|--------------------|-------------------|-----------|--------|
| Engine:        | 1GD-FTV | Drive Train:    | 2WD               | <b>Dimensions:</b> | 24 M <sup>3</sup> | Shape:    | VAN    |
| Engine No:     | 2023    | Transmission:   | MT                | Mileage:           | 91700             | Capacity: | 2800cc |
| Ext. Color:    |         | Weight (kg):    |                   | Seats:             | 10                | Color:    |        |
| Certification: |         | Classification: |                   | Exterior:          | WHITE             | Interior: | BLACK  |

## Vehicle images