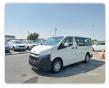

ns**

| Model:         |         | Chassis No:     | JTFRA3AP008022624 | Grade:             |                   | Fuel:     | Diesel |
|----------------|---------|-----------------|-------------------|--------------------|-------------------|-----------|--------|
| Engine:        | 1GD-FTV | Drive Train:    | 2WD               | <b>Dimensions:</b> | 24 M <sup>3</sup> | Shape:    | VAN    |
| Engine No:     | 2023    | Transmission:   | MT                | Mileage:           | 91700             | Capacity: | 2800cc |
| Ext. Color:    |         | Weight (kg):    |                   | Seats:             | 10                | Color:    |        |
| Certification: |         | Classification: |                   | Exterior:          | WHITE             | Interior: | BLACK  |

## Vehicle images







































## **Vehicle Options**

| Pwr Steering   | Yes | Pwr Wind          | Yes | Pwr Mirrors     | Yes | Center Lock            | Yes | Air Cond      | Yes |
|----------------|-----|-------------------|-----|-----------------|-----|------------------------|-----|---------------|-----|
| Reverse Camera | Yes | Pwr Slide Door    |     | Easy Closer     |     | Cruise Control         |     | ABS           |     |
| Air Bag        | Yes | Fog Lamps         |     | HID Head Lamps  |     | LED Head Lamps         |     | Spare Key     |     |
| Remote Key     |     | Push Start        |     | Seat Heater     |     | Pwr Seat               |     | Leather Seat  |     |
| Floor Mat      |     | Sun Roof          |     | Alloy Wheels    |     | Grill Guard