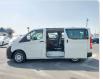

Model:         |         | Chassis No:     | JTFRA3AP008022624 | Grade:             |                   | Fuel:     | Diesel |
|----------------|---------|-----------------|-------------------|--------------------|-------------------|-----------|--------|
| Engine:        | 1GD-FTV | Drive Train:    | 2WD               | <b>Dimensions:</b> | 24 M <sup>3</sup> | Shape:    | VAN    |
| Engine No:     | 2023    | Transmission:   | MT                | Mileage:           | 91700             | Capacity: | 2800cc |
| Ext. Color:    |         | Weight (kg):    |                   | Seats:             | 10                | Color:    |        |
| Certification: |         | Classification: |                   | Exterior:          | WHITE             | Interior: | BLACK  |

## Vehicle images







































## **Vehicle Options**

| Pwr Steering   | Yes | Pwr Wind          | Yes | Pwr Mirrors     | Yes | Center Lock            | Yes | Air Cond      | Yes |
|----------------|-----|-------------------|-----|-----------------|-----|------------------------|-----|---------------|-----|
| Reverse Camera | Yes | Pwr Slide Door    |     | Easy Closer     |     | Cruise Control         |     | ABS           |     |
| Air Bag        | Yes | Fog Lamps         |     | HID Head Lamps  |     | LED Head Lamps         |     | Spare Key     |     |
| Remote Key     |     | Push Start        |     | Seat Heater     |     | Pwr Seat               |     | Leather Seat  |     |
| Floor Mat      |     | Sun Roof          |     | Alloy Wheels    |     | Grill Guard            |     |