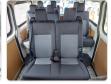

|         | Chassis No:     | JTFRA3AP008022624 | Grade:             |                   | Fuel:     | Diesel |
|----------------|---------|-----------------|-------------------|--------------------|-------------------|-----------|--------|
| Engine:        | 1GD-FTV | Drive Train:    | 2WD               | <b>Dimensions:</b> | 24 M <sup>3</sup> | Shape:    | VAN    |
| Engine No:     | 2023    | Transmission:   | MT                | Mileage:           | 91700             | Capacity: | 2800cc |
| Ext. Color:    |         | Weight (kg):    |                   | Seats:             | 10                | Color:    |        |
| Certification: |         | Classification: |                   | Exterior:          | WHITE             | Interior: | BLACK  |

## Vehicle images







































## **Vehicle Options**

| Pwr Steering   | Yes | Pwr Wind          | Yes | Pwr Mirrors     | Yes | Center Lock            | Yes | Air Cond      | Yes |
|----------------|-----|-------------------|-----|-----------------|-----|------------------------|-----|---------------|-----|
| Reverse Camera | Yes | Pwr Slide Door    |     | Easy Closer     |     | Cruise Control         |     | ABS           |     |
| Air Bag        | Yes | Fog Lamps         |     | HID Head Lamps  |     | LED Head Lamps         |     | Spare Key     |     |
| Remote Key     |     | Push Start        |     | Seat Heater     |     | Pwr Seat               |     | Leather Seat  |     |
| Floor Mat      |     | Sun Roof          |     | Alloy Wheels    |     | Grill Guard            |     | Rear Wiper