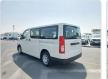

| Model:         |         | Chassis No:     | JTFRA3AP008022624 | Grade:             |                   | Fuel:     | Diesel |
|----------------|---------|-----------------|-------------------|--------------------|-------------------|-----------|--------|
| Engine:        | 1GD-FTV | Drive Train:    | 2WD               | <b>Dimensions:</b> | 24 M <sup>3</sup> | Shape:    | VAN    |
| Engine No:     | 2023    | Transmission:   | MT                | Mileage:           | 91700             | Capacity: | 2800cc |
| Ext. Color:    |         | Weight (kg):    |                   | Seats:             | 10                | Color:    |        |
| Certification: |         | Classification: |                   | Exterior:          | WHITE             | Interior: | BLACK  |

## Vehicle images







































## **Vehicle Options**

| Pwr Steering   | Yes | Pwr Wind          | Yes | Pwr Mirrors     | Yes | Center Lock            | Yes | Air Cond      | Yes |
|----------------|-----|-------------------|-----|-----------------|-----|------------------------|-----|---------------|-----|
| Reverse Camera | Yes | Pwr Slide Door    |     | Easy Closer     |     | Cruise Control         |     | ABS           |     |
| Air Bag        | Yes | Fog Lamps         |     | HID Head Lamps  |     | LED Head Lamps         |     | Spare Key     |     |
| Remote Key     |     | Push Start        |     | Seat Heater     |     | Pwr Seat               |     | Leather Seat  |     |
| Floor Mat      |     | Sun Roof          |     | Alloy Wheels    |     | Grill Guard            |