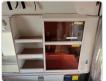

## TOYOTA HIACE AMBULANCE

Stock ID 164565

**Registration Year: 2013 Manufacture Year: 0** 

## **Vehicle Specifications**

| Model:         |      | Chassis No:     | TRH226-0012608 | Grade:             |                   | Fuel:     | Petrol |
|----------------|------|-----------------|----------------|--------------------|-------------------|-----------|--------|
| Engine:        |      | Drive Train:    | 4WD            | <b>Dimensions:</b> | 28 M <sup>3</sup> | Shape:    | VAN    |
| Engine No:     | 2023 | Transmission:   | AT             | Mileage:           | 126500            | Capacity: | 2700cc |
| Ext. Color:    |      | Weight (kg):    |                | Seats:             | 6                 | Color:    |        |
| Certification: |      | Classification: |                | Exterior:          | WHITE RED         | Interior: | BLACK  |