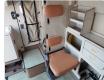

hicle Specifications**

| Model:         |      | Chassis No:     | TRH226-0012608 | Grade:             |                   | Fuel:     | Petrol |
|----------------|------|-----------------|----------------|--------------------|-------------------|-----------|--------|
| Engine:        |      | Drive Train:    | 4WD            | <b>Dimensions:</b> | 28 M <sup>3</sup> | Shape:    | VAN    |
| Engine No:     | 2023 | Transmission:   | AT             | Mileage:           | 126500            | Capacity: | 2700cc |
| Ext. Color:    |      | Weight (kg):    |                | Seats:             | 6                 | Color:    |        |
| Certification: |      | Classification: |                | Exterior:          | WHITE RED         | Interior: | BLACK  |

## Vehicle images









































## **Vehicle Options**

| Pwr Steering   | Yes | Pwr Wind          | Yes | Pwr Mirrors     | Center Lock            | Air Cond      | Yes |
|----------------|-----|-------------------|-----|-----------------|------------------------|---------------|-----|
| Reverse Camera |     | Pwr Slide Door    |     | Easy Closer     | Cruise Control         | ABS           |     |
| Air Bag        |     | Fog Lamps         |     | HID Head Lamps  | LED Head Lamps         | Spare Key     |     |
| Remote Key     |     | Push Start        |     | Seat Heater     | Pwr Seat               | Leather Seat  |     |
| Floor Mat      |     | Sun Roof          |     | Alloy Wheels    | Grill Guard            | Rear Wiper    |     |
| Rear Spoiler   |     | Stereo (FULL)     |     | Navi/TV