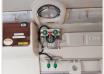

## TOYOTA HIACE AMBULANCE

Stock ID 164565

**Registration Year: 2013 Manufacture Year: 0** 

## **Vehicle Specifications**

| Model:         |      | Chassis No:     | TRH226-0012608 | Grade:             |                   | Fuel:     | Petrol |
|----------------|------|-----------------|----------------|--------------------|-------------------|-----------|--------|
| Engine:        |      | Drive Train:    | 4WD            | <b>Dimensions:</b> | 28 M <sup>3</sup> | Shape:    | VAN    |
| Engine No:     | 2023 | Transmission:   | AT             | Mileage:           | 126500            | Capacity: | 2700cc |
| Ext. Color:    |      | Weight (kg):    |                | Seats:             | 6                 | Color:    |        |
| Certification: |      | Classification: |                | Exterior:          | WHITE RED         | Interior: | BLACK  |