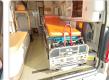

Specifications**

| Model:         |      | Chassis No:     | TRH226-0012608 | Grade:             |                   | Fuel:     | Petrol |
|----------------|------|-----------------|----------------|--------------------|-------------------|-----------|--------|
| Engine:        |      | Drive Train:    | 4WD            | <b>Dimensions:</b> | 28 M <sup>3</sup> | Shape:    | VAN    |
| Engine No:     | 2023 | Transmission:   | AT             | Mileage:           | 126500            | Capacity: | 2700cc |
| Ext. Color:    |      | Weight (kg):    |                | Seats:             | 6                 | Color:    |        |
| Certification: |      | Classification: |                | Exterior:          | WHITE RED         | Interior: | BLACK  |

## Vehicle images









































## **Vehicle Options**

| Pwr Steering   | Yes | Pwr Wind          | Yes | Pwr Mirrors     | Center Lock            | Air Cond      | Yes |
|----------------|-----|-------------------|-----|-----------------|------------------------|---------------|-----|
| Reverse Camera |     | Pwr Slide Door    |     | Easy Closer     | Cruise Control         | ABS           |     |
| Air Bag        |     | Fog Lamps         |     | HID Head Lamps  | LED Head Lamps         | Spare Key     |     |
| Remote Key     |     | Push Start        |     | Seat Heater     | Pwr Seat               | Leather Seat  |     |
| Floor Mat      |     | Sun Roof          |     | Alloy Wheels    | Grill Guard            | Rear Wiper    |     |
| Rear Spoiler   |     | Stereo (FULL)     |     | Navi/TV