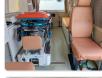

e Specifications**

| Model:         |      | Chassis No:     | TRH226-0012608 | Grade:             |                   | Fuel:     | Petrol |
|----------------|------|-----------------|----------------|--------------------|-------------------|-----------|--------|
| Engine:        |      | Drive Train:    | 4WD            | <b>Dimensions:</b> | 28 M <sup>3</sup> | Shape:    | VAN    |
| Engine No:     | 2023 | Transmission:   | AT             | Mileage:           | 126500            | Capacity: | 2700cc |
| Ext. Color:    |      | Weight (kg):    |                | Seats:             | 6                 | Color:    |        |
| Certification: |      | Classification: |                | Exterior:          | WHITE RED         | Interior: | BLACK  |

## Vehicle images









































## **Vehicle Options**

| Pwr Steering   | Yes | Pwr Wind          | Yes | Pwr Mirrors     | Center Lock            | Air Cond      | Yes |
|----------------|-----|-------------------|-----|-----------------|------------------------|---------------|-----|
| Reverse Camera |     | Pwr Slide Door    |     | Easy Closer     | Cruise Control         | ABS           |     |
| Air Bag        |     | Fog Lamps         |     | HID Head Lamps  | LED Head Lamps         | Spare Key     |     |
| Remote Key     |     | Push Start        |     | Seat Heater     | Pwr Seat               | Leather Seat  |     |
| Floor Mat      |     | Sun Roof          |     | Alloy Wheels    | Grill Guard            | Rear Wiper    |     |
| Rear Spoiler   |     | Stereo (FULL)     |     | Navi/TV