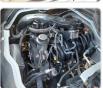

**

| Model:         |      | Chassis No:     | TRH226-0012608 | Grade:             |                   | Fuel:     | Petrol |
|----------------|------|-----------------|----------------|--------------------|-------------------|-----------|--------|
| Engine:        |      | Drive Train:    | 4WD            | <b>Dimensions:</b> | 28 M <sup>3</sup> | Shape:    | VAN    |
| Engine No:     | 2023 | Transmission:   | AT             | Mileage:           | 126500            | Capacity: | 2700cc |
| Ext. Color:    |      | Weight (kg):    |                | Seats:             | 6                 | Color:    |        |
| Certification: |      | Classification: |                | Exterior:          | WHITE RED         | Interior: | BLACK  |

## Vehicle images









































## **Vehicle Options**

| Pwr Steering   | Yes | Pwr Wind          | Yes | Pwr Mirrors     | Center Lock            | Air Cond      | Yes |
|----------------|-----|-------------------|-----|-----------------|------------------------|---------------|-----|
| Reverse Camera |     | Pwr Slide Door    |     | Easy Closer     | Cruise Control         | ABS           |     |
| Air Bag        |     | Fog Lamps         |     | HID Head Lamps  | LED Head Lamps         | Spare Key     |     |
| Remote Key     |     | Push Start        |     | Seat Heater     | Pwr Seat               | Leather Seat  |     |
| Floor Mat      |     | Sun Roof          |     | Alloy Wheels    | Grill Guard            | Rear Wiper    |     |
| Rear Spoiler   |     | Stereo (FULL)     |     | Navi/TV         | CD Player