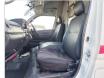

## TOYOTA HIACE AMBULANCE

Stock ID 164565

**Registration Year: 2013 Manufacture Year: 0** 

## **Vehicle Specifications**

| Model:         |      | Chassis No:     | TRH226-0012608 | Grade:             |                   | Fuel:     | Petrol |
|----------------|------|-----------------|----------------|--------------------|-------------------|-----------|--------|
| Engine:        |      | Drive Train:    | 4WD            | <b>Dimensions:</b> | 28 M <sup>3</sup> | Shape:    | VAN    |
| Engine No:     | 2023 | Transmission:   | AT             | Mileage:           | 126500            | Capacity: | 2700cc |
| Ext. Color:    |      | Weight (kg):    |                | Seats:             | 6                 | Color:    |        |
| Certification: |      | Classification: |                | Exterior:          | WHITE RED         | Interior: | BLACK  |