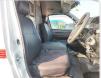

## TOYOTA HIACE AMBULANCE

Stock ID 164565

**Registration Year: 2013 Manufacture Year: 0** 

## **Vehicle Specifications**

| Model:         |      | Chassis No:     | TRH226-0012608 | Grade:             |                   | Fuel:     | Petrol |
|----------------|------|-----------------|----------------|--------------------|-------------------|-----------|--------|
| Engine:        |      | Drive Train:    | 4WD            | <b>Dimensions:</b> | 28 M <sup>3</sup> | Shape:    | VAN    |
| Engine No:     | 2023 | Transmission:   | AT             | Mileage:           | 126500            | Capacity: | 2700cc |
| Ext. Color:    |      | Weight (kg):    |                | Seats:             | 6                 | Color:    |        |
| Certification: |      | Classification: |                | Exterior:          | WHITE RED         | Interior: | BLACK  |