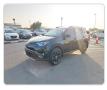

TOYOTA RAV4 Stock ID 245983 Registration Year: 2014 Manufacture Year: 0

## **Vehicle Specifications**

| Model:         |        | Chassis No:     | JTMZDREV00D039118 | Grade:             |                   | Fuel:     | Petrol |
|----------------|--------|-----------------|-------------------|--------------------|-------------------|-----------|--------|
| Engine:        | 3ZR-FE | Drive Train:    | 2WD               | <b>Dimensions:</b> | 15 M <sup>3</sup> | Shape:    | SUV    |
| Engine No:     | 2023   | Transmission:   | AT                | Mileage:           | 157000            | Capacity: | 2000cc |
| Ext. Color:    |        | Weight (kg):    |                   | Seats:             | 5                 | Color:    |        |
| Certification: |        | Classification: |                   | Exterior:          | BLACK             | Interior: | BLACK  |