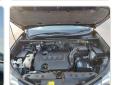

## **Vehicle Specifications**

| Model:         |        | Chassis No:     | JTMZDREV00D039118 | Grade:             |                   | Fuel:     | Petrol |
|----------------|--------|-----------------|-------------------|--------------------|-------------------|-----------|--------|
| Engine:        | 3ZR-FE | Drive Train:    | 2WD               | <b>Dimensions:</b> | 15 M <sup>3</sup> | Shape:    | SUV    |
| Engine No:     | 2023   | Transmission:   | AT                | Mileage:           | 157000            | Capacity: | 2000cc |
| Ext. Color:    |        | Weight (kg):    |                   | Seats:             | 5                 | Color:    |        |
| Certification: |        | Classification: |                   | Exterior:          | BLACK             | Interior: | BLACK  |

## Vehicle images