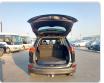

**

| Model:         |        | Chassis No:     | JTMZDREV00D039118 | Grade:             |                   | Fuel:     | Petrol |
|----------------|--------|-----------------|-------------------|--------------------|-------------------|-----------|--------|
| Engine:        | 3ZR-FE | Drive Train:    | 2WD               | <b>Dimensions:</b> | 15 M <sup>3</sup> | Shape:    | SUV    |
| Engine No:     | 2023   | Transmission:   | AT                | Mileage:           | 157000            | Capacity: | 2000cc |
| Ext. Color:    |        | Weight (kg):    |                   | Seats:             | 5                 | Color:    |        |
| Certification: |        | Classification: |                   | Exterior:          | BLACK             | Interior: | BLACK  |

## Vehicle images



































## **Vehicle Options**

| Pwr Steering   | Yes | Pwr Wind          | Yes | Pwr Mirrors     | Yes | Center Lock            | Yes | Air Cond      | Yes |
|----------------|-----|-------------------|-----|-----------------|-----|------------------------|-----|---------------|-----|
| Reverse Camera | Yes | Pwr Slide Door    |     | Easy Closer     |     | Cruise Control         |     | ABS           |     |
| Air Bag        |     | Fog Lamps         | Yes | HID Head Lamps  |     | LED Head Lamps         |     | Spare Key     |     |
| Remote Key     |     | Push Start        |     | Seat Heater     |     | Pwr Seat               |     | Leather Seat  |     |
| Floor Mat      |     | Sun Roof          |     | Alloy Wheels    | Yes | Grill Guard            |     | Rear