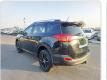

TOYOTA RAV4 Stock ID 245983 Registration Year: 2014 Manufacture Year: 0

## **Vehicle Specifications**

| Model:         |        | Chassis No:     | JTMZDREV00D039118 | Grade:             |                   | Fuel:     | Petrol |
|----------------|--------|-----------------|-------------------|--------------------|-------------------|-----------|--------|
| Engine:        | 3ZR-FE | Drive Train:    | 2WD               | <b>Dimensions:</b> | 15 M <sup>3</sup> | Shape:    | SUV    |
| Engine No:     | 2023   | Transmission:   | AT                | Mileage:           | 157000            | Capacity: | 2000cc |
| Ext. Color:    |        | Weight (kg):    |                   | Seats:             | 5                 | Color:    |        |
| Certification: |        | Classification: |                   | Exterior:          | BLACK             | Interior: | BLACK  |