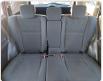

Model:         |        | Chassis No:     | JTMZDREV00D039118 | Grade:             |                   | Fuel:     | Petrol |
|----------------|--------|-----------------|-------------------|--------------------|-------------------|-----------|--------|
| Engine:        | 3ZR-FE | Drive Train:    | 2WD               | <b>Dimensions:</b> | 15 M <sup>3</sup> | Shape:    | SUV    |
| Engine No:     | 2023   | Transmission:   | AT                | Mileage:           | 157000            | Capacity: | 2000cc |
| Ext. Color:    |        | Weight (kg):    |                   | Seats:             | 5                 | Color:    |        |
| Certification: |        | Classification: |                   | Exterior:          | BLACK             | Interior: | BLACK  |

## Vehicle images



































## **Vehicle Options**

| Pwr Steering   | Yes | Pwr Wind          | Yes | Pwr Mirrors     | Yes | Center Lock            | Yes | Air Cond      | Yes |
|----------------|-----|-------------------|-----|-----------------|-----|------------------------|-----|---------------|-----|
| Reverse Camera | Yes | Pwr Slide Door    |     | Easy Closer     |     | Cruise Control         |     | ABS           |     |
| Air Bag        |     | Fog Lamps         | Yes | HID Head Lamps  |     | LED Head Lamps         |     | Spare Key     |     |
| Remote Key     |     | Push Start        |     | Seat Heater     |     | Pwr Seat               |     | Leather Seat  |     |
| Floor Mat      |     | Sun Roof          |     | Alloy Wheels    | Yes | Grill Guard            |     | Rear Wiper