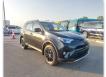

TOYOTA RAV4 Stock ID 245983 Registration Year: 2014 Manufacture Year: 0

## **Vehicle Specifications**

| Model:         |        | Chassis No:     | JTMZDREV00D039118 | Grade:             |                   | Fuel:     | Petrol |
|----------------|--------|-----------------|-------------------|--------------------|-------------------|-----------|--------|
| Engine:        | 3ZR-FE | Drive Train:    | 2WD               | <b>Dimensions:</b> | 15 M <sup>3</sup> | Shape:    | SUV    |
| Engine No:     | 2023   | Transmission:   | AT                | Mileage:           | 157000            | Capacity: | 2000cc |
| Ext. Color:    |        | Weight (kg):    |                   | Seats:             | 5                 | Color:    |        |
| Certification: |        | Classification: |                   | Exterior:          | BLACK             | Interior: | BLACK  |