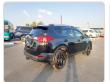

TOYOTA RAV4 Stock ID 245983 Registration Year: 2014 Manufacture Year: 0

## **Vehicle Specifications**

| Model:         |        | Chassis No:     | JTMZDREV00D039118 | Grade:             |                   | Fuel:     | Petrol |
|----------------|--------|-----------------|-------------------|--------------------|-------------------|-----------|--------|
| Engine:        | 3ZR-FE | Drive Train:    | 2WD               | <b>Dimensions:</b> | 15 M <sup>3</sup> | Shape:    | SUV    |
| Engine No:     | 2023   | Transmission:   | AT                | Mileage:           | 157000            | Capacity: | 2000cc |
| Ext. Color:    |        | Weight (kg):    |                   | Seats:             | 5                 | Color:    |        |
| Certification: |        | Classification: |                   | Exterior:          | BLACK             | Interior: | BLACK  |