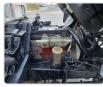

## **Vehicle Specifications**

| Model:         |      | Chassis No:     | NRR33C4-3000527 | Grade:             |                   | Fuel:     | Diesel |
|----------------|------|-----------------|-----------------|--------------------|-------------------|-----------|--------|
| Engine:        | 6HH1 | Drive Train:    | 2WD             | <b>Dimensions:</b> | 33 M <sup>3</sup> | Shape:    | DUMPER |
| Engine No:     | 2023 | Transmission:   | MT              | Mileage:           | 211600            | Capacity: | 8220cc |
| Ext. Color:    |      | Weight (kg):    |                 | Seats:             | 3                 | Color:    |        |
| Certification: |      | Classification: |                 | Exterior:          | WHITE             | Interior: | GRAY   |