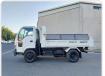

ISUZU FORWARD JUSTON

Stock ID 604015

Registration Year: 1997 Manufacture Year: 0

## **Vehicle Specifications**

| Model:         |      | Chassis No:     | NRR33C4-3000527 | Grade:             |                   | Fuel:     | Diesel |
|----------------|------|-----------------|-----------------|--------------------|-------------------|-----------|--------|
| Engine:        | 6HH1 | Drive Train:    | 2WD             | <b>Dimensions:</b> | 33 M <sup>3</sup> | Shape:    | DUMPER |
| Engine No:     | 2023 | Transmission:   | MT              | Mileage:           | 211600            | Capacity: | 8220cc |
| Ext. Color:    |      | Weight (kg):    |                 | Seats:             | 3                 | Color:    |        |
| Certification: |      | Classification: |                 | Exterior:          | WHITE             | Interior: | GRAY   |