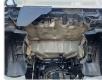

## **Vehicle Specifications**

| Model:         |      | Chassis No:     | NRR33C4-3000527 | Grade:             |                   | Fuel:     | Diesel |
|----------------|------|-----------------|-----------------|--------------------|-------------------|-----------|--------|
| Engine:        | 6HH1 | Drive Train:    | 2WD             | <b>Dimensions:</b> | 33 M <sup>3</sup> | Shape:    | DUMPER |
| Engine No:     | 2023 | Transmission:   | MT              | Mileage:           | 211600            | Capacity: | 8220cc |
| Ext. Color:    |      | Weight (kg):    |                 | Seats:             | 3                 | Color:    |        |
| Certification: |      | Classification: |                 | Exterior:          | WHITE             | Interior: | GRAY   |