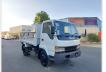

ISUZU FORWARD JUSTON

Stock ID 604015

Registration Year: 1997 Manufacture Year: 0

## **Vehicle Specifications**

| Model:         |      | Chassis No:     | NRR33C4-3000527 | Grade:             |                   | Fuel:     | Diesel |
|----------------|------|-----------------|-----------------|--------------------|-------------------|-----------|--------|
| Engine:        | 6HH1 | Drive Train:    | 2WD             | <b>Dimensions:</b> | 33 M <sup>3</sup> | Shape:    | DUMPER |
| Engine No:     | 2023 | Transmission:   | MT              | Mileage:           | 211600            | Capacity: | 8220cc |
| Ext. Color:    |      | Weight (kg):    |                 | Seats:             | 3                 | Color:    |        |
| Certification: |      | Classification: |                 | Exterior:          | WHITE             | Interior: | GRAY   |