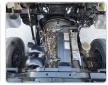

## **Vehicle Specifications**

| Model:         |      | Chassis No:     | NRR33C4-3000527 | Grade:             |                   | Fuel:     | Diesel |
|----------------|------|-----------------|-----------------|--------------------|-------------------|-----------|--------|
| Engine:        | 6HH1 | Drive Train:    | 2WD             | <b>Dimensions:</b> | 33 M <sup>3</sup> | Shape:    | DUMPER |
| Engine No:     | 2023 | Transmission:   | MT              | Mileage:           | 211600            | Capacity: | 8220cc |
| Ext. Color:    |      | Weight (kg):    |                 | Seats:             | 3                 | Color:    |        |
| Certification: |      | Classification: |                 | Exterior:          | WHITE             | Interior: | GRAY   |