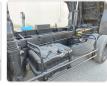

## **Vehicle Specifications**

| Model:         |      | Chassis No:     | NRR33C4-3000527 | Grade:             |                   | Fuel:     | Diesel |
|----------------|------|-----------------|-----------------|--------------------|-------------------|-----------|--------|
| Engine:        | 6HH1 | Drive Train:    | 2WD             | <b>Dimensions:</b> | 33 M <sup>3</sup> | Shape:    | DUMPER |
| Engine No:     | 2023 | Transmission:   | MT              | Mileage:           | 211600            | Capacity: | 8220cc |
| Ext. Color:    |      | Weight (kg):    |                 | Seats:             | 3                 | Color:    |        |
| Certification: |      | Classification: |                 | Exterior:          | WHITE             | Interior: | GRAY   |