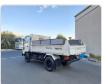

ISUZU FORWARD JUSTON

Stock ID 604015

Registration Year: 1997 Manufacture Year: 0

## **Vehicle Specifications**

| Model:         |      | Chassis No:     | NRR33C4-3000527 | Grade:             |                   | Fuel:     | Diesel |
|----------------|------|-----------------|-----------------|--------------------|-------------------|-----------|--------|
| Engine:        | 6HH1 | Drive Train:    | 2WD             | <b>Dimensions:</b> | 33 M <sup>3</sup> | Shape:    | DUMPER |
| Engine No:     | 2023 | Transmission:   | MT              | Mileage:           | 211600            | Capacity: | 8220cc |
| Ext. Color:    |      | Weight (kg):    |                 | Seats:             | 3                 | Color:    |        |
| Certification: |      | Classification: |                 | Exterior:          | WHITE             | Interior: | GRAY   |