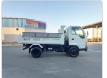

ISUZU FORWARD JUSTON

Stock ID 604015

Registration Year: 1997 Manufacture Year: 0

## **Vehicle Specifications**

| Model:         |      | Chassis No:     | NRR33C4-3000527 | Grade:             |                   | Fuel:     | Diesel |
|----------------|------|-----------------|-----------------|--------------------|-------------------|-----------|--------|
| Engine:        | 6HH1 | Drive Train:    | 2WD             | <b>Dimensions:</b> | 33 M <sup>3</sup> | Shape:    | DUMPER |
| Engine No:     | 2023 | Transmission:   | MT              | Mileage:           | 211600            | Capacity: | 8220cc |
| Ext. Color:    |      | Weight (kg):    |                 | Seats:             | 3                 | Color:    |        |
| Certification: |      | Classification: |                 | Exterior:          | WHITE             | Interior: | GRAY   |