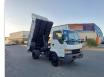

ISUZU FORWARD JUSTON

Stock ID 604015

Registration Year: 1997 Manufacture Year: 0

## **Vehicle Specifications**

| Model:         |      | Chassis No:     | NRR33C4-3000527 | Grade:             |                   | Fuel:     | Diesel |
|----------------|------|-----------------|-----------------|--------------------|-------------------|-----------|--------|
| Engine:        | 6HH1 | Drive Train:    | 2WD             | <b>Dimensions:</b> | 33 M <sup>3</sup> | Shape:    | DUMPER |
| Engine No:     | 2023 | Transmission:   | MT              | Mileage:           | 211600            | Capacity: | 8220cc |
| Ext. Color:    |      | Weight (kg):    |                 | Seats:             | 3                 | Color:    |        |
| Certification: |      | Classification: |                 | Exterior:          | WHITE             | Interior: | GRAY   |