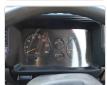

## **Vehicle Specifications**

| Model:         |      | Chassis No:     | NRR33C4-3000527 | Grade:             |                   | Fuel:     | Diesel |
|----------------|------|-----------------|-----------------|--------------------|-------------------|-----------|--------|
| Engine:        | 6HH1 | Drive Train:    | 2WD             | <b>Dimensions:</b> | 33 M <sup>3</sup> | Shape:    | DUMPER |
| Engine No:     | 2023 | Transmission:   | MT              | Mileage:           | 211600            | Capacity: | 8220cc |
| Ext. Color:    |      | Weight (kg):    |                 | Seats:             | 3                 | Color:    |        |
| Certification: |      | Classification: |                 | Exterior:          | WHITE             | Interior: | GRAY   |