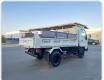

ISUZU FORWARD JUSTON

Stock ID 604015

Registration Year: 1997 Manufacture Year: 0

## **Vehicle Specifications**

| Model:         |      | Chassis No:     | NRR33C4-3000527 | Grade:             |                   | Fuel:     | Diesel |
|----------------|------|-----------------|-----------------|--------------------|-------------------|-----------|--------|
| Engine:        | 6HH1 | Drive Train:    | 2WD             | <b>Dimensions:</b> | 33 M <sup>3</sup> | Shape:    | DUMPER |
| Engine No:     | 2023 | Transmission:   | MT              | Mileage:           | 211600            | Capacity: | 8220cc |
| Ext. Color:    |      | Weight (kg):    |                 | Seats:             | 3                 | Color:    |        |
| Certification: |      | Classification: |                 | Exterior:          | WHITE             | Interior: | GRAY   |