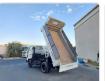

ISUZU FORWARD JUSTON

Stock ID 604015

Registration Year: 1997 Manufacture Year: 0

## **Vehicle Specifications**

| Model:         |      | Chassis No:     | NRR33C4-3000527 | Grade:             |                   | Fuel:     | Diesel |
|----------------|------|-----------------|-----------------|--------------------|-------------------|-----------|--------|
| Engine:        | 6HH1 | Drive Train:    | 2WD             | <b>Dimensions:</b> | 33 M <sup>3</sup> | Shape:    | DUMPER |
| Engine No:     | 2023 | Transmission:   | MT              | Mileage:           | 211600            | Capacity: | 8220cc |
| Ext. Color:    |      | Weight (kg):    |                 | Seats:             | 3                 | Color:    |        |
| Certification: |      | Classification: |                 | Exterior:          | WHITE             | Interior: | GRAY   |