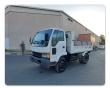

ISUZU FORWARD JUSTON

Stock ID 604015

Registration Year: 1997 Manufacture Year: 0

## **Vehicle Specifications**

| Model:         |      | Chassis No:     | NRR33C4-3000527 | Grade:             |                   | Fuel:     | Diesel |
|----------------|------|-----------------|-----------------|--------------------|-------------------|-----------|--------|
| Engine:        | 6HH1 | Drive Train:    | 2WD             | <b>Dimensions:</b> | 33 M <sup>3</sup> | Shape:    | DUMPER |
| Engine No:     | 2023 | Transmission:   | MT              | Mileage:           | 211600            | Capacity: | 8220cc |
| Ext. Color:    |      | Weight (kg):    |                 | Seats:             | 3                 | Color:    |        |
| Certification: |      | Classification: |                 | Exterior:          | WHITE             | Interior: | GRAY   |