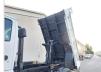

ISUZU FORWARD JUSTON

Stock ID 604015

Registration Year: 1997 Manufacture Year: 0

## **Vehicle Specifications**

| Model:         |      | Chassis No:     | NRR33C4-3000527 | Grade:             |                   | Fuel:     | Diesel |
|----------------|------|-----------------|-----------------|--------------------|-------------------|-----------|--------|
| Engine:        | 6HH1 | Drive Train:    | 2WD             | <b>Dimensions:</b> | 33 M <sup>3</sup> | Shape:    | DUMPER |
| Engine No:     | 2023 | Transmission:   | MT              | Mileage:           | 211600            | Capacity: | 8220cc |
| Ext. Color:    |      | Weight (kg):    |                 | Seats:             | 3                 | Color:    |        |
| Certification: |      | Classification: |                 | Exterior:          | WHITE             | Interior: | GRAY   |