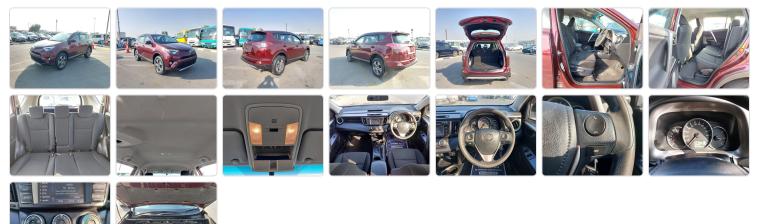

RAV4 Stock ID 683305

## **Vehicle Specifications**

| Model:         |        | Chassis No:     | JTMZDREV20D082388 | Grade:      |                   | Fuel:     | Petrol |
|----------------|--------|-----------------|-------------------|-------------|-------------------|-----------|--------|
| Engine:        | 3ZR-FE | Drive Train:    | 2WD               | Dimensions: | 15 M <sup>3</sup> | Shape:    | SUV    |
| Engine No:     | 2023   | Transmission:   | AT                | Mileage:    | 118300            | Capacity: | 2000cc |
| Ext. Color:    |        | Weight (kg):    |                   | Seats:      | 5                 | Color:    |        |
| Certification: |        | Classification: |                   | Exterior:   | MAROON            | Interior: | BLACK  |

## Vehicle images



## **Vehicle Options**

| Pwr Steering   | Yes | Pwr Wind          | Yes | Pwr Mirrors     | Yes | Center Lock            | Yes | Air Cond      | Yes |
|----------------|-----|-------------------|-----|-----------------|-----|------------------------|-----|---------------|-----|
| Reverse Camera | Yes | Pwr Slide Door    |     | Easy Closer     |     | Cruise Control         |     | ABS           |     |
| Air Bag        | Yes | Fog Lamps         | Yes | HID Head Lamps  |     | LED Head Lamps         |     | Spare Key     |     |
| Remote Key     |     | Push Start        |     | Seat Heater     |     | Pwr Seat               |     | Leather Seat  |     |
| Floor Mat      |     | Sun Roof          |     | Alloy Wheels    | Yes | Grill Guard            |     | Rear Wiper    |     |
| Rear