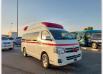

## TOYOTA HIACE AMBULANCE

Stock ID 696267

**Registration Year: 2013 Manufacture Year: 0** 

## **Vehicle Specifications**

| Model:         |        | Chassis No:     | TRH226-0012450 | Grade:             |                   | Fuel:     | Petrol |
|----------------|--------|-----------------|----------------|--------------------|-------------------|-----------|--------|
| Engine:        | 2TR-FE | Drive Train:    | 4WD            | <b>Dimensions:</b> | 28 M <sup>3</sup> | Shape:    | VAN    |
| Engine No:     | 2023   | Transmission:   | AT             | Mileage:           | 135500            | Capacity: | 2700cc |
| Ext. Color:    |        | Weight (kg):    |                | Seats:             | 6                 | Color:    |        |
| Certification: |        | Classification: |                | Exterior:          | WHITE RED         | Interior: | BLACK  |