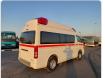

## TOYOTA HIACE AMBULANCE

Stock ID 696267

**Registration Year: 2013 Manufacture Year: 0** 

## **Vehicle Specifications**

| Model:         |        | Chassis No:     | TRH226-0012450 | Grade:             |                   | Fuel:     | Petrol |
|----------------|--------|-----------------|----------------|--------------------|-------------------|-----------|--------|
| Engine:        | 2TR-FE | Drive Train:    | 4WD            | <b>Dimensions:</b> | 28 M <sup>3</sup> | Shape:    | VAN    |
| Engine No:     | 2023   | Transmission:   | AT             | Mileage:           | 135500            | Capacity: | 2700cc |
| Ext. Color:    |        | Weight (kg):    |                | Seats:             | 6                 | Color:    |        |
| Certification: |        | Classification: |                | Exterior:          | WHITE RED         | Interior: | BLACK  |