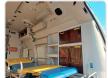

ns**

| Model:         |        | Chassis No:     | TRH226-0012450 | Grade:             |                   | Fuel:     | Petrol |
|----------------|--------|-----------------|----------------|--------------------|-------------------|-----------|--------|
| Engine:        | 2TR-FE | Drive Train:    | 4WD            | <b>Dimensions:</b> | 28 M <sup>3</sup> | Shape:    | VAN    |
| Engine No:     | 2023   | Transmission:   | AT             | Mileage:           | 135500            | Capacity: | 2700cc |
| Ext. Color:    |        | Weight (kg):    |                | Seats:             | 6                 | Color:    |        |
| Certification: |        | Classification: |                | Exterior:          | WHITE RED         | Interior: | BLACK  |

## Vehicle images







































## **Vehicle Options**

| Pwr Steering   | Yes | Pwr Wind          | Yes | Pwr Mirrors     | Center Lock            | Yes | Air Cond      | Yes |
|----------------|-----|-------------------|-----|-----------------|------------------------|-----|---------------|-----|
| Reverse Camera |     | Pwr Slide Door    |     | Easy Closer     | Cruise Control         |     | ABS           |     |
| Air Bag        |     | Fog Lamps         |     | HID Head Lamps  | LED Head Lamps         |     | Spare Key     |     |
| Remote Key     |     | Push Start        |     | Seat Heater     | Pwr Seat               |     | Leather Seat  |     |
| Floor Mat      |     | Sun Roof          |     | Alloy Wheels    | Grill Guard            |     | Rear Wiper    |     |
| Rear Spoiler   |     | Stere