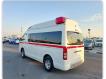

## TOYOTA HIACE AMBULANCE

Stock ID 696267

**Registration Year: 2013 Manufacture Year: 0** 

## **Vehicle Specifications**

| Model:         |        | Chassis No:     | TRH226-0012450 | Grade:             |                   | Fuel:     | Petrol |
|----------------|--------|-----------------|----------------|--------------------|-------------------|-----------|--------|
| Engine:        | 2TR-FE | Drive Train:    | 4WD            | <b>Dimensions:</b> | 28 M <sup>3</sup> | Shape:    | VAN    |
| Engine No:     | 2023   | Transmission:   | AT             | Mileage:           | 135500            | Capacity: | 2700cc |
| Ext. Color:    |        | Weight (kg):    |                | Seats:             | 6                 | Color:    |        |
| Certification: |        | Classification: |                | Exterior:          | WHITE RED         | Interior: | BLACK  |