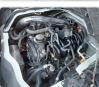

l:         |        | Chassis No:     | TRH226-0012450 | Grade:             |                   | Fuel:     | Petrol |
|----------------|--------|-----------------|----------------|--------------------|-------------------|-----------|--------|
| Engine:        | 2TR-FE | Drive Train:    | 4WD            | <b>Dimensions:</b> | 28 M <sup>3</sup> | Shape:    | VAN    |
| Engine No:     | 2023   | Transmission:   | AT             | Mileage:           | 135500            | Capacity: | 2700cc |
| Ext. Color:    |        | Weight (kg):    |                | Seats:             | 6                 | Color:    |        |
| Certification: |        | Classification: |                | Exterior:          | WHITE RED         | Interior: | BLACK  |

## Vehicle images







































## **Vehicle Options**

| Pwr Steering   | Yes | Pwr Wind          | Yes | Pwr Mirrors     | Center Lock            | Yes | Air Cond      | Yes |
|----------------|-----|-------------------|-----|-----------------|------------------------|-----|---------------|-----|
| Reverse Camera |     | Pwr Slide Door    |     | Easy Closer     | Cruise Control         |     | ABS           |     |
| Air Bag        |     | Fog Lamps         |     | HID Head Lamps  | LED Head Lamps         |     | Spare Key     |     |
| Remote Key     |     | Push Start        |     | Seat Heater     | Pwr Seat               |     | Leather Seat  |     |
| Floor Mat      |     | Sun Roof          |     | Alloy Wheels    | Grill Guard            |     | Rear Wiper    |     |
| Rear Spoiler   |     | Stereo (FULL)