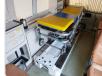

ations**

| Model:         |        | Chassis No:     | TRH226-0012450 | Grade:             |                   | Fuel:     | Petrol |
|----------------|--------|-----------------|----------------|--------------------|-------------------|-----------|--------|
| Engine:        | 2TR-FE | Drive Train:    | 4WD            | <b>Dimensions:</b> | 28 M <sup>3</sup> | Shape:    | VAN    |
| Engine No:     | 2023   | Transmission:   | AT             | Mileage:           | 135500            | Capacity: | 2700cc |
| Ext. Color:    |        | Weight (kg):    |                | Seats:             | 6                 | Color:    |        |
| Certification: |        | Classification: |                | Exterior:          | WHITE RED         | Interior: | BLACK  |

## Vehicle images







































## **Vehicle Options**

| Pwr Steering   | Yes | Pwr Wind          | Yes | Pwr Mirrors     | Center Lock            | Yes | Air Cond      | Yes |
|----------------|-----|-------------------|-----|-----------------|------------------------|-----|---------------|-----|
| Reverse Camera |     | Pwr Slide Door    |     | Easy Closer     | Cruise Control         |     | ABS           |     |
| Air Bag        |     | Fog Lamps         |     | HID Head Lamps  | LED Head Lamps         |     | Spare Key     |     |
| Remote Key     |     | Push Start        |     | Seat Heater     | Pwr Seat               |     | Leather Seat  |     |
| Floor Mat      |     | Sun Roof          |     | Alloy Wheels    | Grill Guard            |     | Rear Wiper    |     |
| Rear Spoiler   |     | S