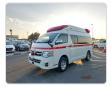

## TOYOTA HIACE AMBULANCE

Stock ID 696267

**Registration Year: 2013 Manufacture Year: 0** 

## **Vehicle Specifications**

| Model:         |        | Chassis No:     | TRH226-0012450 | Grade:             |                   | Fuel:     | Petrol |
|----------------|--------|-----------------|----------------|--------------------|-------------------|-----------|--------|
| Engine:        | 2TR-FE | Drive Train:    | 4WD            | <b>Dimensions:</b> | 28 M <sup>3</sup> | Shape:    | VAN    |
| Engine No:     | 2023   | Transmission:   | AT             | Mileage:           | 135500            | Capacity: | 2700cc |
| Ext. Color:    |        | Weight (kg):    |                | Seats:             | 6                 | Color:    |        |
| Certification: |        | Classification: |                | Exterior:          | WHITE RED         | Interior: | BLACK  |