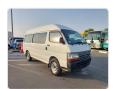

## TOYOTA HIACE COMMUTER

Stock ID 840380

Registration Year: 2002 Manufacture Year: 0

## **Vehicle Specifications**

| Model:         |       | Chassis No:     | RZH183-0001543 | Grade:             |                   | Fuel:     | Petrol |
|----------------|-------|-----------------|----------------|--------------------|-------------------|-----------|--------|
| Engine:        | 2RZ-E | Drive Train:    | 2WD            | <b>Dimensions:</b> | 20 M <sup>3</sup> | Shape:    | VAN    |
| Engine No:     | 2023  | Transmission:   | AT             | Mileage:           | 153800            | Capacity: | 2400cc |
| Ext. Color:    |       | Weight (kg):    |                | Seats:             | 8                 | Color:    |        |
| Certification: |       | Classification: |                | Exterior:          | WHITE             | Interior: | GRAY   |