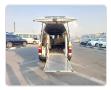

## **Vehicle Specifications**

| Model:         |       | Chassis No:     | RZH183-0001543 | Grade:             |                   | Fuel:     | Petrol |
|----------------|-------|-----------------|----------------|--------------------|-------------------|-----------|--------|
| Engine:        | 2RZ-E | Drive Train:    | 2WD            | <b>Dimensions:</b> | 20 M <sup>3</sup> | Shape:    | VAN    |
| Engine No:     | 2023  | Transmission:   | AT             | Mileage:           | 153800            | Capacity: | 2400cc |
| Ext. Color:    |       | Weight (kg):    |                | Seats:             | 8                 | Color:    |        |
| Certification: |       | Classification: |                | Exterior:          | WHITE             | Interior: | GRAY   |