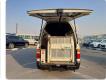

## **Vehicle Specifications**

| Model:         |       | Chassis No:     | RZH183-0001543 | Grade:             |                   | Fuel:     | Petrol |
|----------------|-------|-----------------|----------------|--------------------|-------------------|-----------|--------|
| Engine:        | 2RZ-E | Drive Train:    | 2WD            | <b>Dimensions:</b> | 20 M <sup>3</sup> | Shape:    | VAN    |
| Engine No:     | 2023  | Transmission:   | AT             | Mileage:           | 153800            | Capacity: | 2400cc |
| Ext. Color:    |       | Weight (kg):    |                | Seats:             | 8                 | Color:    |        |
| Certification: |       | Classification: |                | Exterior:          | WHITE             | Interior: | GRAY   |