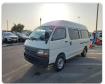

## TOYOTA HIACE COMMUTER

Stock ID 840380

Registration Year: 2002 Manufacture Year: 0

## **Vehicle Specifications**

| Model:         |       | Chassis No:     | RZH183-0001543 | Grade:             |                   | Fuel:     | Petrol |
|----------------|-------|-----------------|----------------|--------------------|-------------------|-----------|--------|
| Engine:        | 2RZ-E | Drive Train:    | 2WD            | <b>Dimensions:</b> | 20 M <sup>3</sup> | Shape:    | VAN    |
| Engine No:     | 2023  | Transmission:   | AT             | Mileage:           | 153800            | Capacity: | 2400cc |
| Ext. Color:    |       | Weight (kg):    |                | Seats:             | 8                 | Color:    |        |
| Certification: |       | Classification: |                | Exterior:          | WHITE             | Interior: | GRAY   |