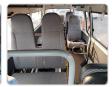

## **Vehicle Specifications**

| Model:         |       | Chassis No:     | RZH183-0001543 | Grade:             |                   | Fuel:     | Petrol |
|----------------|-------|-----------------|----------------|--------------------|-------------------|-----------|--------|
| Engine:        | 2RZ-E | Drive Train:    | 2WD            | <b>Dimensions:</b> | 20 M <sup>3</sup> | Shape:    | VAN    |
| Engine No:     | 2023  | Transmission:   | AT             | Mileage:           | 153800            | Capacity: | 2400cc |
| Ext. Color:    |       | Weight (kg):    |                | Seats:             | 8                 | Color:    |        |
| Certification: |       | Classification: |                | Exterior:          | WHITE             | Interior: | GRAY   |