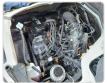

## **Vehicle Specifications**

| Model:         |       | Chassis No:     | RZH183-0001543 | Grade:             |                   | Fuel:     | Petrol |
|----------------|-------|-----------------|----------------|--------------------|-------------------|-----------|--------|
| Engine:        | 2RZ-E | Drive Train:    | 2WD            | <b>Dimensions:</b> | 20 M <sup>3</sup> | Shape:    | VAN    |
| Engine No:     | 2023  | Transmission:   | AT             | Mileage:           | 153800            | Capacity: | 2400cc |
| Ext. Color:    |       | Weight (kg):    |                | Seats:             | 8                 | Color:    |        |
| Certification: |       | Classification: |                | Exterior:          | WHITE             | Interior: | GRAY   |

## Vehicle images