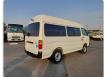

## **Vehicle Specifications**

| Model:         |       | Chassis No:     | RZH183-0001543 | Grade:             |                   | Fuel:     | Petrol |
|----------------|-------|-----------------|----------------|--------------------|-------------------|-----------|--------|
| Engine:        | 2RZ-E | Drive Train:    | 2WD            | <b>Dimensions:</b> | 20 M <sup>3</sup> | Shape:    | VAN    |
| Engine No:     | 2023  | Transmission:   | AT             | Mileage:           | 153800            | Capacity: | 2400cc |
| Ext. Color:    |       | Weight (kg):    |                | Seats:             | 8                 | Color:    |        |
| Certification: |       | Classification: |                | Exterior:          | WHITE             | Interior: | GRAY   |