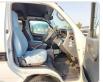

## **Vehicle Specifications**

| Model:         |       | Chassis No:     | RZH183-0001543 | Grade:             |                   | Fuel:     | Petrol |
|----------------|-------|-----------------|----------------|--------------------|-------------------|-----------|--------|
| Engine:        | 2RZ-E | Drive Train:    | 2WD            | <b>Dimensions:</b> | 20 M <sup>3</sup> | Shape:    | VAN    |
| Engine No:     | 2023  | Transmission:   | AT             | Mileage:           | 153800            | Capacity: | 2400cc |
| Ext. Color:    |       | Weight (kg):    |                | Seats:             | 8                 | Color:    |        |
| Certification: |       | Classification: |                | Exterior:          | WHITE             | Interior: | GRAY   |