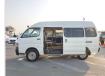

## **Vehicle Specifications**

| Model:         |       | Chassis No:     | RZH183-0001543 | Grade:             |                   | Fuel:     | Petrol |
|----------------|-------|-----------------|----------------|--------------------|-------------------|-----------|--------|
| Engine:        | 2RZ-E | Drive Train:    | 2WD            | <b>Dimensions:</b> | 20 M <sup>3</sup> | Shape:    | VAN    |
| Engine No:     | 2023  | Transmission:   | AT             | Mileage:           | 153800            | Capacity: | 2400cc |
| Ext. Color:    |       | Weight (kg):    |                | Seats:             | 8                 | Color:    |        |
| Certification: |       | Classification: |                | Exterior:          | WHITE             | Interior: | GRAY   |

## **Vehicle Options**

| Pwr Steering   | Yes | Pwr Wind          | Yes | Pwr Mirrors     | Center Lock            | Yes | Air Cond      | Yes |
|----------------|-----|-------------------|-----|-----------------|------------------------|-----|---------------|-----|
| Reverse Camera |     | Pwr Slide Door    |     | Easy Closer     | Cruise Control         |     | ABS           |     |
| Air Bag        | Yes | Fog Lamps         |     | HID Head Lamps  | LED Head Lamps         |     | Spare Key     |     |
| Remote Key     |     | Push Start        |     | Seat Heater     | Pwr Seat               |     | Leather Seat  |     |
| Floor Mat      |     | Sun Roof          |     | Alloy Wheels    | Grill Guard            |     | Rear Wiper    |     |
| Rear Spoiler   |     | Stereo (FULL)     |     | Navi/TV         | CD Player              |     | Car MD        |     |
| AUX            |     | Spare Tire        |     | Spare Tire Case | Puncture Repairing Kit |     | Tool          |     |
| Jack           |     | Operators Manual  |     | Maint. Record   | 360 Degree Camera      |     | AM/FM Radio   | Yes |
| 4WD            |     | 2WD               | Yes | Back Tire       | TV                     |     | Body Kit      |     |
| Side Skirts    |     | Front Lip Spoiler |     | Turbo           | Side Airbag            |     | Wheel Spanner |     |
| ESC            |     | Keyless Entry     |     |                 |                        |     |               |     |