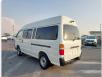

## TOYOTA HIACE COMMUTER

Stock ID 840380

Registration Year: 2002 Manufacture Year: 0

## **Vehicle Specifications**

| Model:         |       | Chassis No:     | RZH183-0001543 | Grade:             |                   | Fuel:     | Petrol |
|----------------|-------|-----------------|----------------|--------------------|-------------------|-----------|--------|
| Engine:        | 2RZ-E | Drive Train:    | 2WD            | <b>Dimensions:</b> | 20 M <sup>3</sup> | Shape:    | VAN    |
| Engine No:     | 2023  | Transmission:   | AT             | Mileage:           | 153800            | Capacity: | 2400cc |
| Ext. Color:    |       | Weight (kg):    |                | Seats:             | 8                 | Color:    |        |
| Certification: |       | Classification: |                | Exterior:          | WHITE             | Interior: | GRAY   |