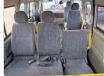

## **Vehicle Specifications**

| Model:         |        | Chassis No:     | TRH223-6001161 | Grade:             |                   | Fuel:     | Petrol |
|----------------|--------|-----------------|----------------|--------------------|-------------------|-----------|--------|
| Engine:        | 2TR-FE | Drive Train:    | 2WD            | <b>Dimensions:</b> | 24 M <sup>3</sup> | Shape:    | VAN    |
| Engine No:     | 2023   | Transmission:   | AT             | Mileage:           | 183700            | Capacity: | 2700cc |
| Ext. Color:    |        | Weight (kg):    |                | Seats:             | 7                 | Color:    |        |
| Certification: |        | Classification: |                | Exterior:          | WHITE             | Interior: | GRAY   |