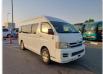

## TOYOTA HIACE COMMUTER

Stock ID 933126

Registration Year: 2005 Manufacture Year: 0

## **Vehicle Specifications**

| Model:         |        | Chassis No:     | TRH223-6001161 | Grade:             |                   | Fuel:     | Petrol |
|----------------|--------|-----------------|----------------|--------------------|-------------------|-----------|--------|
| Engine:        | 2TR-FE | Drive Train:    | 2WD            | <b>Dimensions:</b> | 24 M <sup>3</sup> | Shape:    | VAN    |
| Engine No:     | 2023   | Transmission:   | AT             | Mileage:           | 183700            | Capacity: | 2700cc |
| Ext. Color:    |        | Weight (kg):    |                | Seats:             | 7                 | Color:    |        |
| Certification: |        | Classification: |                | Exterior:          | WHITE             | Interior: | GRAY   |