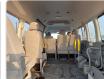

## **Vehicle Specifications**

| Model:         |        | Chassis No:     | TRH223-6001161 | Grade:             |                   | Fuel:     | Petrol |
|----------------|--------|-----------------|----------------|--------------------|-------------------|-----------|--------|
| Engine:        | 2TR-FE | Drive Train:    | 2WD            | <b>Dimensions:</b> | 24 M <sup>3</sup> | Shape:    | VAN    |
| Engine No:     | 2023   | Transmission:   | AT             | Mileage:           | 183700            | Capacity: | 2700cc |
| Ext. Color:    |        | Weight (kg):    |                | Seats:             | 7                 | Color:    |        |
| Certification: |        | Classification: |                | Exterior:          | WHITE             | Interior: | GRAY   |