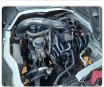

## **Vehicle Specifications**

| Model:         |        | Chassis No:     | TRH223-6001161 | Grade:             |                   | Fuel:     | Petrol |
|----------------|--------|-----------------|----------------|--------------------|-------------------|-----------|--------|
| Engine:        | 2TR-FE | Drive Train:    | 2WD            | <b>Dimensions:</b> | 24 M <sup>3</sup> | Shape:    | VAN    |
| Engine No:     | 2023   | Transmission:   | AT             | Mileage:           | 183700            | Capacity: | 2700cc |
| Ext. Color:    |        | Weight (kg):    |                | Seats:             | 7                 | Color:    |        |
| Certification: |        | Classification: |                | Exterior:          | WHITE             | Interior: | GRAY   |