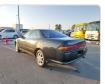

TOYOTA MARK II Stock ID 305382 Registration Year: 1994 Manufacture Year: 0

## **Vehicle Specifications**

| Model:         |      | Chassis No:     | JZX90-6588599 | Grade:             | 1JZ ENGINE GRANDE | Fuel:     | Petrol |
|----------------|------|-----------------|---------------|--------------------|-------------------|-----------|--------|
| Engine:        | 1JZ  | Drive Train:    | 2WD           | <b>Dimensions:</b> | 13 M <sup>3</sup> | Shape:    | SEDAN  |
| Engine No:     | 2023 | Transmission:   | AT            | Mileage:           | 148000            | Capacity: | 2500cc |
| Ext. Color:    |      | Weight (kg):    |               | Seats:             | 5                 | Color:    |        |
| Certification: |      | Classification: |               | Exterior:          | BLACK             | Interior: | BLACK  |