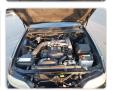

## **Vehicle Specifications**

| Model:         |      | Chassis No:     | JZX90-6588599 | Grade:             | 1JZ ENGINE GRANDE | Fuel:     | Petrol |
|----------------|------|-----------------|---------------|--------------------|-------------------|-----------|--------|
| Engine:        | 1JZ  | Drive Train:    | 2WD           | <b>Dimensions:</b> | 13 M <sup>3</sup> | Shape:    | SEDAN  |
| Engine No:     | 2023 | Transmission:   | AT            | Mileage:           | 148000            | Capacity: | 2500cc |
| Ext. Color:    |      | Weight (kg):    |               | Seats:             | 5                 | Color:    |        |
| Certification: |      | Classification: |               | Exterior:          | BLACK             | Interior: | BLACK  |

## Vehicle images