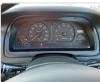

## **Vehicle Specifications**

| Model:         |      | Chassis No:     | JZX90-6588599 | Grade:             | 1JZ ENGINE GRANDE | Fuel:     | Petrol |
|----------------|------|-----------------|---------------|--------------------|-------------------|-----------|--------|
| Engine:        | 1JZ  | Drive Train:    | 2WD           | <b>Dimensions:</b> | 13 M <sup>3</sup> | Shape:    | SEDAN  |
| Engine No:     | 2023 | Transmission:   | AT            | Mileage:           | 148000            | Capacity: | 2500cc |
| Ext. Color:    |      | Weight (kg):    |               | Seats:             | 5                 | Color:    |        |
| Certification: |      | Classification: |               | Exterior:          | BLACK             | Interior: | BLACK  |

## Vehicle images