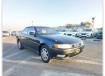

TOYOTA MARK II Stock ID 305382 Registration Year: 1994 Manufacture Year: 0

## **Vehicle Specifications**

| Model:         |      | Chassis No:     | JZX90-6588599 | Grade:             | 1JZ ENGINE GRANDE | Fuel:     | Petrol |
|----------------|------|-----------------|---------------|--------------------|-------------------|-----------|--------|
| Engine:        | 1JZ  | Drive Train:    | 2WD           | <b>Dimensions:</b> | 13 M <sup>3</sup> | Shape:    | SEDAN  |
| Engine No:     | 2023 | Transmission:   | AT            | Mileage:           | 148000            | Capacity: | 2500cc |
| Ext. Color:    |      | Weight (kg):    |               | Seats:             | 5                 | Color:    |        |
| Certification: |      | Classification: |               | Exterior:          | BLACK             | Interior: | BLACK  |