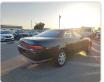

TOYOTA MARK II Stock ID 305382 Registration Year: 1994 Manufacture Year: 0

## **Vehicle Specifications**

| Model:         |      | Chassis No:     | JZX90-6588599 | Grade:             | 1JZ ENGINE GRANDE | Fuel:     | Petrol |
|----------------|------|-----------------|---------------|--------------------|-------------------|-----------|--------|
| Engine:        | 1JZ  | Drive Train:    | 2WD           | <b>Dimensions:</b> | 13 M <sup>3</sup> | Shape:    | SEDAN  |
| Engine No:     | 2023 | Transmission:   | AT            | Mileage:           | 148000            | Capacity: | 2500cc |
| Ext. Color:    |      | Weight (kg):    |               | Seats:             | 5                 | Color:    |        |
| Certification: |      | Classification: |               | Exterior:          | BLACK             | Interior: | BLACK  |