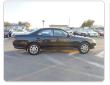

TOYOTA MARK II Stock ID 305382 Registration Year: 1994 Manufacture Year: 0

## **Vehicle Specifications**

| Model:         |      | Chassis No:     | JZX90-6588599 | Grade:             | 1JZ ENGINE GRANDE | Fuel:     | Petrol |
|----------------|------|-----------------|---------------|--------------------|-------------------|-----------|--------|
| Engine:        | 1JZ  | Drive Train:    | 2WD           | <b>Dimensions:</b> | 13 M <sup>3</sup> | Shape:    | SEDAN  |
| Engine No:     | 2023 | Transmission:   | AT            | Mileage:           | 148000            | Capacity: | 2500cc |
| Ext. Color:    |      | Weight (kg):    |               | Seats:             | 5                 | Color:    |        |
| Certification: |      | Classification: |               | Exterior:          | BLACK             | Interior: | BLACK  |