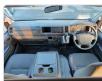

**

| Model:         |        | Chassis No:     | TRH221-0046800 | Grade:             |                   | Fuel:     | Petrol |
|----------------|--------|-----------------|----------------|--------------------|-------------------|-----------|--------|
| Engine:        | 2TR-FE | Drive Train:    | 2WD            | <b>Dimensions:</b> | 24 M <sup>3</sup> | Shape:    | VAN    |
| Engine No:     | 2023   | Transmission:   | AT             | Mileage:           | 140500            | Capacity: | 2700cc |
| Ext. Color:    |        | Weight (kg):    |                | Seats:             | 14                | Color:    |        |
| Certification: |        | Classification: |                | Exterior:          | WHITE             | Interior: | GRAY   |

## Vehicle images



































## **Vehicle Options**

| Pwr Steering   | Yes | Pwr Wind          | Yes | Pwr Mirrors     | Center Lock            | Yes | Air Cond      | Yes |
|----------------|-----|-------------------|-----|-----------------|------------------------|-----|---------------|-----|
| Reverse Camera |     | Pwr Slide Door    |     | Easy Closer     | Cruise Control         |     | ABS           |     |
| Air Bag        | Yes | Fog Lamps         |     | HID Head Lamps  | LED Head Lamps         |     | Spare Key     |     |
| Remote Key     |     | Push Start        |     | Seat Heater     | Pwr Seat               |     | Leather Seat  |     |
| Floor Mat      |     | Sun Roof          |     | Alloy Wheels    | Grill Guard            |     | Rear Wiper    |     |
| Rear Spoiler   |     | Stereo (FUL