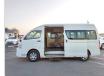

Specifications**

| Model:         |        | Chassis No:     | TRH221-0046800 | Grade:             |                   | Fuel:     | Petrol |
|----------------|--------|-----------------|----------------|--------------------|-------------------|-----------|--------|
| Engine:        | 2TR-FE | Drive Train:    | 2WD            | <b>Dimensions:</b> | 24 M <sup>3</sup> | Shape:    | VAN    |
| Engine No:     | 2023   | Transmission:   | AT             | Mileage:           | 140500            | Capacity: | 2700cc |
| Ext. Color:    |        | Weight (kg):    |                | Seats:             | 14                | Color:    |        |
| Certification: |        | Classification: |                | Exterior:          | WHITE             | Interior: | GRAY   |

## Vehicle images



































## **Vehicle Options**

| Pwr Steering   | Yes | Pwr Wind          | Yes | Pwr Mirrors     | Center Lock            | Yes | Air Cond      | Yes |
|----------------|-----|-------------------|-----|-----------------|------------------------|-----|---------------|-----|
| Reverse Camera |     | Pwr Slide Door    |     | Easy Closer     | Cruise Control         |     | ABS           |     |
| Air Bag        | Yes | Fog Lamps         |     | HID Head Lamps  | LED Head Lamps         |     | Spare Key     |     |
| Remote Key     |     | Push Start        |     | Seat Heater     | Pwr Seat               |     | Leather Seat  |     |
| Floor Mat      |     | Sun Roof          |     | Alloy Wheels    | Grill Guard            |     | Rear Wiper    |     |
| Rear Spoiler   |